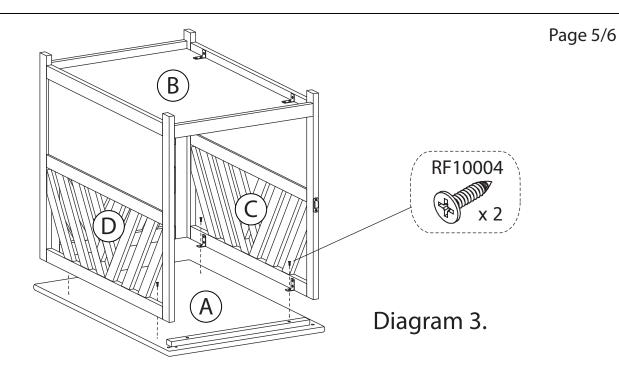

## Step 3.

Invert the Top (A) on a soft surface. Then attach the unit together with the Top (A) by using screws (RF10004) as per Diag.3.