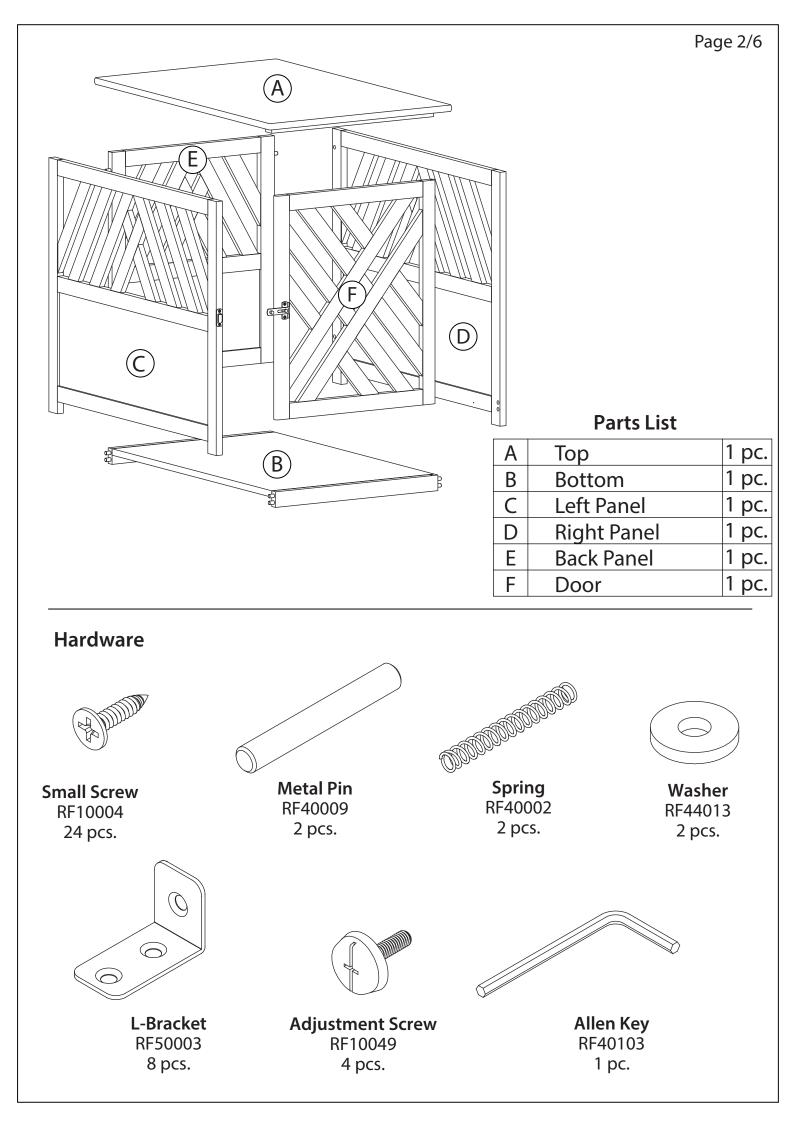

Assembly Instruction Modern Lattice Wood Pet Crate End Table





## Step 1.

Attach L-Bracket (RF50003) into the pre-drilled holes on the Left Panel (C), Right Panel (D) and Bottom (B) by using screws (RF10004) as per Diag. 1.



## Attach Bottom (B) together with the Right Panel (D) by using screws (RF10004) as per Diag. 2.1. Attach Back Panel (E) together with the Right Panel (D) as per Diag. 2.2. Then, attach the Left Panel (C) into the unit by using screws (RF10004) as per Diag. 2.3.



## Step 3.

Invert the Top (A) on a soft surface. Then attach the unit together with the Top (A) by using screws (RF10004) as per Diag.3.



## Step 4.

Assemble spring(RF40002) + door pin(RF40009) + washer(RF44054) as per diagram 4. Warning, hold the pin with finger so it doesn't flew away from the force of the spring. Gently insert all three part into predrille