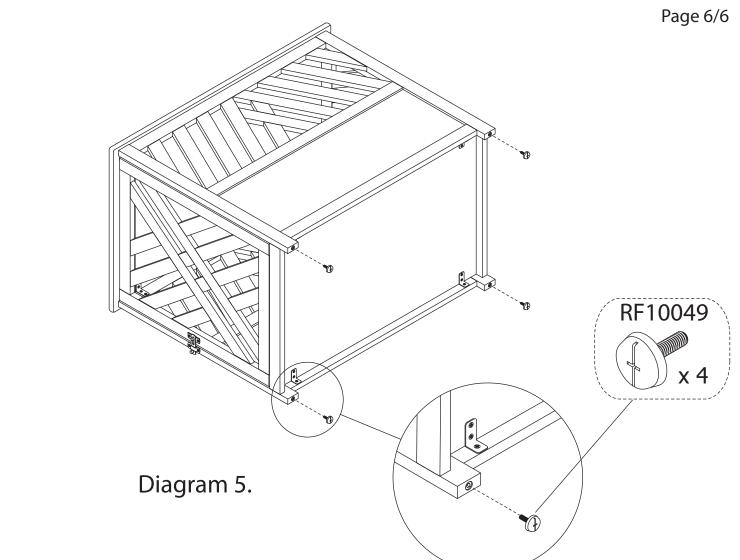

tom (B) together with the Right Panel (D) by using screws (RF10004) as per Diag. 2.1. Attach Back Panel (E) together with the Right Panel (D) as per Diag. 2.2. Then, attach the Left Panel (C) into the unit by using screws (RF10004) as per Diag. 2.3.



## Step 3.

Invert the Top (A) on a soft surface. Then attach the unit together with the Top (A) by using screws (RF10004) as per Diag.3.



## Step 4.

Assemble spring(RF40002) + door pin(RF40009) + washer(RF44054) as per diagram 4. Warning, hold the pin with finger so it doesn't flew away from the force of the spring. Gently insert all three part into predrilled holes at the door as per diagram 4. Slide the top pin into the hole at Top (A). Trap the bottom pin on Bottom (B) and gently slide the pin until it engaged the hole on panel (B).





Tightening the Adjustment Screws (RF10049) under the unit as per Diag.5.