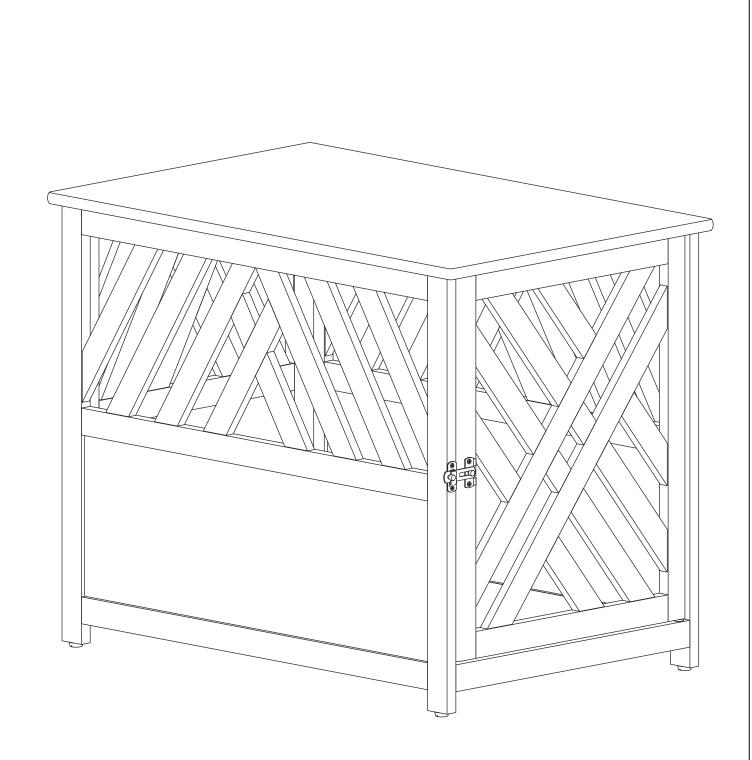

Assembly Instruction Modern Lattice Wood Pet Crate End Table





## Step 1.

Attach L-Bracket (RF50003) into the pre-drilled holes on the Left Panel (C), Right Panel (D) and Bottom (B) by using screws (RF10004) as per Diag. 1.



## Attach Bottom (B) together with the Right Panel (D) by using screws (RF10004) as per Diag. 2.1. Attach Back Panel (E) together with the Right Panel (D) as per Diag. 2.2. Then, attach the Left Panel (C) into the unit by using screws (RF10004) as per Diag. 2.3.



## Step 3.

Invert the Top (A) on a soft surface. Then attach the unit together with the Top (A) by using screws (RF10004) as per Diag.3.



## Step 4.

Assemble spring(RF40002) + door pin(RF40009) + washer(RF44054) as per diagram 4. Warning, hold the pin with finger so it doesn't flew away from the