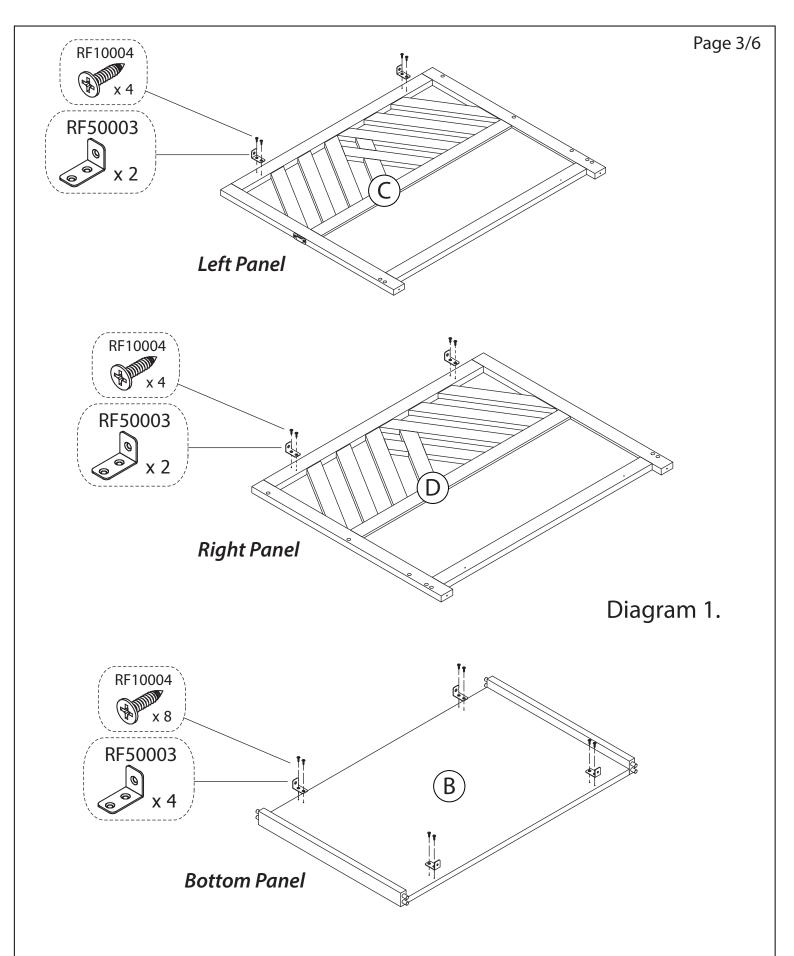

## Step 1.

Attach L-Bracket (RF50003) into the pre-drilled holes on the Left Panel (C), Right Panel (D) and Bottom (B) by using screws (RF10004) as per Diag. 1.