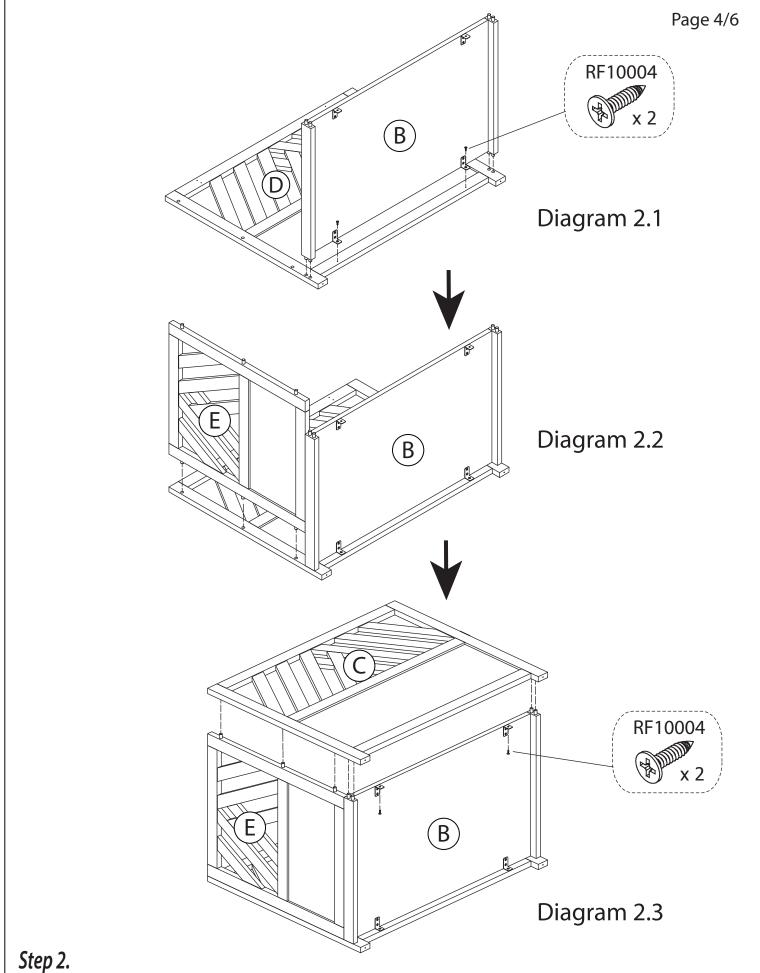

## Attach Bottom (B) together with the Right Panel (D) by using screws (RF10004) as per Diag. 2.1. Attach Back Panel (E) together with the Right Panel (D) as per Diag. 2.2. Then, attach the Left Panel (C) into the unit by using screws (RF10004) as per Diag. 2.3.