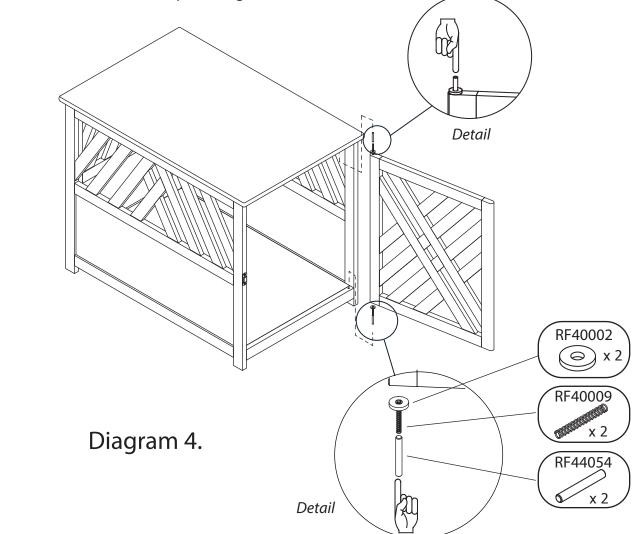

## Step 4.

Assemble spring(RF40002) + door pin(RF40009) + washer(RF44054) as per diagram 4. Warning, hold the pin with finger so it doesn't flew away from the force of the spring. Gently insert all three part into predrilled holes at the door as per diagram 4. Slide the top pin into the hole at Top (A). Trap the bottom pin on Bottom (B) and gently slide the pin until it engaged the hole on panel (B).