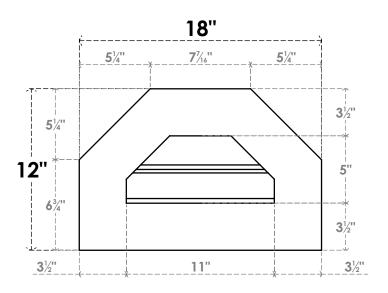

## GVPOT18X1201SF

18"W X 12"H OCTAGONAL TOP SURFACE MOUNT PVC GABLE VENT: FUNCTIONAL, W/ 3-1/2"W X 1"P STANDARD FRAME

**VENTING AREA: 2.39 SQ IN** LOUVER HEIGHT: 2 1/2"

LOUVER QTY: 2

**FRONT** 

**NOTES** 

SIDE