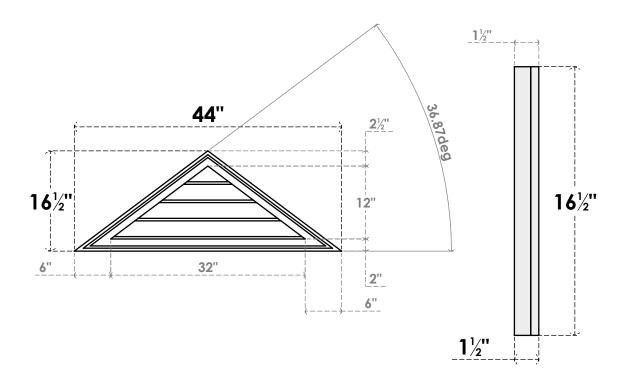

## GVPTR44X1702SN

44"W X 16-1/2"H TRIANGLE SURFACE MOUNT PVC GABLE VENT 9/12 PITCH: NON-FUNCTIONAL, W/ 2"W X 1-1/2"P BRICKMOULD FRAME

**FRONT** 

SIDE

LOUVER HEIGHT: 3" LOUVER QTY: 4

1. INSTALLATION TO BE COMPLETED IN ACCORDANCE WITH MANUFACTURER'S SPECIFICATIONS. 2. DRAWING MAY NOT BE TO SCALE