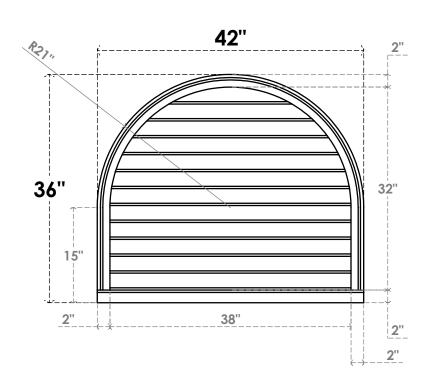

## GVPRT42X3603SN

42"W X 36"H ROUND TOP SURFACE MOUNT PVC GABLE VENT: NON-FUNCTIONAL, W/ 2"W X 2"P **BRICKMOULD SILL FRAME** 

**FRONT** 

SIDE

LOUVER HEIGHT: 2 5/8"

LOUVER QTY: 12

1. INSTALLATION TO BE COMPLETED IN ACCORDANCE WITH MANUFACTURER'S SPECIFICATIONS. 2. DRAWING MAY NOT BE TO SCALE