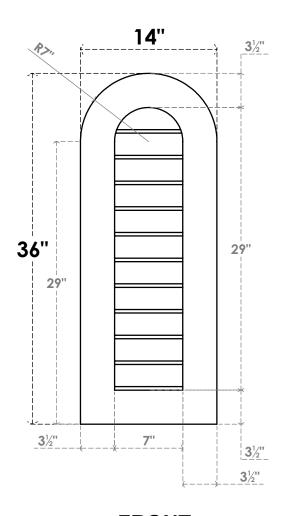

## GVPRT14X3601SN

14"W X 36"H ROUND TOP SURFACE MOUNT PVC GABLE VENT: NON-FUNCTIONAL, W/ 3-1/2"W X 1"P STANDARD FRAME

**FRONT** 

SIDE

LOUVER HEIGHT: 2 5/8"

LOUVER QTY: 11

1. INSTALLATION TO BE COMPLETED IN ACCORDANCE WITH MANUFACTURER'S SPECIFICATIONS. 2. DRAWING MAY NOT BE TO SCALE