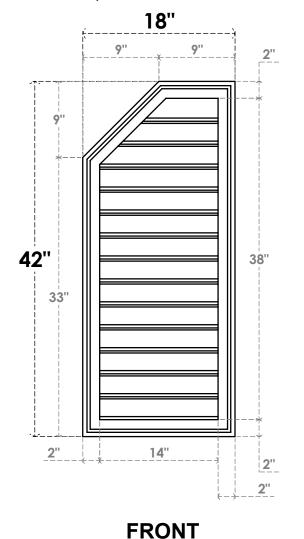

## GVPOL18X4202SF

18"W X 42"H HALF OCTAGON TOP LEFT SURFACE MOUNT PVC GABLE VENT: FUNCTIONAL, W/ 2"W X 1-1/2"P BRICKMOULD FRAME

**VENTING AREA: 43.62 SQ IN** LOUVER HEIGHT: 2 3/4" LOUVER QTY: 14

EKENA MILLWORK 2300 WEST MAIN ST. CLARKSVILLE, TX 75426 TOLL FREE: 866-607-0453 WWW.EKENAMILLWORK.COM