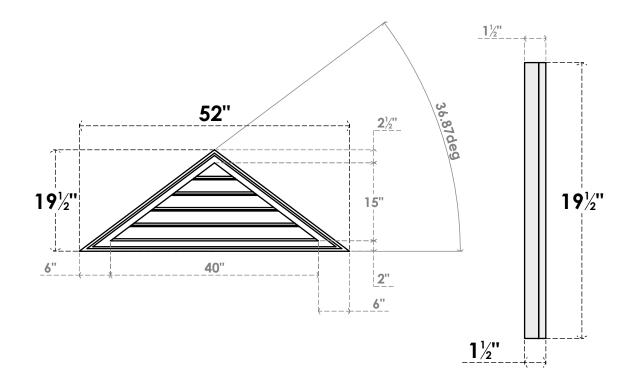

## GVPTR52X2002SF

52"W X 19-1/2"H TRIANGLE SURFACE MOUNT PVC GABLE VENT 9/12 PITCH: FUNCTIONAL, W/ 2"W X 1-1/2"P BRICKMOULD FRAME

**VENTING AREA: 20 SQ IN** LOUVER HEIGHT: 3"

LOUVER QTY: 5

**FRONT** 

SIDE

1. INSTALLATION TO BE COMPLETED IN ACCORDANCE WITH MANUFACTURER'S SPECIFICATIONS. 2. DRAWING MAY NOT BE TO SCALE

3. THIS DRAWING IS INTENDED FOR DESIGN AND PLANNING PURPOSES ONLY.

4. ALL INFORMATION CONTAINED HEREIN WAS CURRENT AT THE TIME OF DEVELOPMENT BUT MUST BE REVIEWED AND APPROVED BY THE PRODUCT MANUFACTURER TO BE CONSIDERED ACCURATE.

5. ARCHITECTURAL GRADE PVC PRODUCTS ARE MADE FROM EXPANDED CELLULAR PVC AND COME NATURALLY WHITE BUT MAY BE

**PAINTED** 

EKENA MILLWORK 2300 WEST MAIN ST. CLARKSVILLE, TX 75426 TOLL FREE: 866-607-0453 WWW.EKENAMILLWORK.COM