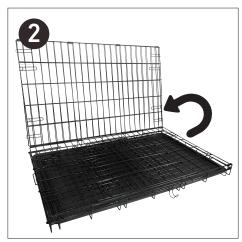

## **Assembly Instructions**

Step 1 Open Latch.

Step 2 Fold to open.

Step 3 Pull up to the top right.

**Step 4** Pull side panels upward and buckle to the top of the cage.

Step 5 Complete.

When you need to clean the cage, you can removing the Plastic Pan.