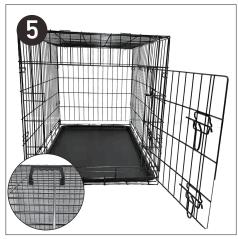

## **Assembly Instructions**

Step 1 Open Latch.

Step 2 Fold to open.

Step 3 Pull up to the top right.

**Step 4** Pull side panels upward and buckle to the top of the cage.

Step 5 Complete.

When you need to clean the cage, you can removing the Plastic Pan.