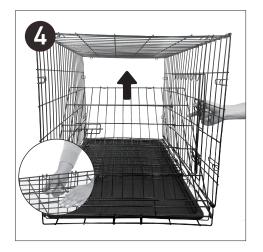

## **Assembly Instructions**

Step 1 Open Latch.

Step 2 Fold to open.

Step 3 Pull up to the top right.

**Step 4** Pull side panels upward and buckle to the top of the cage.

Step 5 Complete.

When you need to clean the cage, you can removing the Plastic Pan.