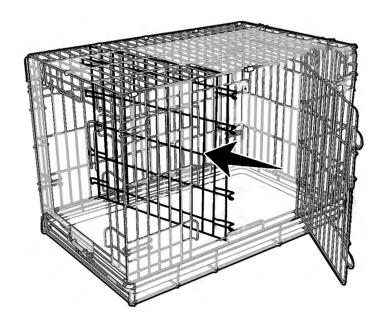

## Use the divider panel to adjust the cage space to fit the pet's body size

Attach the hooks on the divider to the two side panels.

**WARNING: Please note;** for safety purposes remove any collars, tags, leads or anything else that may be on your pet before placing them in the crate.