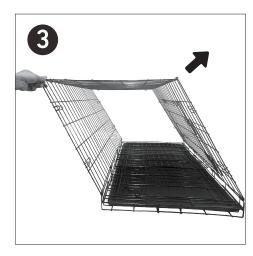

## **Assembly Instructions**

Step 1 Open Latch.

Step 2 Fold to open.

Step 3 Pull up to the top right.

**Step 4** Pull side panels upward and buckle to the top of the cage.

Step 5 Complete.

When you need to clean the cage, you can removing the Plastic Pan.