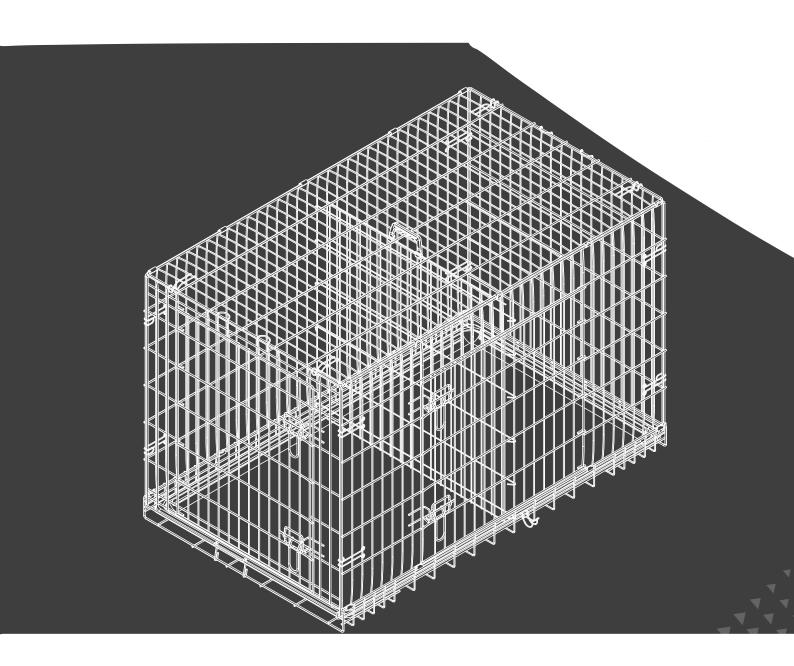

## Use the divider panel to adjust the cage space to fit the pet's body size

Attach the hooks on the divider to the two side panels.

**WARNING: Please note;** for safety purposes remove any collars, tags, leads or anything else that may be on your pet before placing them in the crate.