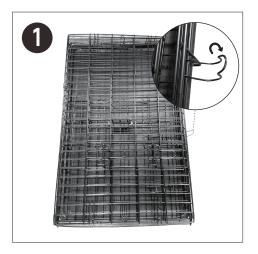

## **Assembly Instructions**

Step 1 Open Latch.

Step 2 Fold to open.

Step 3 Pull up to the top right.

**Step 4** Pull side panels upward and buckle to the top of the cage.

Step 5 Complete.

When you need to clean the cage, you can removing the Plastic Pan.