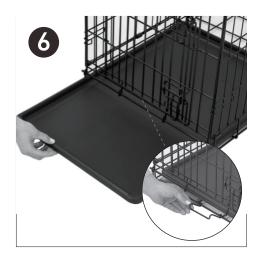

## **Assembly Instructions**

Step 1 Open Latch.

Step 2 Fold to open.

Step 3 Pull up to the top right.

**Step 4** Pull side panels upward and buckle to the top of the cage.

Step 5 Complete.

When you need to clean the cage, you can removing the Plastic Pan.