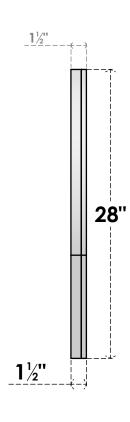

## GVPRT36X2802SN

36"W X 28"H ROUND TOP SURFACE MOUNT PVC GABLE VENT: NON-FUNCTIONAL, W/ 2"W X 1-1/2"P BRICKMOULD FRAME

**FRONT** 

SIDE

LOUVER HEIGHT: 2 5/8"

LOUVER QTY: 9

1. INSTALLATION TO BE COMPLETED IN ACCORDANCE WITH MANUFACTURER'S SPECIFICATIONS. 2. DRAWING MAY NOT BE TO SCALE