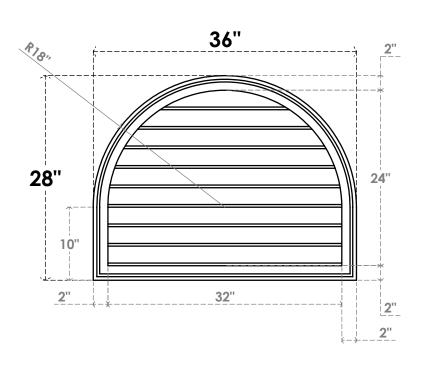

## GVPRT36X2802SN

36"W X 28"H ROUND TOP SURFACE MOUNT PVC GABLE VENT: NON-FUNCTIONAL, W/ 2"W X 1-1/2"P BRICKMOULD FRAME

**FRONT** 

SIDE

LOUVER HEIGHT: 2 5/8"

LOUVER QTY: 9

1. INSTALLATION TO BE COMPLETED IN ACCORDANCE WITH MANUFACTURER'S SPECIFICATIONS. 2. DRAWING MAY NOT BE TO SCALE