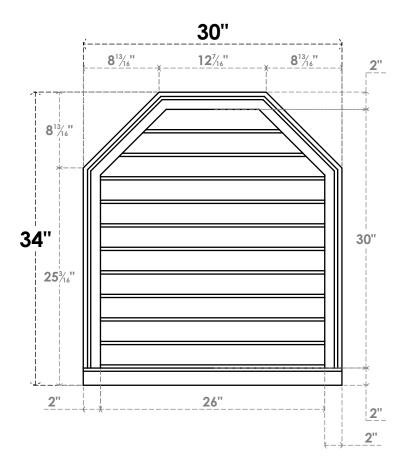

## GVPOT30X3403SN

30"W X 34"H OCTAGONAL TOP SURFACE MOUNT PVC GABLE VENT: NON-FUNCTIONAL, W/ 2"W X 2"P BRICKMOULD SILL FRAME

LOUVER HEIGHT: 2 3/4"

**FRONT** 

SIDE

LOUVER QTY: 11

EKENA MILLWORK 2300 WEST MAIN ST. CLARKSVILLE, TX 75426 TOLL FREE: 866-607-0453 WWW.EKENAMILLWORK.COM