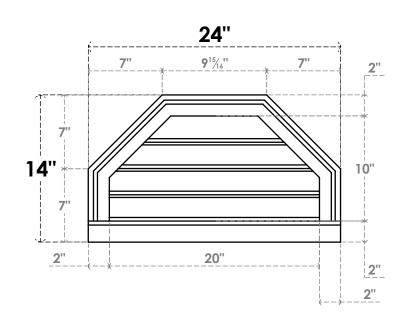

## GVPOT24X1403SF

24"W X 14"H OCTAGONAL TOP SURFACE MOUNT PVC GABLE VENT: FUNCTIONAL, W/ 2"W X 2"P **BRICKMOULD SILL FRAME** 

VENTING AREA: 12.89 SQ IN LOUVER HEIGHT: 2 1/2" LOUVER QTY: 4