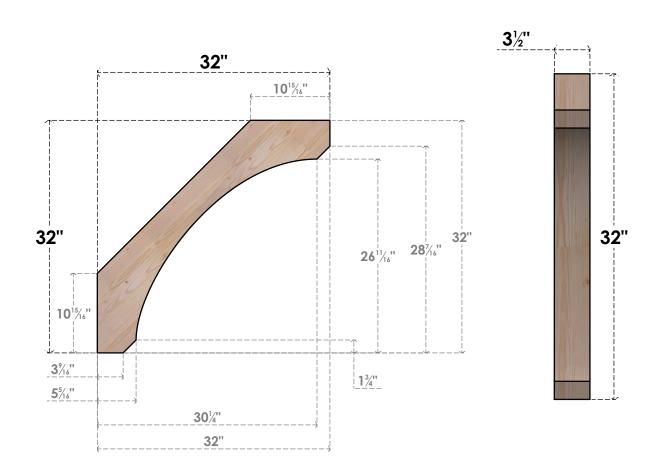

## BRC04X32X32LEC00SDF

3 1/2"W X 32"D X 32"H LEGACY SMOOTH BRACE, DOUGLAS FIR

SIDE

## **FRONT**

**EKENA MILLWORK** 2300 WEST MAIN ST. CLARKSVILLE, TX 75426 TOLL FREE: 866-607-0453 WWW.EKENAMILLWORK.COM