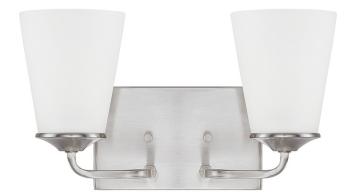

# **2 LIGHT VANITY**

**Brushed Nickel** 

Available Finishes: Brushed Nickel (BN), Bronze (BZ)