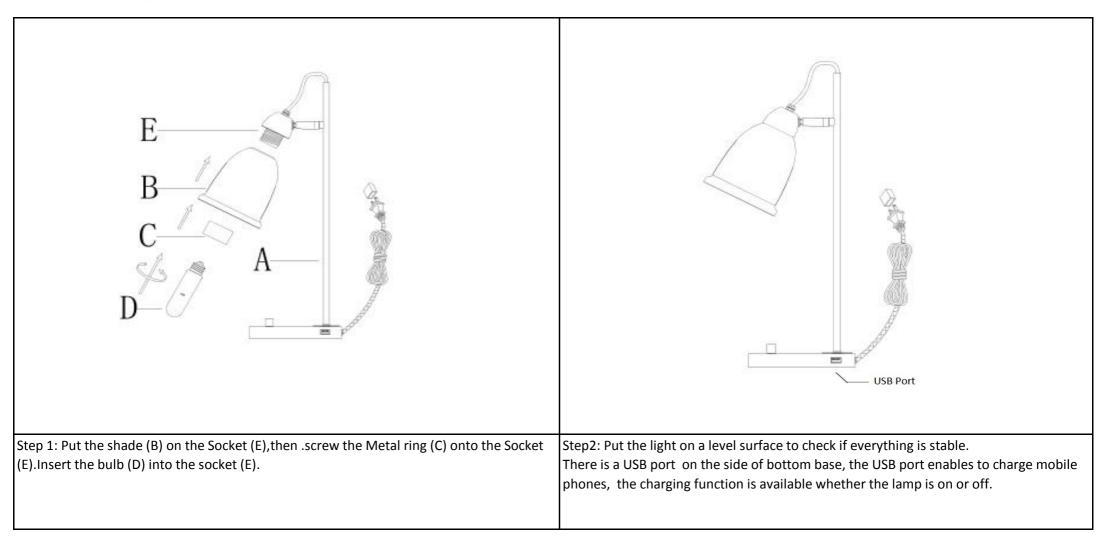

# **Part List and Hardware List**

| PIECE | DESCRIPTION | PICTURE | QUANTITY | PIECE | DESCRIPTION | PICTURE | QUANTITY |
|-------|-------------|---------|----------|-------|-------------|---------|----------|
| А     | Lamp base   |         | 1X       | D     | Bulb        |         | 1X       |
| В     | Shade       |         | 1X       | E     | Socket      |         | 1X       |
| С     | Metal Ring  |         | 1X       | F     | USB         |         | 1X       |