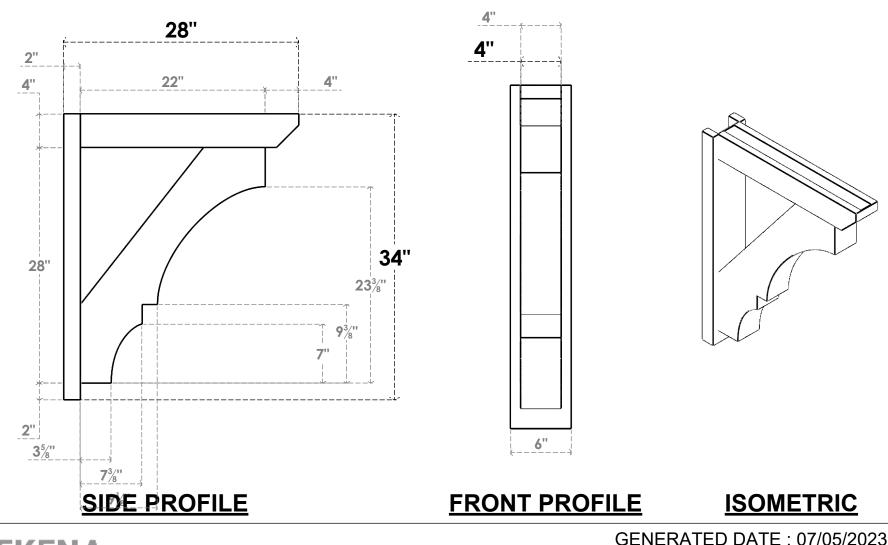

## ITEM NUMBER: OUTUROC040X060X28000X34000X040X020X040BOA24RCPR

4"W TOP X 6"W BACK X 28"D X 34"H X 4"T TOP X 2"T BACK TIMBERTHANE ROUGH CEDAR BALBOA FAUX WOOD OPEN OUTLOOKER, SLAT TOP AND BLOCK BACK, 4"W CLOSED BRACE, PRIMED TAN