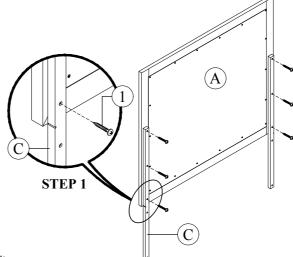

# STEP 1

Attach mirror support (C) to the mirror back (A), then tighten with screw (1). Make sure the marking line on mirror support is at the same level as the bottom of mirror.