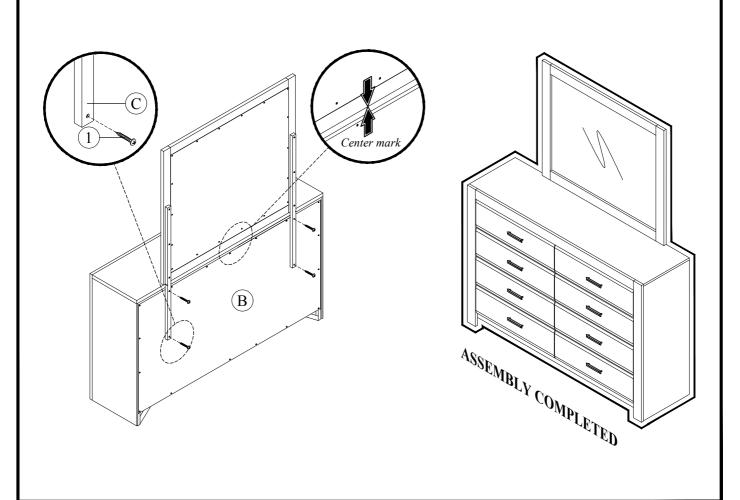

## STEP 2

Place the mirror with support on the top of dresser (B). Then align center as shown and tighten with PHCB screw (1).