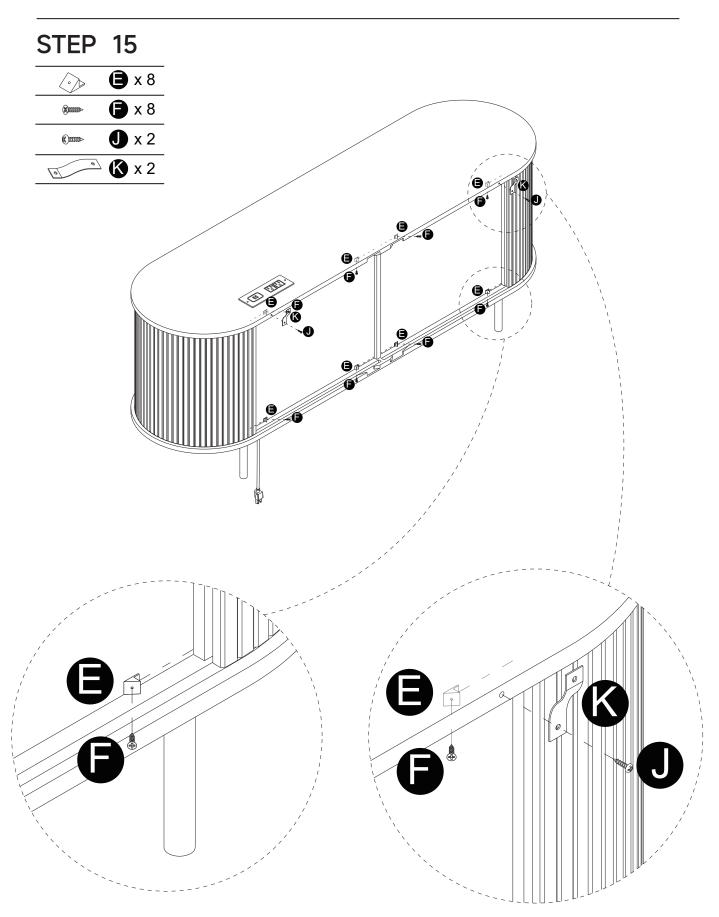

#### Parts List

| STEP          | 16            |
|---------------|---------------|
| (X)ammun>     | <b>D</b> x 2  |
| ر<br>سرو<br>ک | <b>()</b> x 2 |