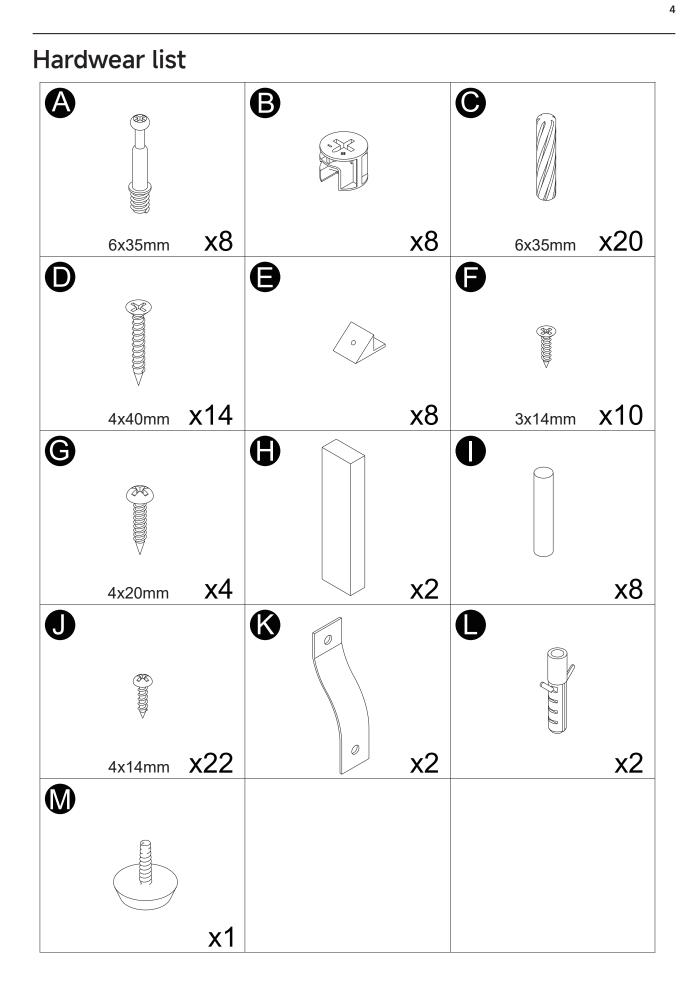

#### Parts List

| STEP          | 16            |
|---------------|---------------|
| (X)ammun>     | <b>D</b> x 2  |
| ر<br>سرو<br>ک | <b>()</b> x 2 |