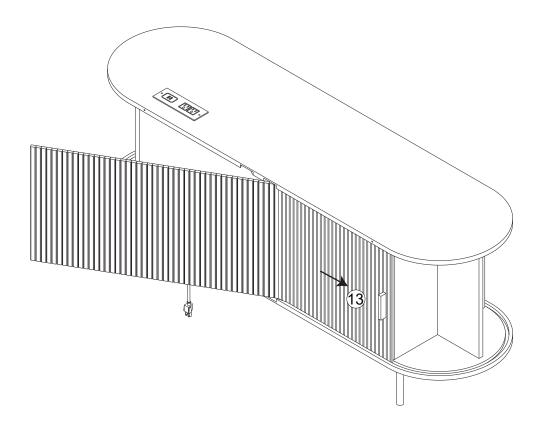

#### PRECAUTIONS

1.There are many components and accessories in the package. Each component and accessory is labeled with a letter or a number, check carefully before using any of them. Keep them away from children to prevent accidents.

2.Please install the product on a clean and soft underlay (such as carpet or cardboard) to avoid scratching or damaging the surface of the product.

3. The main components of the product is relatively heavy. Please pay attention to safety during installation.

4.The product is not stable during installation. Please do not move it randomly before it is completely installed.

5.This product requires two people to install.

6.If you have any questions during installation, please contact the customer service in time.