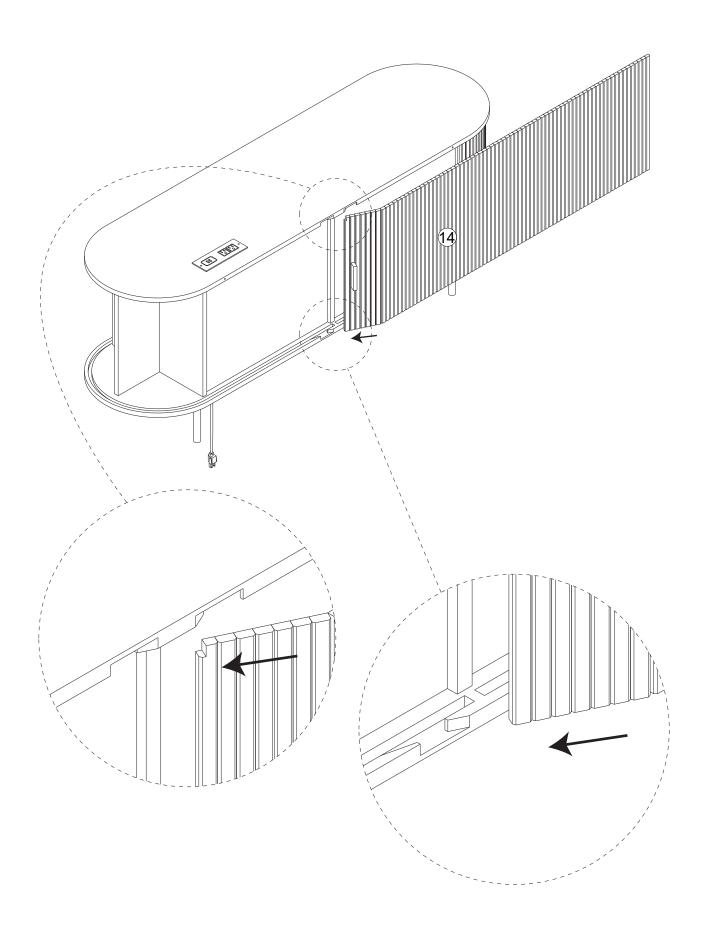

#### PRECAUTIONS

1.There are many components and accessories in the package. Each component and accessory is labeled with a letter or a number, check carefully before using any of them. Keep them away from children to prevent accidents.

2.Please install the product on a clean and soft underlay (such as carpet or cardboard) to avoid scratching or damaging the surface of the product.

3. The main components of the product is relatively heavy. Please pay attention to safety during installation.

4.The product is not stable during installation. Please do not move it randomly before it is completely installed.

5.This product requires two people to install.

6.If you have any questions during installation, please contact the customer service in time.