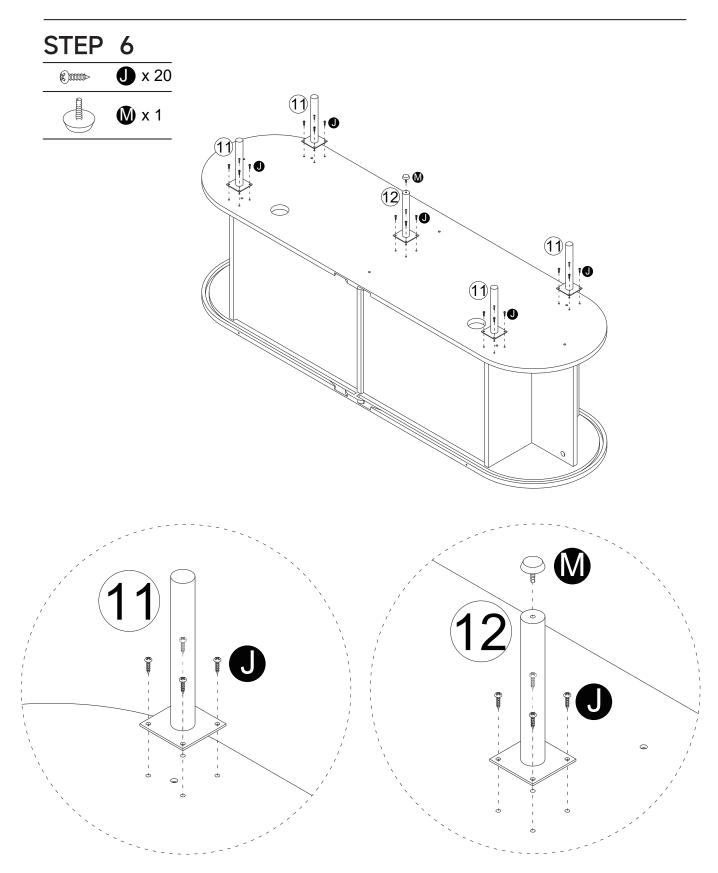

ldren to prevent accidents.

2.Please install the product on a clean and soft underlay (such as carpet or cardboard) to avoid scratching or damaging the surface of the product.

3. The main components of the product is relatively heavy. Please pay attention to safety during installation.

4.The product is not stable during installation. Please do not move it randomly before it is completely installed.

5.This product requires two people to install.

6.If you have any questions during installation, please contact the customer service in time.

\*PLEASE BE SURE TO FOLLOW THE INSTALLATION STEPS IN THE MANUAL TO AVOID UNNECCESSARY LOSSES CAUSED BY IMPROPER INSTALLATION. \*IF YOU NEED FURTHER ASSISTANCE,PLEASE CONTACT THE CUSTOMER SERVICE ONLINE.

# Parts List



#### Parts List



































| STEP          | 16            |
|---------------|---------------|
| (X)ammun>     | <b>D</b> x 2  |
| ر<br>سرو<br>ک | <b>()</b> x 2 |