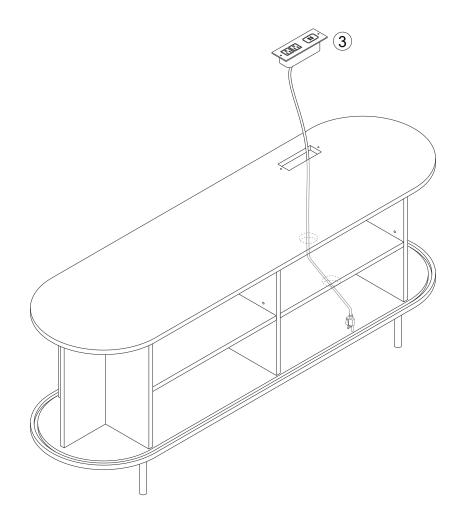

n to prevent accidents.

2.Please install the product on a clean and soft underlay (such as carpet or cardboard) to avoid scratching or damaging the surface of the product.

3. The main components of the product is relatively heavy. Please pay attention to safety during installation.

4.The product is not stable during installation. Please do not move it randomly before it is completely installed.

5.This product requires two people to install.

6.If you have any questions during installation, please contact the customer service in time.

\*PLEASE BE SURE TO FOLLOW THE INSTALLATION STEPS IN THE MANUAL TO AVOID UNNECCESSARY LOSSES CAUSED BY IMPROPER INSTALLATION. \*IF YOU NEED FURTHER ASSISTANCE,PLEASE CONTACT THE CUSTOMER SERVICE ONLINE.

# Parts List



#### Parts List



































| STEP          | 16            |
|---------------|---------------|
| (X)ammun>     | <b>D</b> x 2  |
| ر<br>سرو<br>ک | <b>()</b> x 2 |