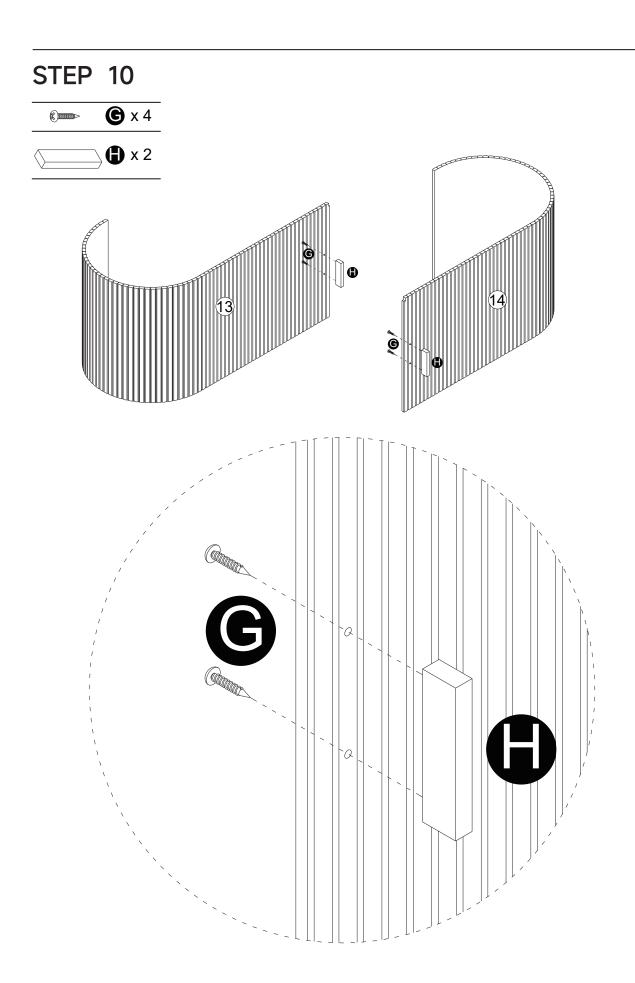

#### PRECAUTIONS

1.There are many components and accessories in the package. Each component and accessory is labeled with a letter or a number, check carefully before using any of them. Keep them away from children to prevent accidents.

2.Please install the product on a clean and soft underlay (such as carpet or cardboard) to avoid scratching or damaging the surface of the product.

3. The main components of the product is relatively heavy. Please pay attention to safety during installation.

4.The product is not stable during installation. Please do not move it randomly before it is completely installed.

5.This product requires two people to install.

6.If you have any questions during installation, please contact the customer service in time.