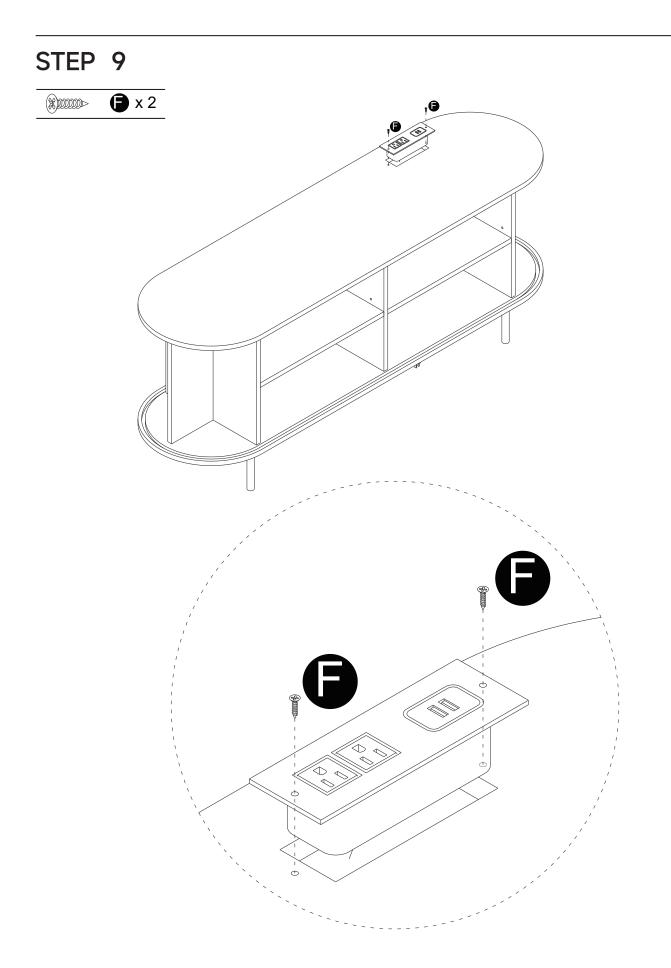

#### PRECAUTIONS

1.There are many components and accessories in the package. Each component and accessory is labeled with a letter or a number, check carefully before using any of them. Keep them away from children to prevent accidents.

2.Please install the product on a clean and soft underlay (such as carpet or cardboard) to avoid scratching or damaging the surface of the product.

3. The main components of the product is relatively heavy. Please pay attention to safety during installation.

4.The product is not stable during installation. Please do not move it randomly before it is completely installed.

5.This product requires two people to install.

6.If you have any questions during installation, please contact the customer service in time.