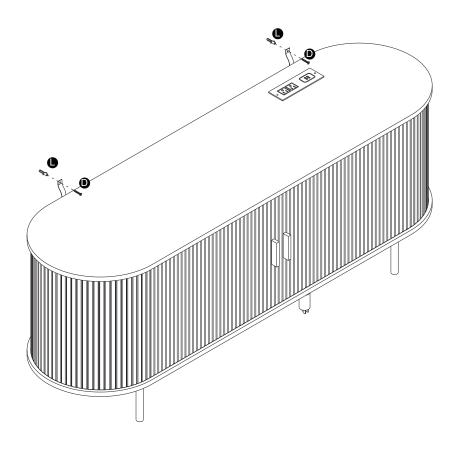

#### Parts List

| STEP          | 16            |
|---------------|---------------|
| (X)ammun>     | <b>D</b> x 2  |
| ر<br>سرو<br>ک | <b>()</b> x 2 |