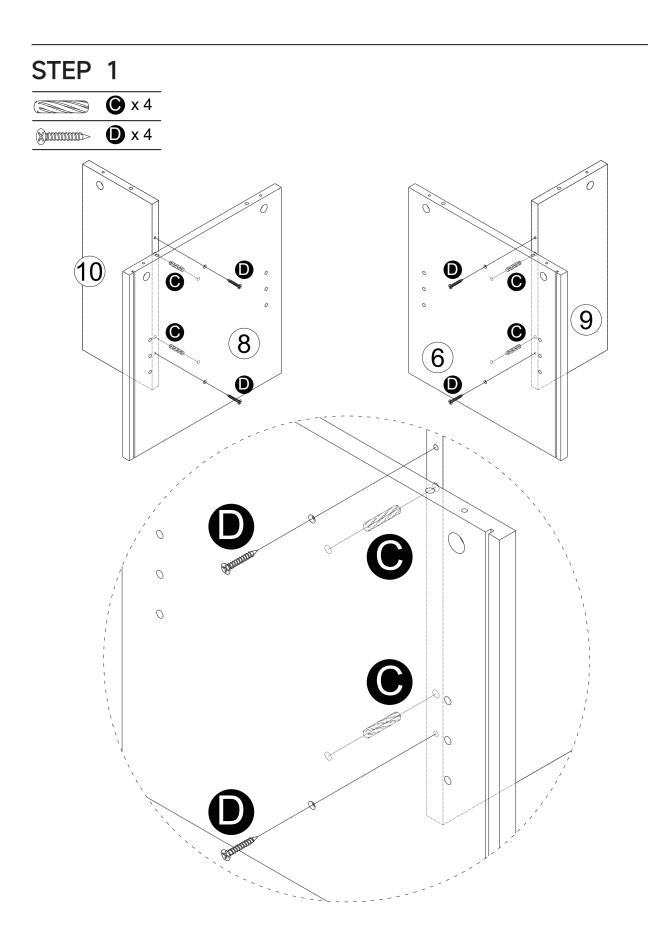

y from children to prevent accidents.

2.Please install the product on a clean and soft underlay (such as carpet or cardboard) to avoid scratching or damaging the surface of the product.

3. The main components of the product is relatively heavy. Please pay attention to safety during installation.

4.The product is not stable during installation. Please do not move it randomly before it is completely installed.

5.This product requires two people to install.

6.If you have any questions during installation, please contact the customer service in time.

\*PLEASE BE SURE TO FOLLOW THE INSTALLATION STEPS IN THE MANUAL TO AVOID UNNECCESSARY LOSSES CAUSED BY IMPROPER INSTALLATION. \*IF YOU NEED FURTHER ASSISTANCE,PLEASE CONTACT THE CUSTOMER SERVICE ONLINE.

# Parts List



#### Parts List



































| STEP          | 16            |
|---------------|---------------|
| (X)ammun>     | <b>D</b> x 2  |
| ر<br>سرو<br>ک | <b>()</b> x 2 |