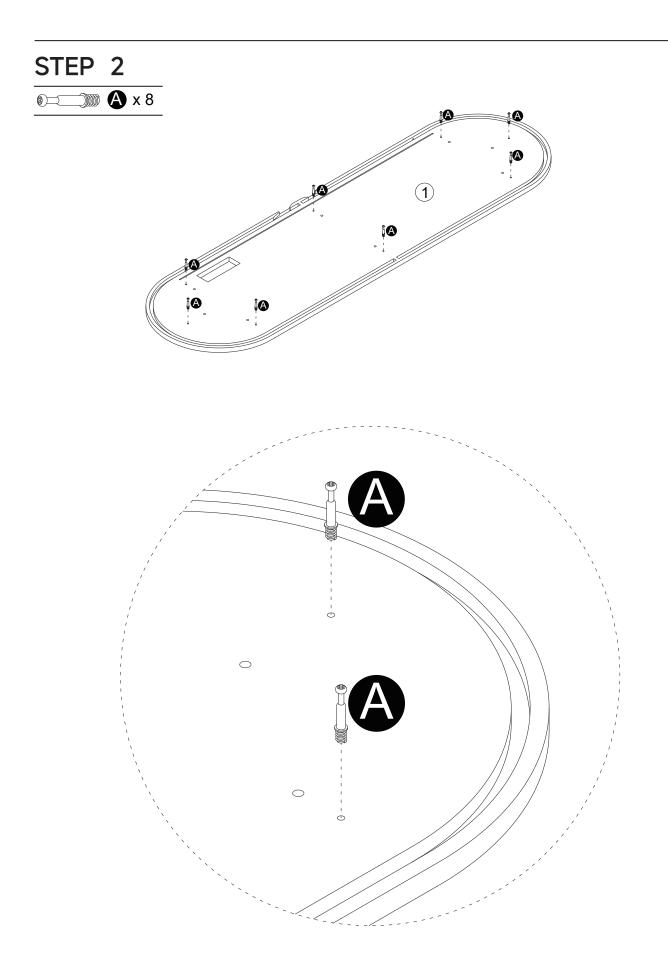

from children to prevent accidents.

2.Please install the product on a clean and soft underlay (such as carpet or cardboard) to avoid scratching or damaging the surface of the product.

3. The main components of the product is relatively heavy. Please pay attention to safety during installation.

4.The product is not stable during installation. Please do not move it randomly before it is completely installed.

5.This product requires two people to install.

6.If you have any questions during installation, please contact the customer service in time.

\*PLEASE BE SURE TO FOLLOW THE INSTALLATION STEPS IN THE MANUAL TO AVOID UNNECCESSARY LOSSES CAUSED BY IMPROPER INSTALLATION. \*IF YOU NEED FURTHER ASSISTANCE,PLEASE CONTACT THE CUSTOMER SERVICE ONLINE.

# Parts List



#### Parts List



































| STEP          | 16            |
|---------------|---------------|
| (X)ammun>     | <b>D</b> x 2  |
| ر<br>سرو<br>ک | <b>()</b> x 2 |