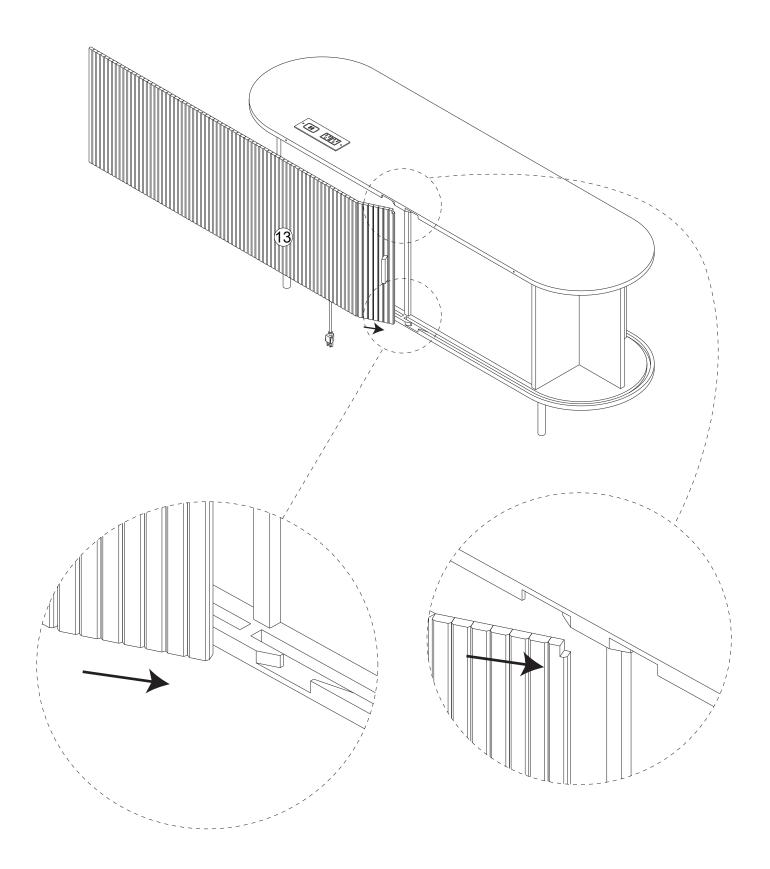

#### PRECAUTIONS

1.There are many components and accessories in the package. Each component and accessory is labeled with a letter or a number, check carefully before using any of them. Keep them away from children to prevent accidents.

2.Please install the product on a clean and soft underlay (such as carpet or cardboard) to avoid scratching or damaging the surface of the product.

3. The main components of the product is relatively heavy. Please pay attention to safety during installation.

4.The product is not stable during installation. Please do not move it randomly before it is completely installed.

5.This product requires two people to install.

6.If you have any questions during installation, please contact the customer service in time.