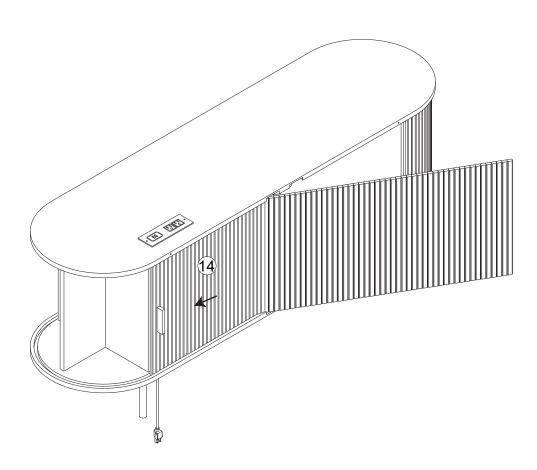

#### PRECAUTIONS

1.There are many components and accessories in the package. Each component and accessory is labeled with a letter or a number, check carefully before using any of them. Keep them away from children to prevent accidents.

2.Please install the product on a clean and soft underlay (such as carpet or cardboard) to avoid scratching or damaging the surface of the product.

3. The main components of the product is relatively heavy. Please pay attention to safety during installation.

4.The product is not stable during installation. Please do not move it randomly before it is completely installed.

5.This product requires two people to install.

6.If you have any questions during installation, please contact the customer service in time.