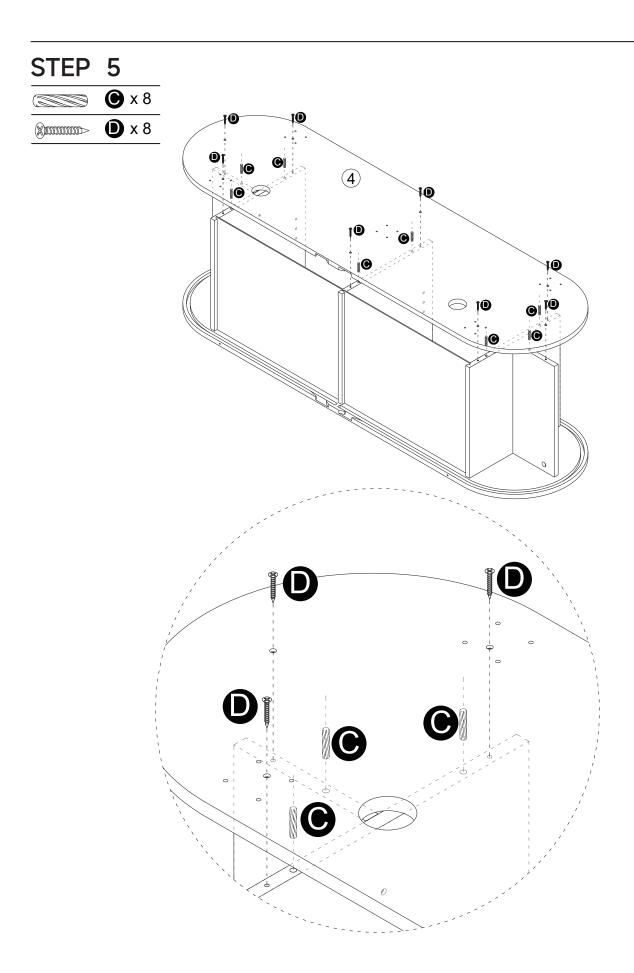

hildren to prevent accidents.

2.Please install the product on a clean and soft underlay (such as carpet or cardboard) to avoid scratching or damaging the surface of the product.

3. The main components of the product is relatively heavy. Please pay attention to safety during installation.

4.The product is not stable during installation. Please do not move it randomly before it is completely installed.

5.This product requires two people to install.

6.If you have any questions during installation, please contact the customer service in time.

\*PLEASE BE SURE TO FOLLOW THE INSTALLATION STEPS IN THE MANUAL TO AVOID UNNECCESSARY LOSSES CAUSED BY IMPROPER INSTALLATION. \*IF YOU NEED FURTHER ASSISTANCE,PLEASE CONTACT THE CUSTOMER SERVICE ONLINE.

# Parts List



#### Parts List



































| STEP          | 16            |
|---------------|---------------|
| (X)ammun>     | <b>D</b> x 2  |
| ر<br>سرو<br>ک | <b>()</b> x 2 |