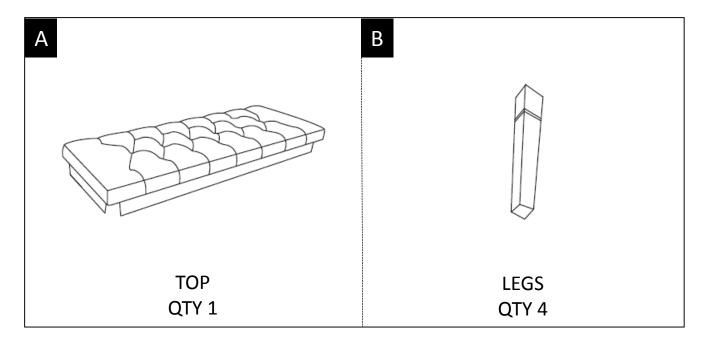

se manual tools.

Requires 2 people for ease of assembly.

### **CARE and MAINTENANCE**

Wipe regularly with clean water and a damp, clean, soft white cloth.

General cleaning can be done as needed with a mild detergent and water solution. Always rinse with clean water and dry.

For heavy soiling, dampen a soft white cloth or soft bristle brush. Use care as scrubbing can damage the surface.

More difficult stains can be treated, but this should be occasional, not daily, cleaning. ANY cleaning solution used must be removed with clean water and a clean white cloth. Cleaning residue left on the material can cause it to dry out and crack, or affect the color.

DO NOT use any cleaners with corrosive ingredients (lye, acids or ammonia).

### PRE-ASSEMBLY INFORMATION

#### **PARTS DESCRIPTION**



#### HARDWARE DESCRIPTION



**NEED HELP?** For help with assembly or if you are missing a part,

Please call customer service

## **ASSEMBLY**

#### STEP 1



Attach Legs (B) to Top (A) with Allen Key Screws (1) and Washers (2). Use Allen Key (3) to tighten.

### STEP 2



Turn Ottoman right side up.

#### WARRANTY

Thank you for purchasing a product. These products have been made to demanding, high-quality standards and are guaranteed for domestic use against manufacturing faults for a period of 12 months from the date of purchase. This warranty does not affect your statutory rights.

In case of any malfunction of your product (failure, missing parts, etc.) please contact us at our toll free service line or by email.

We reserve the right to repair or replace the defective product, at