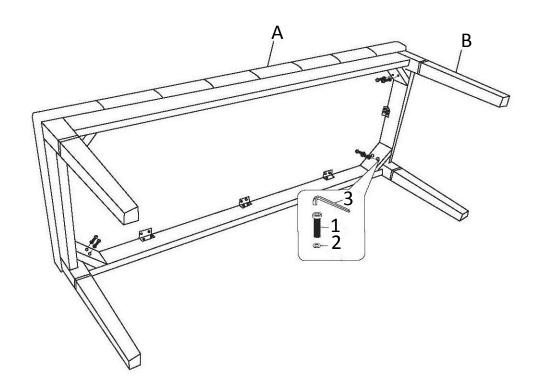

## **ASSEMBLY**

#### STEP 1

Attach Legs (B) to Top (A) with Allen Key Screws (1) and Washers (2). Use Allen Key (3) to tighten.