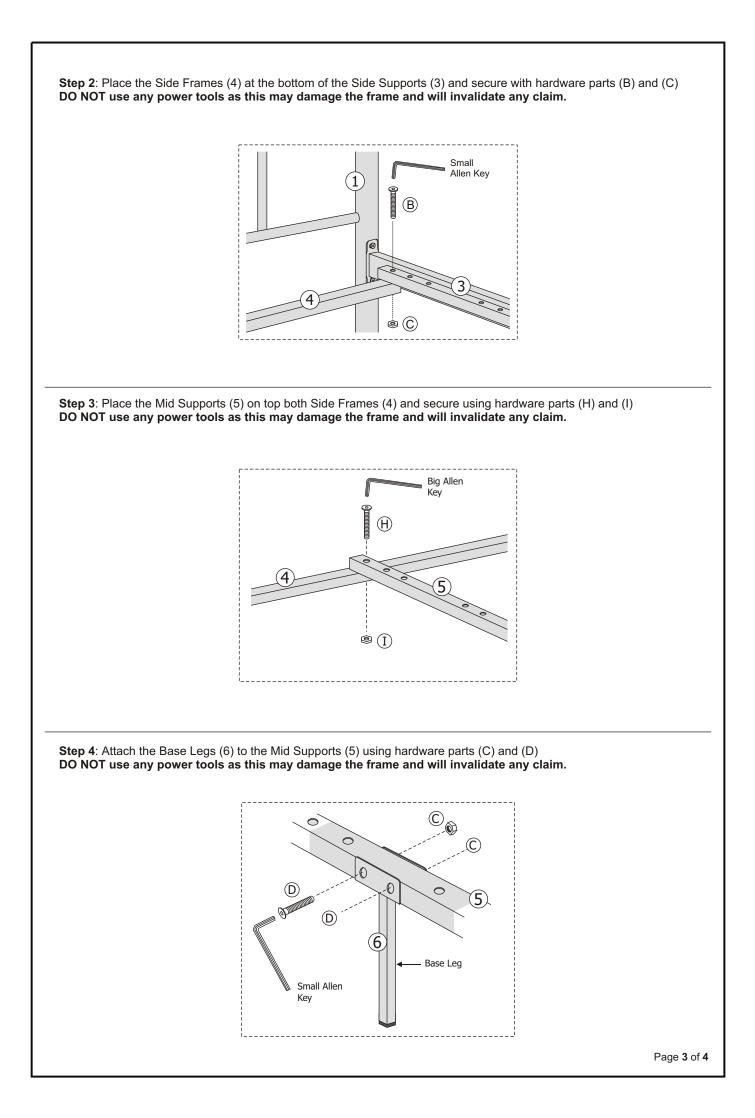

| Part List                                          |              |     | Hardware List        |                      |     |
|----------------------------------------------------|--------------|-----|----------------------|----------------------|-----|
| Part                                               | Description  | Qty | Part                 | Description          | Qty |
| 01                                                 | Headend      | 01  | Α                    | M6 x 16mm JCBC Screw | 08  |
| 02                                                 | Footend      | 01  | в                    | M6 x 50mm JCBC Screw | 04  |
| 03                                                 | Side Support | 02  | с                    | M6 Nut 🛞             | 10  |
| 04                                                 | Side Frame   | 02  | D                    | M6 x 35mm JCBC Screw | 06  |
| 05                                                 | Mid Support  | 01  | Е                    | Double Slat Cap      | 11  |
| 06                                                 | Base Leg     | 03  | F                    | Single Slat Cap      | 22  |
| 07                                                 | Slat         | 22  | G                    | Finial               | 04  |
| **M4 Allen Key provided<br>**M5 Allen Key provided |              | н   | M8 x 50mm JCBC Screw | 02                   |     |
|                                                    |              |     | I                    | M8 Nut               | 02  |