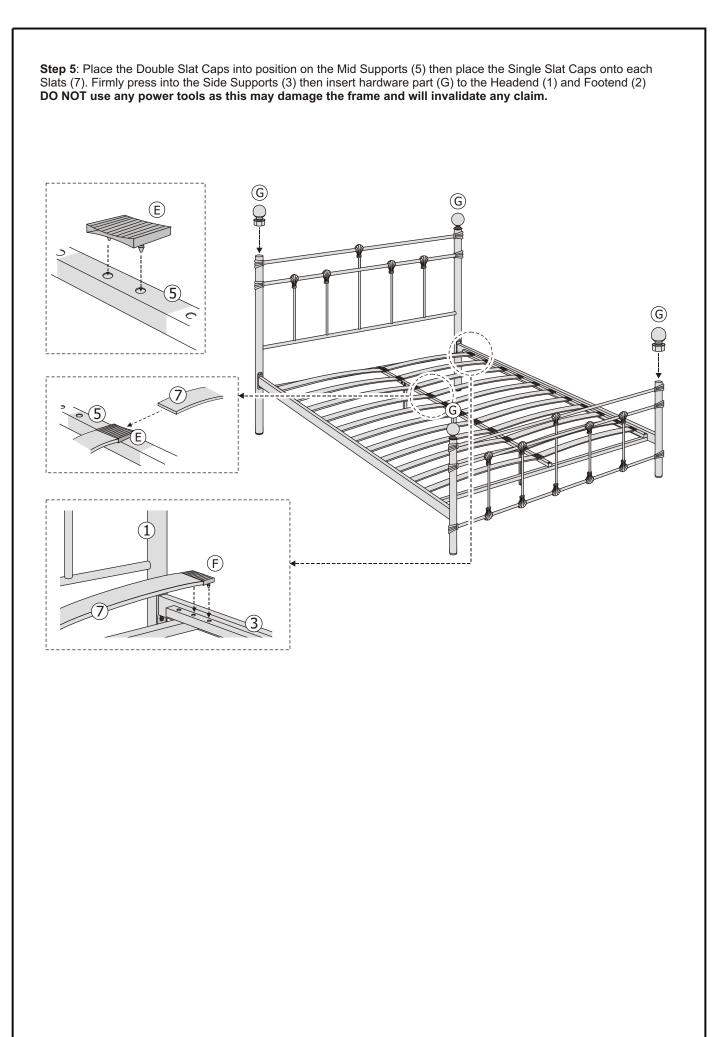

| Part List                                          |              |     | Hardware List        |                      |     |
|----------------------------------------------------|--------------|-----|----------------------|----------------------|-----|
| Part                                               | Description  | Qty | Part                 | Description          | Qty |
| 01                                                 | Headend      | 01  | Α                    | M6 x 16mm JCBC Screw | 08  |
| 02                                                 | Footend      | 01  | в                    | M6 x 50mm JCBC Screw | 04  |
| 03                                                 | Side Support | 02  | с                    | M6 Nut 🛞             | 10  |
| 04                                                 | Side Frame   | 02  | D                    | M6 x 35mm JCBC Screw | 06  |
| 05                                                 | Mid Support  | 01  | Е                    | Double Slat Cap      | 11  |
| 06                                                 | Base Leg     | 03  | F                    | Single Slat Cap      | 22  |
| 07                                                 | Slat         | 22  | G                    | Finial               | 04  |
| **M4 Allen Key provided<br>**M5 Allen Key provided |              | н   | M8 x 50mm JCBC Screw | 02                   |     |
|                                                    |              |     | I                    | M8 Nut               | 02  |