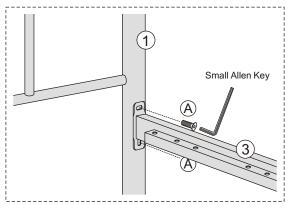

**Step 1**: Fix the Side Support (3) to the Headend (1) and Footend (2) using hardware part (A). **DO NOT use any power tools as this may damage the frame and will invalidate any claim.** 

IMPORTANT Do not tightly secure the screw yet before assembling the **Side Frame** (Step 2)