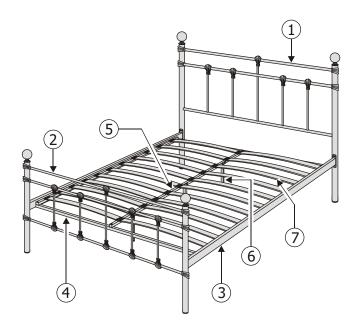

| Part List                                          |              |     | Hardware List        |                      |     |
|----------------------------------------------------|--------------|-----|----------------------|----------------------|-----|
| Part                                               | Description  | Qty | Part                 | Description          | Qty |
| 01                                                 | Headend      | 01  | Α                    | M6 x 16mm JCBC Screw | 08  |
| 02                                                 | Footend      | 01  | в                    | M6 x 50mm JCBC Screw | 04  |
| 03                                                 | Side Support | 02  | с                    | M6 Nut 🛞             | 10  |
| 04                                                 | Side Frame   | 02  | D                    | M6 x 35mm JCBC Screw | 06  |
| 05                                                 | Mid Support  | 01  | Е                    | Double Slat Cap      | 11  |
| 06                                                 | Base Leg     | 03  | F                    | Single Slat Cap      | 22  |
| 07                                                 | Slat         | 22  | G                    | Finial               | 04  |
| **M4 Allen Key provided<br>**M5 Allen Key provided |              | н   | M8 x 50mm JCBC Screw | 02                   |     |
|                                                    |              |     | I                    | M8 Nut               | 02  |