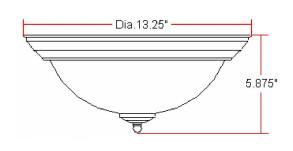

**ASSEMBLED DIMENSIONS:** 5.88"  $H \times 13.25$ "  $L \times 13.25$ " D

WEIGHT: 4.14 lbs.

BACKPLATE DIMENSIONS: N/A
CANOPY/PLATE DIMENSIONS: N/A

GLASS/SHADE DIMENSIONS:  $3.9" H \times 10" L \times 10" D$ 