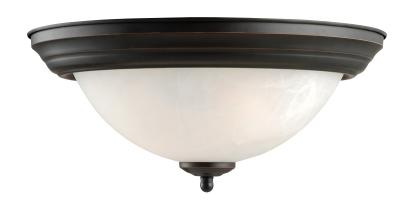

## 2-Light Flush Mount Ceiling Light

## Oil Rubbed Bronze

N/A

## **SPECIFICATIONS**

MOUNTING: Flush Mount

SLOPED CEILING ADAPTABLE: No

**LAMPTYPE I:** 2 lamps 60W Incandescent

BULB INCLUDED: No
WATTS PER BULB: 60W
TOTAL WATTAGE: 120W
DIMMABLE: Yes

MATERIAL CONSTRUCTION: Steel