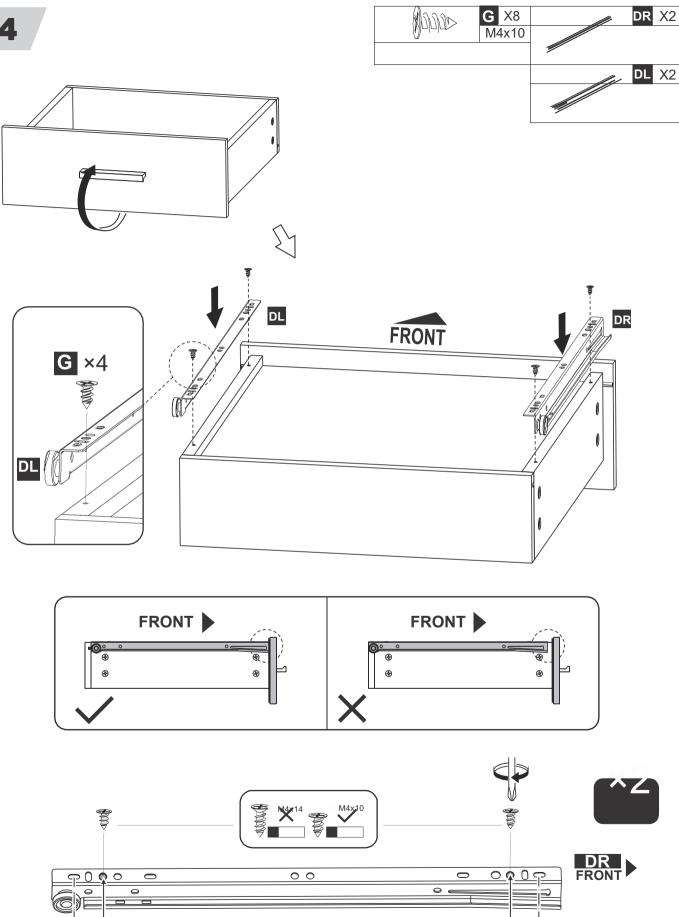

- 1. It is recommended to assemble by 2 people.
- 2. Place the bulges on the guide rail into the groove of the drawer.

Please confirm that the guide rails on both sides are at the most forward position before tightening with screws.