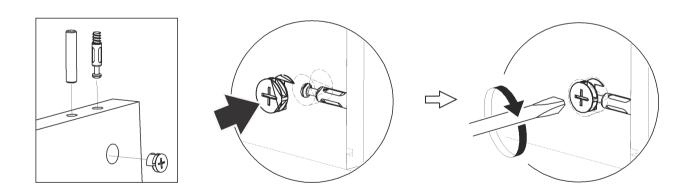

#### **MINIFIX POSITION**

- 1. Put a blanket under the board to avoid scratch or damage.
- 2. Please do not screw A too deep or too shallow.