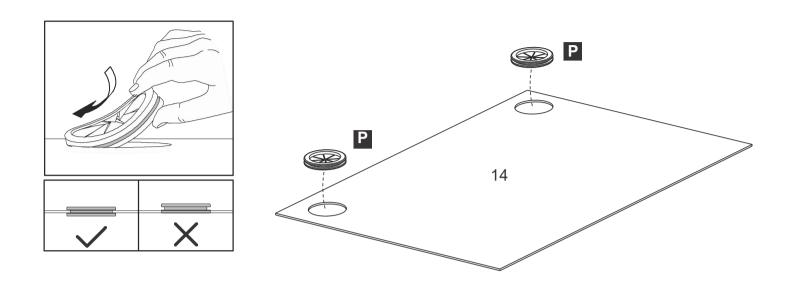

**EXPLODED DRAWING**





# **PARTS**





#### **MINIFIX POSITION**





- 1. Put a blanket under the board to avoid scratch or damage.
- 2. Please do not screw A too deep or too shallow.













# When installing, please make sure the screws are flattened, not crooked; Otherwise the drawers will not be installed perfectly.





1. When installing, please make sure the screws are flattened, not crooked; Otherwise the drawers will not be installed perfectly.

2. Please locate the holes from the back of part  $oldsymbol{\mathsf{E}}$  .

3. Then please install part  ${\bf G}$  from the front of part  ${\bf E}$  .

4. Please install hole #1 first, then hole #10.









Let the grooves on part  ${\bf 3}$  ,  ${\bf 4}$  and  ${\bf 5}$  be connected to the groove on part  ${\bf 1}$  .







M X6 M5x50

#### **REMARK**

- 1. Install screw N after connect part 2 with part 3 ,4 and part 5.
- 2. Please do not fully tighten screws until all screws are in place.



































Let the grooves on part  $\mathbf{11}$  be connected to the groove on part  $\mathbf{10}$ .













## ADJUSTMENT INSTRUCTIONS FOR THE FILE HANGERS



### REMARK

(1)



(2)



As shown in Fig. (1) installation method, the A4 Size file can be hung after installation.

As shown in Fig. (2) installation method, the Letter Size file can be hung after installation.









- 1. It is recommended to assemble by 2 people.
- 2. Place the bulges on the guide rail into the groove of the drawer.







Please confirm that the guide rails on both sides are at the most forward position befor