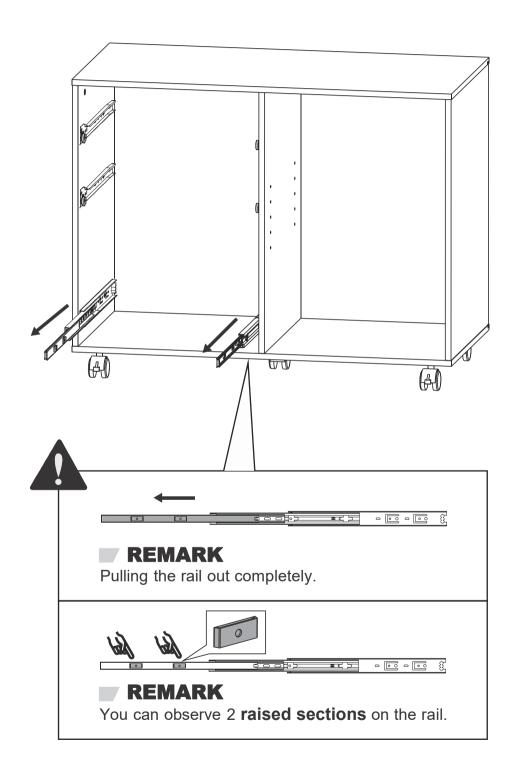

- 1. It is recommended to assemble by 2 people.
- 2. Place the bulges on the guide rail into the groove of the drawer.

Please confirm that the guide rails on both sides are at the most forward position before tightening with screws.