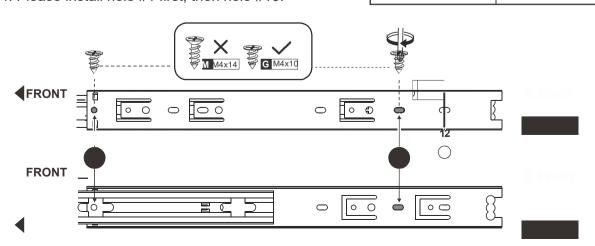

# When installing, please make sure the screws are flattened, not crooked; Otherwise the drawers will not be installed perfectly.

1. When installing, please make sure the screws are flattened, not crooked; Otherwise the drawers will not be installed perfectly.

2. Please locate the holes from the back of part  $oldsymbol{\mathsf{E}}$  .

3. Then please install part  ${\bf G}$  from the front of part  ${\bf E}$  .

4. Please install hole #1 first, then hole #10.

Let the grooves on part  ${\bf 3}$  ,  ${\bf 4}$  and  ${\bf 5}$  be connected to the groove on part  ${\bf 1}$  .

#### **REMARK**

- 1. Install screw N after connect part 2 with part 3 ,4 and part 5.
- 2. Please do not fully tighten screws until all screws are in place.

Let the grooves on part  $\mathbf{11}$  be connected to the groove on part  $\mathbf{10}$ .