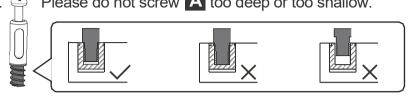

#### **MINIFIX POSITION**

- 1. Put a blanket under the board to avoid scratch or damage.
- 2. Please do not screw A too deep or too shallow.