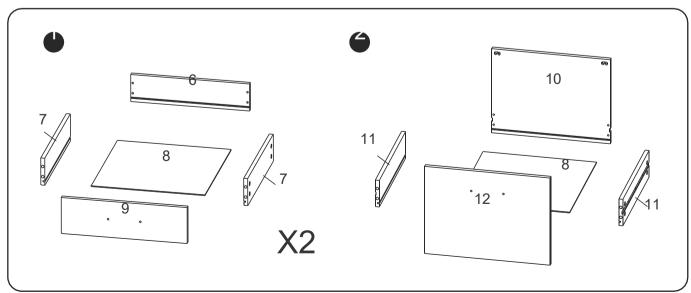

damage.
  It is recommended that two people assemble this product.

#### **WARNINGS**

especially children.

During assembly, keep parts and packaging materials away from children and pets as there • could cause injury and are a potential choking hazard.

Avoid sharp objects or corrosive chemicals to prevent damage to the product.
 Please open the item slowly and cautiously to avoid pinching your hands by metal joints,















- If you have any further questions, please feel free to contact us by email or official website: devaise-cs@devaise.com
   We will reply ASAP.
- Before installation, please make sure you have all the hardware, the serial numbers are properly labeled corresponding to the list, and the quantity is correct.
- Enjoy your new purchase!

# **EXPLODED DRAWING**





# **PARTS**





#### **MINIFIX POSITION**





- 1. Put a blanket under the board to avoid scratch or damage.
- 2. Please do not screw A too deep or too shallow.













# When installing, please make sure the screws are flattened, not crooked; Otherwise the drawers will not be installed perfectly.





1. When installing, please make sure the screws are flattened, not crooked; Otherwise the drawers will not be installed perfectly.

2. Please locate the holes from the back of part  $oldsymbol{\mathsf{E}}$  .

3. Then please install part  ${\bf G}$  from the front of part  ${\bf E}$  .

4. Please install hole #1 first, then hole #10.









Let the grooves on part  ${\bf 3}$  ,  ${\bf 4}$  and  ${\bf 5}$  be connected to the groove on part  ${\bf 1}$  .







M X6 M5x50

#### **R