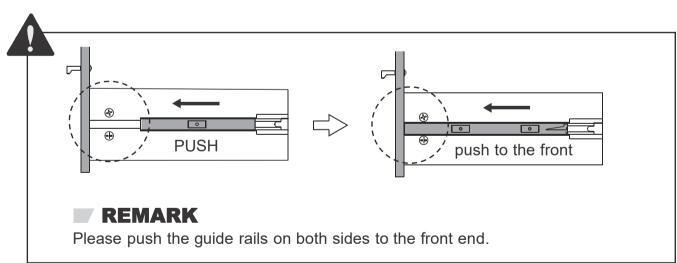

- 1. It is recommended to assemble by 2 people.
- 2. Place the bulges on the guide rail into the groove of the drawer.

Please confirm that the guide rails on both sides are at the most forward position before tightening with screws.