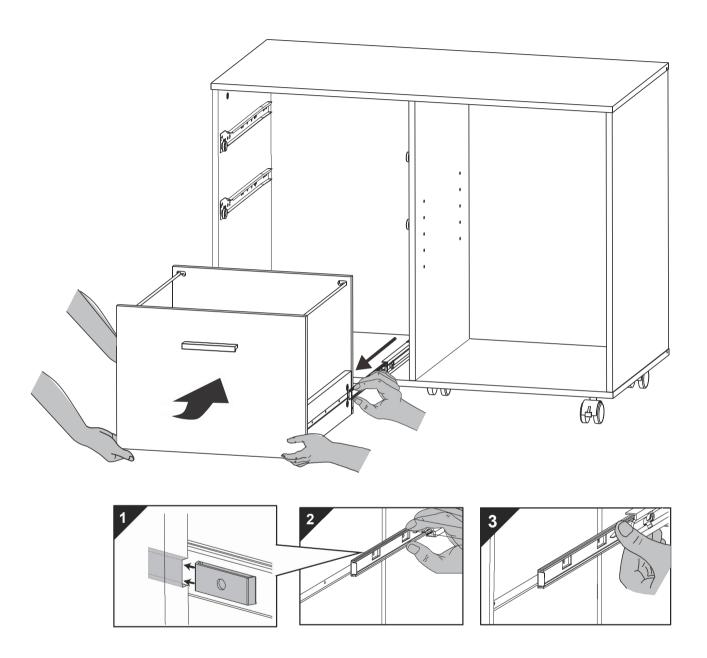

- 1. It is recommended to assemble by 2 people.
- 2. Place the bulges on the guide rail into the groove of the drawer.

Please confirm that the guide rails on both sides are at the most forward position before tightening with screws.