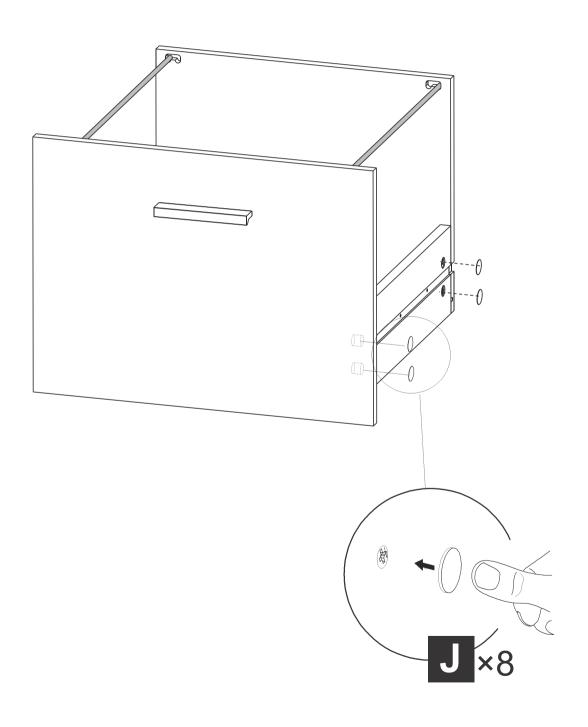

#### **MINIFIX POSITION**

- 1. Put a blanket under the board to avoid scratch or damage.
- 2. Please do not screw A too deep or too shallow.

# When installing, please make sure the screws are flattened, not crooked; Otherwise the drawers will not be installed perfectly.

1. When installing, please make sure the screws are flattened, not crooked; Otherwise the drawers will not be installed perfectly.