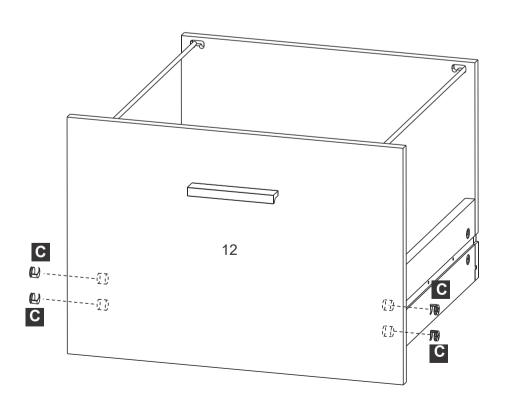

# When installing, please make sure the screws are flattened, not crooked; Otherwise the drawers will not be installed perfectly.

1. When installing, please make sure the screws are flattened, not crooked; Otherwise the drawers will not be installed perfectly.