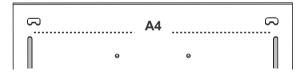

### REMARK

(1)

(2)

As shown in Fig. (1) installation method, the A4 Size file can be hung after installation.

As shown in Fig. (2) installation method, the Letter Size file can be hung after installation.