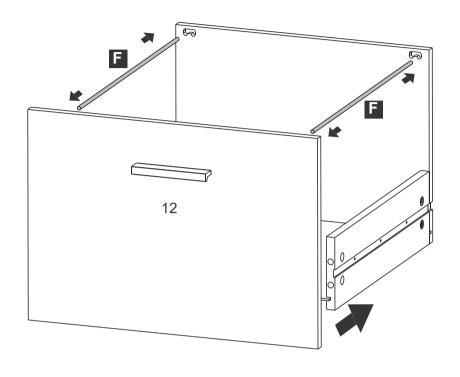

# When installing, please make sure the screws are flattened, not crooked; Otherwise the drawers will not be installed perfectly.

1. When installing, please make sure the screws are flattened, not crooked; Otherwise the drawers will not be installed perfectly.