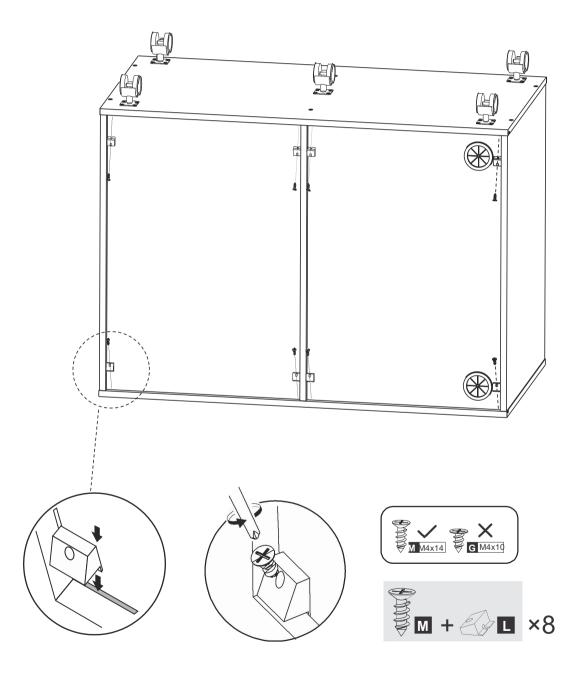

#### **MINIFIX POSITION**

- 1. Put a blanket under the board to avoid scratch or damage.
- 2. Please do not screw A too deep or too shallow.