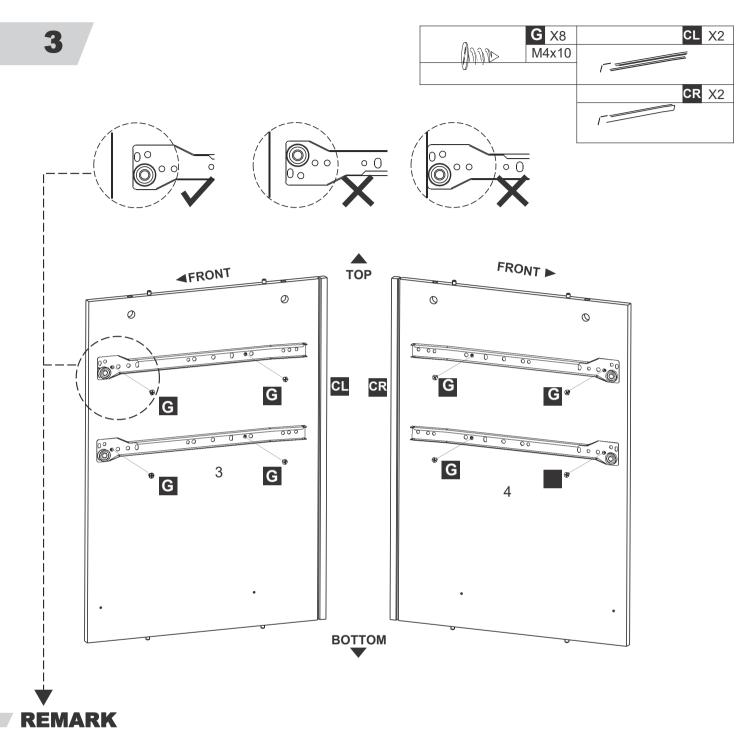

#### **MINIFIX POSITION**

- 1. Put a blanket under the board to avoid scratch or damage.
- 2. Please do not screw A too deep or too shallow.

# When installing, please make sure the screws are flattened, not crooked; Otherwise the drawers will not be installed perfectly.

1. When installing, please make sure the screws are flattened, not crooked; Otherwise the drawers will not be installed perfectly.