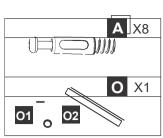

# When installing, please make sure the screws are flattened, not crooked; Otherwise the drawers will not be installed perfectly.





1. When installing, please make sure the screws are flattened, not crooked; Otherwise the drawers will not be installed perfectly.

2. Please locate the holes from the back of part  $oldsymbol{\mathsf{E}}$  .

3. Then please install part  ${\bf G}$  from the front of part  ${\bf E}$  .

4. Please install hole #1 first, then hole #10.









Let the grooves on part  ${\bf 3}$  ,  ${\bf 4}$  and  ${\bf 5}$  be connected to the groove on part  ${\bf 1}$  .







M X6 M5x50

#### **REMARK**

- 1. Install screw N after connect part 2 with part 3 ,4 and part 5.
- 2. Please do not fully tighten screws until all screws are in place.



































Let the grooves on part  $\mathbf{11}$  be connected to the groove on part  $\mathbf{10}$ .













## ADJUSTMENT INSTRUCTIONS FOR THE FILE HANGERS



### REMARK

(1)



(2)



As shown in Fig. (1) installation method, the A4 Size file can be hung after installation.

As shown in Fig. (2) installation method, the Letter Size file can be hung after installation.









- 1. It is recommended to assemble by 2 people.
- 2. Place the bulges on the guide rail into the groove of the drawer.







Please confirm that the guide rails on both sides are at the most forward position before tightening with screws.



# 23



### **REMARK**

Please install hole guides according to your needs.









Please make the groove on board  $\ \, \mathbf{13} \ \, \mathbf{match} \, \, \mathbf{w