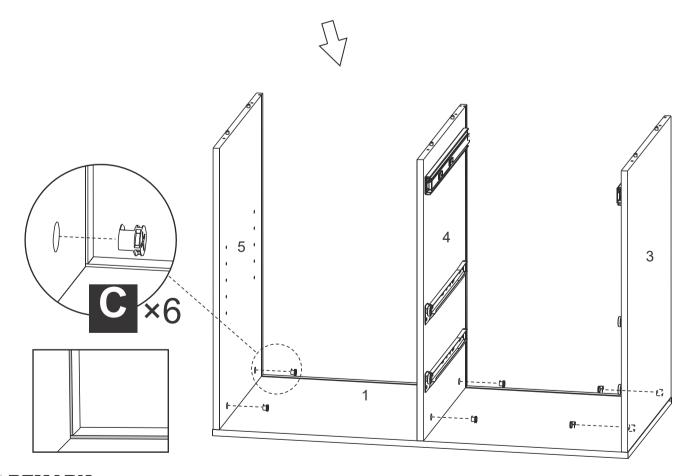

2. Please locate the holes from the back of part  $oldsymbol{\mathsf{E}}$  .

3. Then please install part  ${\bf G}$  from the front of part  ${\bf E}$  .

4. Please install hole #1 first, then hole #10.

Let the grooves on part  ${\bf 3}$  ,  ${\bf 4}$  and  ${\bf 5}$  be connected to the groove on part  ${\bf 1}$  .

#### **REMARK**

- 1. Install screw N after connect part 2 with part 3 ,4 and part 5.
- 2. Please do not fully tighten screws until all screws are in place.

Let the grooves on part  $\mathbf{11}$  be connected to the groove on part  $\mathbf{10}$ .