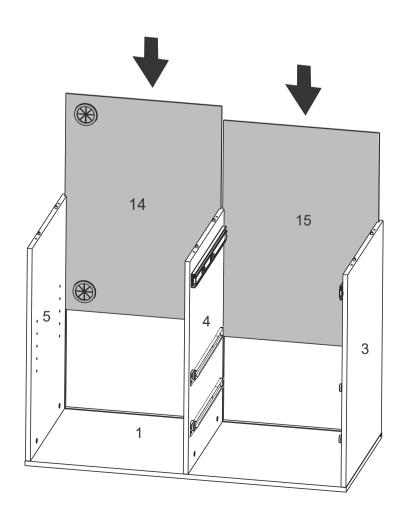

EXPLODED DRAWING**





# **PARTS**





#### **MINIFIX POSITION**





- 1. Put a blanket under the board to avoid scratch or damage.
- 2. Please do not screw A too deep or too shallow.













# When installing, please make sure the screws are flattened, not crooked; Otherwise the drawers will not be installed perfectly.





1. When installing, please make sure the screws are flattened, not crooked; Otherwise the drawers will not be installed perfectly.

2. Please locate the holes from the back of part  $oldsymbol{\mathsf{E}}$  .

3. Then please install part  ${\bf G}$  from the front of part  ${\bf E}$  .

4. Please install hole #1 first, then hole #10.









Let the grooves on part  ${\bf 3}$  ,  ${\bf 4}$  and  ${\bf 5}$  be connected to the groove on part  ${\bf 1}$  .







M X6 M5x50

#### **REMARK**

- 1. Install screw N after connect part 2 with part 3 ,4 and part 5.
- 2. Please do not fully tighten screws until all screws are in place.



































Let the grooves on part  $\mathbf{11}$  be connected to the groove on part  $\mathbf{10}$ .













## ADJUSTMENT INSTRUCTIONS FOR THE FILE HANGERS



### REMARK

(1)



(2)



As shown in Fig. (1) installation method, the A4 Size file can be hung after installation.

As shown in Fig. (2) installation method, the Letter Size file can be hung after installation.









- 1. It is recommended to assemble by 2 people.
- 2. Place the bulges on the guide rail into the groove of the drawer.







Please confirm that the guide rails on both sides are at the most forward position before