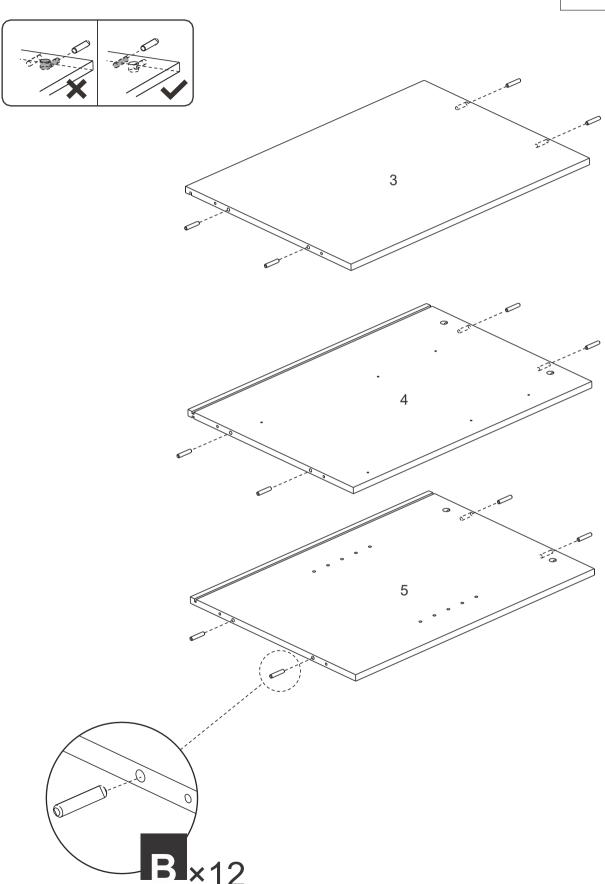

2. Please locate the holes from the back of part  $oldsymbol{\mathsf{E}}$  .

3. Then please install part  ${\bf G}$  from the front of part  ${\bf E}$  .

4. Please install hole #1 first, then hole #10.

Let the grooves on part  ${\bf 3}$  ,  ${\bf 4}$  and  ${\bf 5}$  be connected to the groove on part  ${\bf 1}$  .

#### **REMARK**

- 1. Install screw N after connect part 2 with part 3 ,4 and part 5.
- 2. Please do not fully tighten screws until all screws are in place.

Let the grooves on part  $\mathbf{11}$  be connected to the groove on part  $\mathbf{10}$ .