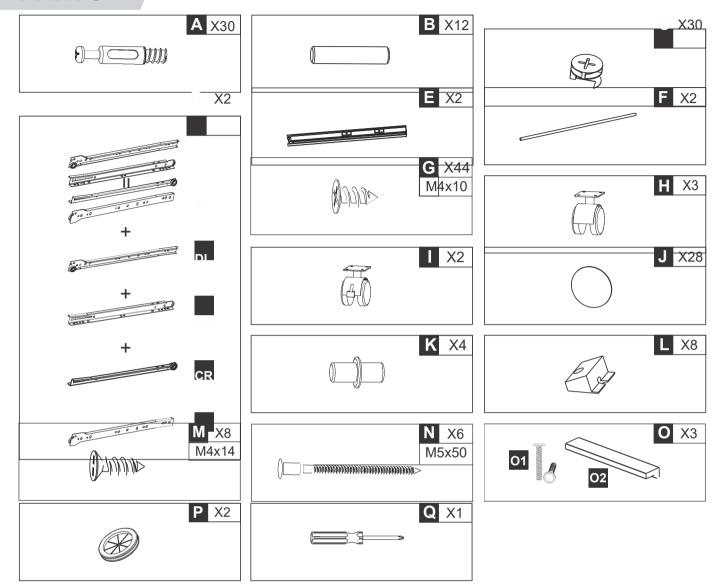

s recommended that two people assemble this product.

#### **WARNINGS**

especially children.

During assembly, keep parts and packaging materials away from children and pets as there • could cause injury and are a potential choking hazard.

Avoid sharp objects or corrosive chemicals to prevent damage to the product.
 Please open the item slowly and cautiously to avoid pinching your hands by metal joints,















- If you have any further questions, please feel free to contact us by email or official website: devaise-cs@devaise.com
   We will reply ASAP.
- Before installation, please make sure you have all the hardware, the serial numbers are properly labeled corresponding to the list, and the quantity is correct.
- Enjoy your new purchase!

# **EXPLODED DRAWING**





# **PARTS**





#### **MINIFIX POSITION**





- 1. Put a blanket under the board to avoid scratch or damage.
- 2. Please do not screw A too deep or too shallow.













# When installing, please make sure the screws are flattened, not crooked; Otherwise the drawers will not be installed perfectly.





1. When installing, please make sure the screws are flattened, not crooked; Otherwise the drawers will not be installed perfectly.

2. Please locate the holes from the back of part  $oldsymbol{\mathsf{E}}$  .

3. Then please install part  ${\bf G}$  from the front of part  ${\bf E}$  .

4. Please install hole #1 first, then hole #10.









Let the grooves on part  ${\bf 3}$  ,  ${\bf 4}$  and  ${\bf 5}$  be connected to the groove on part  ${\bf 1}$  .







M X6 M5x50

#### **REMARK**

- 1. I