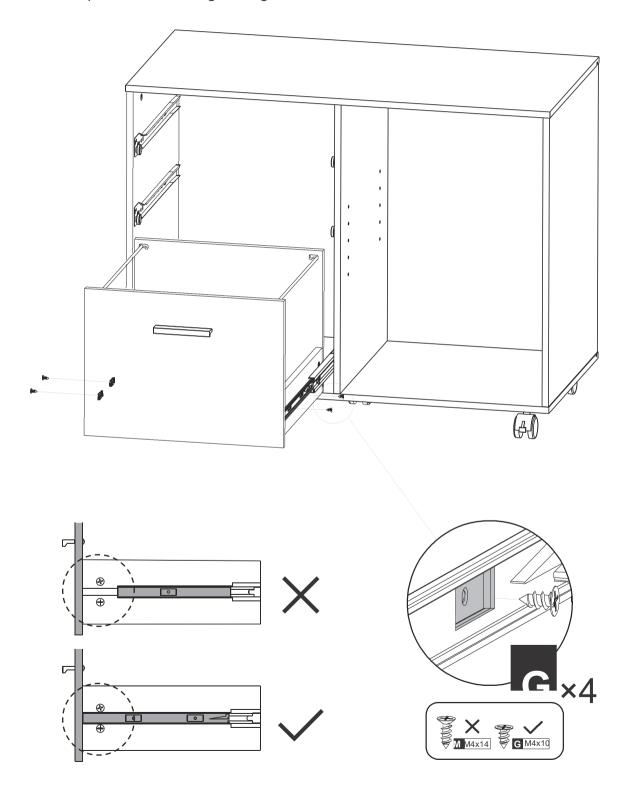

- 1. It is recommended to assemble by 2 people.
- 2. Place the bulges on the guide rail into the groove of the drawer.

Please confirm that the guide rails on both sides are at the most forward position before tightening with screws.