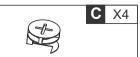

When installing, please make sure the screws are flattened, not crooked; Otherwise the drawers will not be installed perfectly.





1. When installing, please make sure the screws are flattened, not crooked; Otherwise the drawers will not be installed perfectly.

2. Please locate the holes from the back of part  $oldsymbol{\mathsf{E}}$  .

3. Then please install part  ${\bf G}$  from the front of part  ${\bf E}$  .

4. Please install hole #1 first, then hole #10.









Let the grooves on part  ${\bf 3}$  ,  ${\bf 4}$  and  ${\bf 5}$  be connected to the groove on part  ${\bf 1}$  .







M X6 M5x50

#### **REMARK**

- 1. Install screw N after connect part 2 with part 3 ,4 and part 5.
- 2. Please do not fully tighten screws until all screws are in place.



































Let the grooves on part  $\mathbf{11}$  be connected to the groove on part  $\mathbf{10}$ .













## ADJUSTMENT INSTRUCTIONS FOR THE FILE HANGERS



### REMARK

(1)



(2)



As shown in Fig. (1) installation method, the A4 Size file can be hung after installation.

As shown in Fig. (2) installation method, the Letter Size file can be hung after installation.









- 1. It is recommended to assemble by 2 people.
- 2. Place the bulges on the guide rail into the groove of the drawer.







Please confirm that the guide rails on both sides are at the most forward position before tightening with screws.



# 23



### **REMARK**

Please install hole guides according to your needs.









Please make the groove on board  $\ \, \mathbf{13} \ \, \mathbf{match} \, \, \mathbf{with}