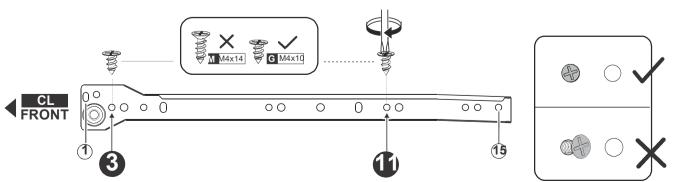

#### **MINIFIX POSITION**

- 1. Put a blanket under the board to avoid scratch or damage.
- 2. Please do not screw A too deep or too shallow.