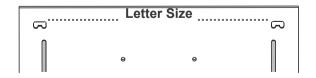

### REMARK

(1)

(2)

As shown in Fig. (1) installation method, the A4 Size file can be hung after installation.

As shown in Fig. (2) installation method, the Letter Size file can be hung after installation.