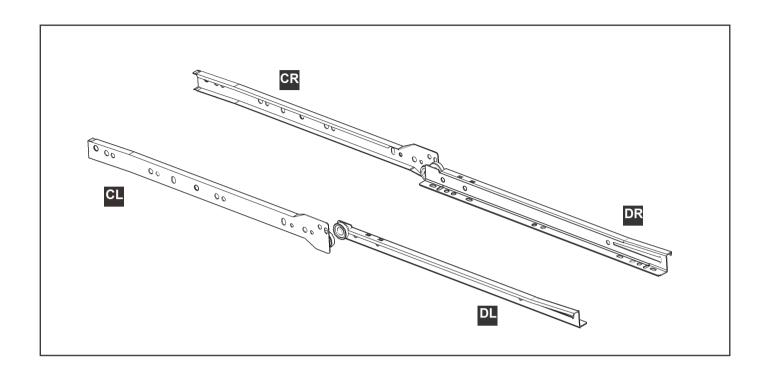

2. Please locate the holes from the back of part  $oldsymbol{\mathsf{E}}$  .

3. Then please install part  ${\bf G}$  from the front of part  ${\bf E}$  .

4. Please install hole #1 first, then hole #10.

Let the grooves on part  ${\bf 3}$  ,  ${\bf 4}$  and  ${\bf 5}$  be connected to the groove on part  ${\bf 1}$  .

#### **REMARK**

- 1. Install screw N after connect part 2 with part 3 ,4 and part 5.
- 2. Please do not fully tighten screws until all screws are in place.

Let the grooves on part  $\mathbf{11}$  be connected to the groove on part  $\mathbf{10}$ .