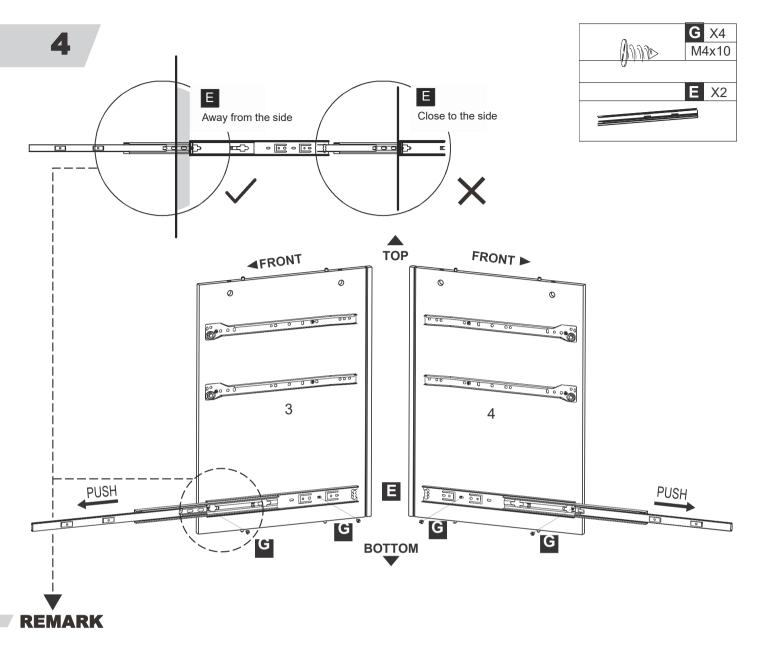

# When installing, please make sure the screws are flattened, not crooked; Otherwise the drawers will not be installed perfectly.

1. When installing, please make sure the screws are flattened, not crooked; Otherwise the drawers will not be installed perfectly.

2. Please locate the holes from the back of part  $oldsymbol{\mathsf{E}}$  .

3. Then please install part  ${\bf G}$  from the front of part  ${\bf E}$  .

4. Please install hole #1 first, then hole #10.

Let the grooves on part  ${\bf 3}$  ,  ${\bf 4}$  and  ${\bf 5}$  be connected to the groove on part  ${\bf 1}$  .