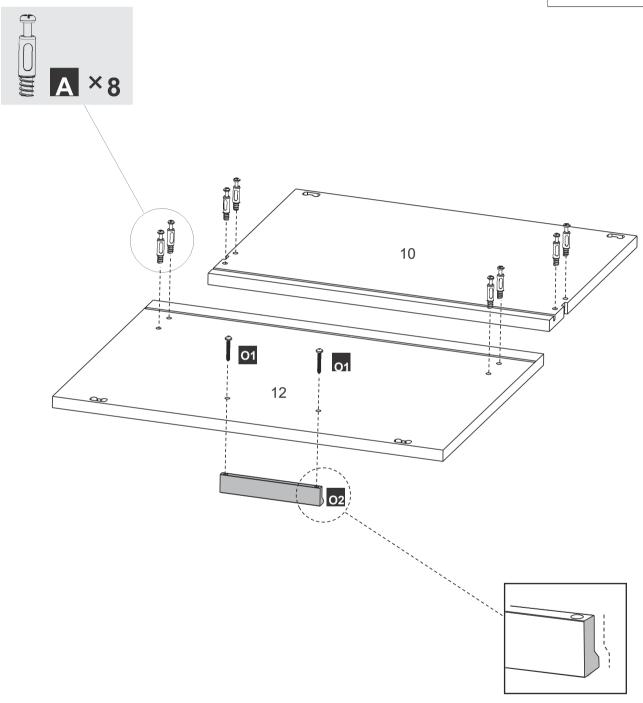

#### **MINIFIX POSITION**

- 1. Put a blanket under the board to avoid scratch or damage.
- 2. Please do not screw A too deep or too shallow.

#### **REMARK**

- 1. Install screw N after connect part 2 with part 3 ,4 and part 5.
- 2. Please do not fully tighten screws until all screws are in place.

Let the grooves on part  $\mathbf{11}$  be connected to the groove on part  $\mathbf{10}$ .