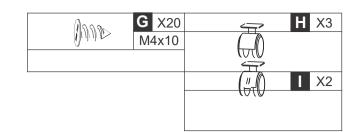

too shallow.













# When installing, please make sure the screws are flattened, not crooked; Otherwise the drawers will not be installed perfectly.





1. When installing, please make sure the screws are flattened, not crooked; Otherwise the drawers will not be installed perfectly.

2. Please locate the holes from the back of part  $oldsymbol{\mathsf{E}}$  .

3. Then please install part  ${\bf G}$  from the front of part  ${\bf E}$  .

4. Please install hole #1 first, then hole #10.









Let the grooves on part  ${\bf 3}$  ,  ${\bf 4}$  and  ${\bf 5}$  be connected to the groove on part  ${\bf 1}$  .







M X6 M5x50

#### **REMARK**

- 1. Install screw N after connect part 2 with part 3 ,4 and part 5.
- 2. Please do not fully tighten screws until all screws are in place.



































Let the grooves on part  $\mathbf{11}$  be connected to the groove on part  $\mathbf{10}$ .













## ADJUSTMENT INSTRUCTIONS FOR THE FILE HANGERS



### REMARK

(1)



(2)



As shown in Fig. (1) installation method, the A4 Size file can be hung after installation.

As shown in Fig. (2) installation method, the Letter Size file can be hung after installation.









- 1. It is recommended to assemble by 2 people.
- 2. Place the bulges on the guide rail into the groove of the drawer.







Please confirm that the guide rails on both sides are at the most forward position before tightening with screws.



# 23



### **REMARK**

Please install hole guides according to your needs.









Please make the groove on board  $\ \, \mathbf{13} \ \, \mathb