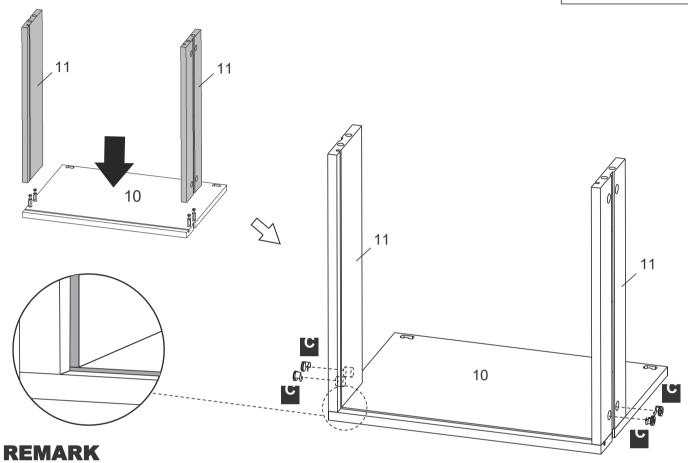

#### **REMARK**

- 1. Install screw N after connect part 2 with part 3 ,4 and part 5.
- 2. Please do not fully tighten screws until all screws are in place.

Let the grooves on part  $\mathbf{11}$  be connected to the groove on part  $\mathbf{10}$ .