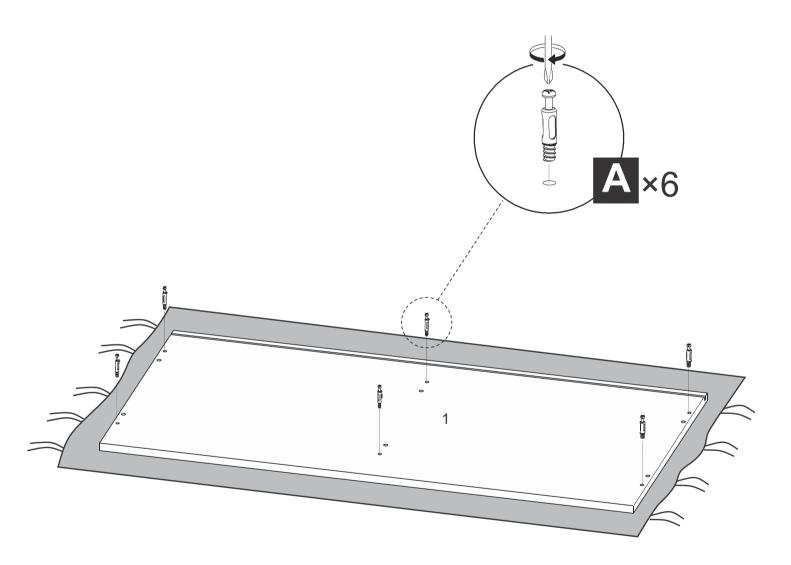

#### **MINIFIX POSITION**

- 1. Put a blanket under the board to avoid scratch or damage.
- 2. Please do not screw A too deep or too shallow.