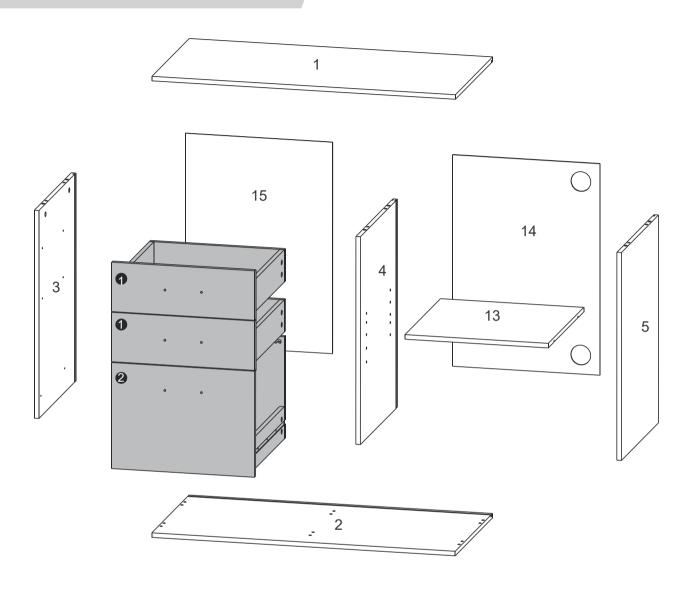

nd damage.
  It is recommended that two people assemble this product.

#### **WARNINGS**

especially children.

During assembly, keep parts and packaging materials away from children and pets as there • could cause injury and are a potential choking hazard.

Avoid sharp objects or corrosive chemicals to prevent damage to the product.
 Please open the item slowly and cautiously to avoid pinching your hands by metal joints,















- If you have any further questions, please feel free to contact us by email or official website: devaise-cs@devaise.com
   We will reply ASAP.
- Before installation, please make sure you have all the hardware, the serial numbers are properly labeled corresponding to the list, and the quantity is correct.
- Enjoy your new purchase!

# **EXPLODED DRAWING**





# **PARTS**





#### **MINIFIX POSITION**





- 1. Put a blanket under the board to avoid scratch or damage.
- 2. Please do not screw A too deep or too shallow.













# When installing, please make sure the screws are flattened, not crooked; Otherwise the drawers will not be installed perfectly.





1. When installing, please make sure the screws are flattened, not crooked; Otherwise the drawers will not be installed perfectly.

2. Please locate the holes from the back of part  $oldsymbol{\mathsf{E}}$  .

3. Then please install part  ${\bf G}$  from the front of part  ${\bf E}$  .

4. Please install hole #1 first, then hole #10.









Let the grooves on part  ${\bf 3}$  ,  ${\bf 4}$  and  ${\bf 5}$  be connected to the groove on part  ${\bf 1}$  .







M X6 M5x50

#### *