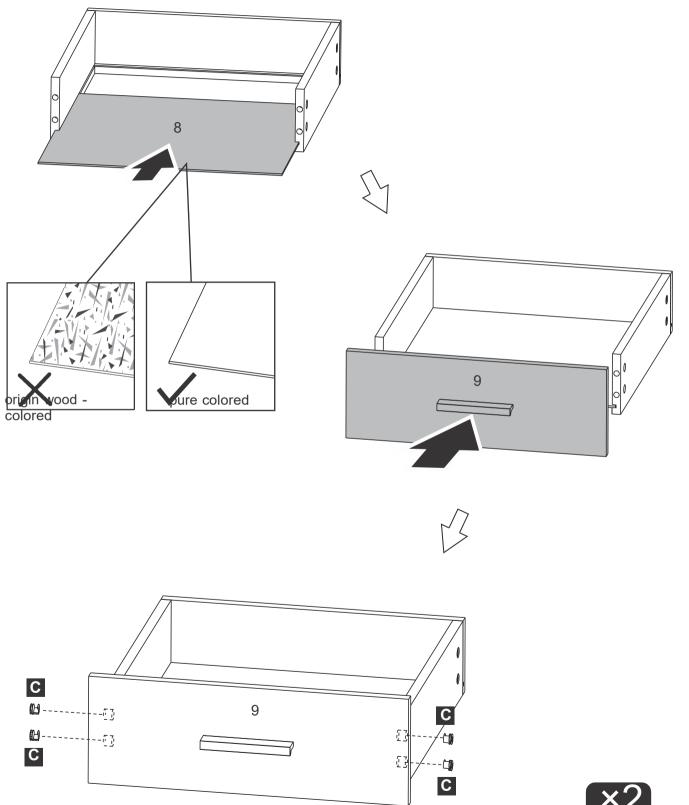

# When installing, please make sure the screws are flattened, not crooked; Otherwise the drawers will not be installed perfectly.

1. When installing, please make sure the screws are flattened, not crooked; Otherwise the drawers will not be installed perfectly.