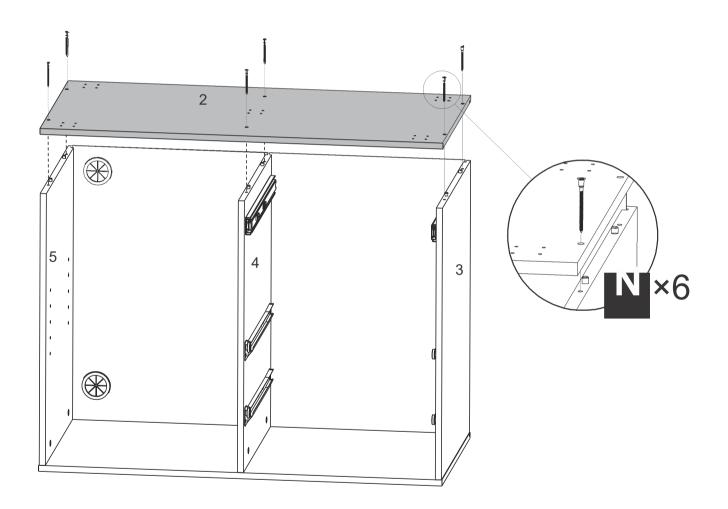

#### **REMARK**

- 1. Install screw N after connect part 2 with part 3 ,4 and part 5.
- 2. Please do not fully tighten screws until all screws are in place.

Let the grooves on part  $\mathbf{11}$  be connected to the groove on part  $\mathbf{10}$ .