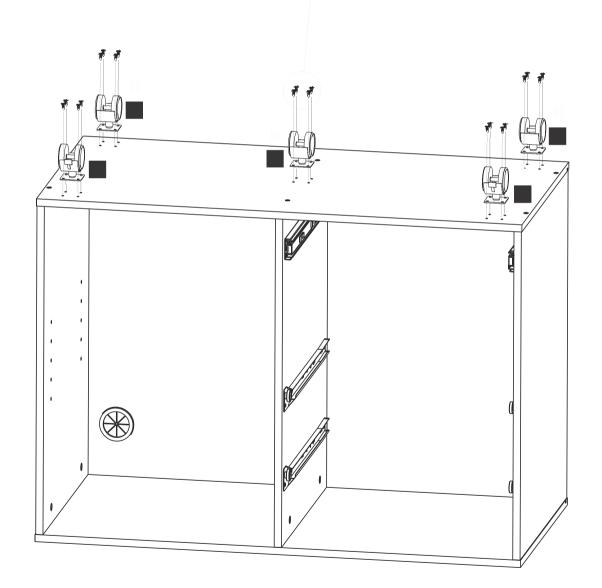

#### **MINIFIX POSITION**

- 1. Put a blanket under the board to avoid scratch or damage.
- 2. Please do not screw A too deep or too shallow.