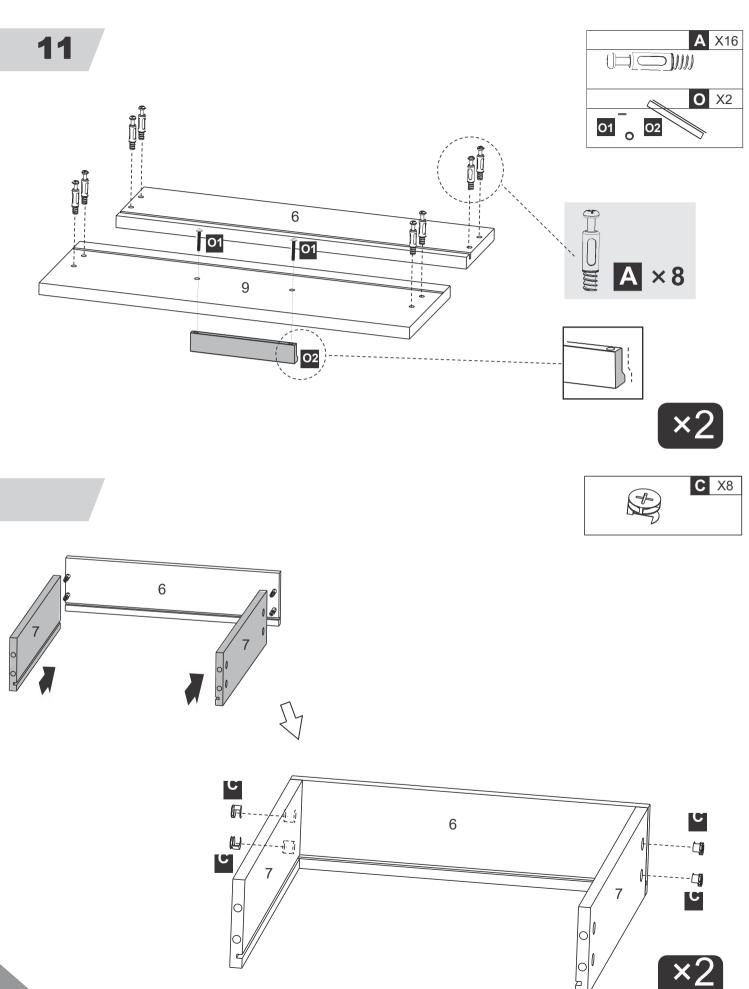

#### **MINIFIX POSITION**

- 1. Put a blanket under the board to avoid scratch or damage.
- 2. Please do not screw A too deep or too shallow.