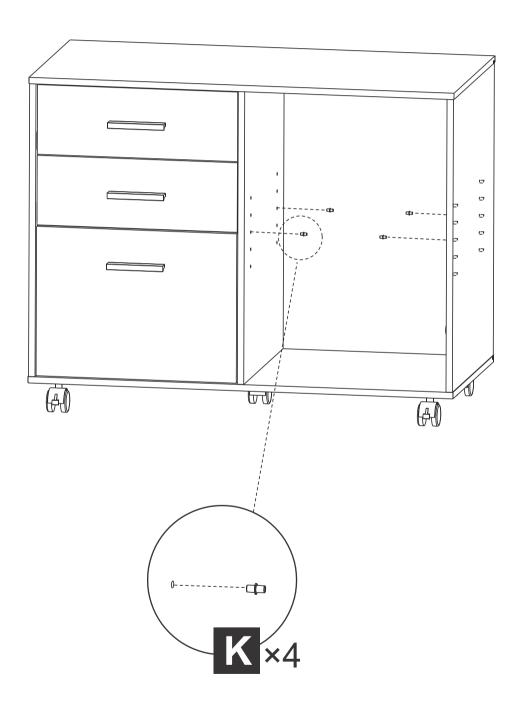

### **REMARK**

Please install hole guides according to your needs.

Please make the groove on board  $\ \, \mathbf{13} \ \, \mathbf{match} \, \, \mathbf{with} \, \, \mathbf{the} \, \, \mathbf{part} \, \, \mathbf{K} \, \, .$