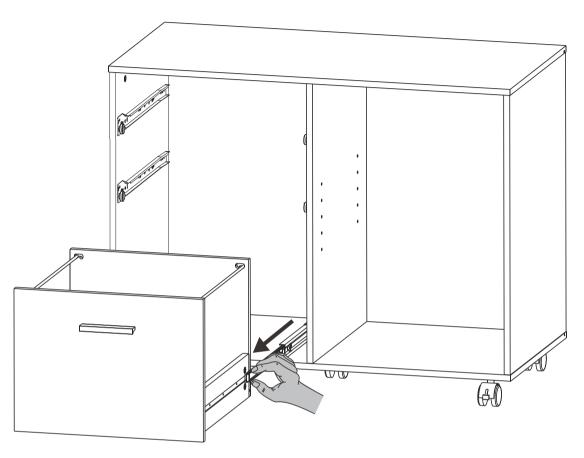

- 1. It is recommended to assemble by 2 people.
- 2. Place the bulges on the guide rail into the groove of the drawer.

Please confirm that the guide rails on both sides are at the most forward position before tightening with screws.