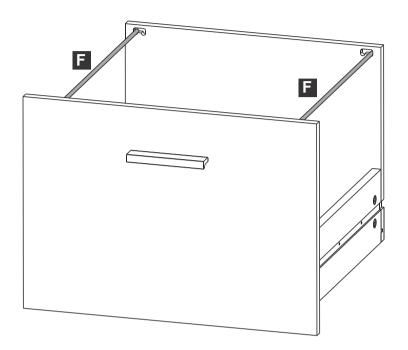

#### **MINIFIX POSITION**

- 1. Put a blanket under the board to avoid scratch or damage.
- 2. Please do not screw A too deep or too shallow.