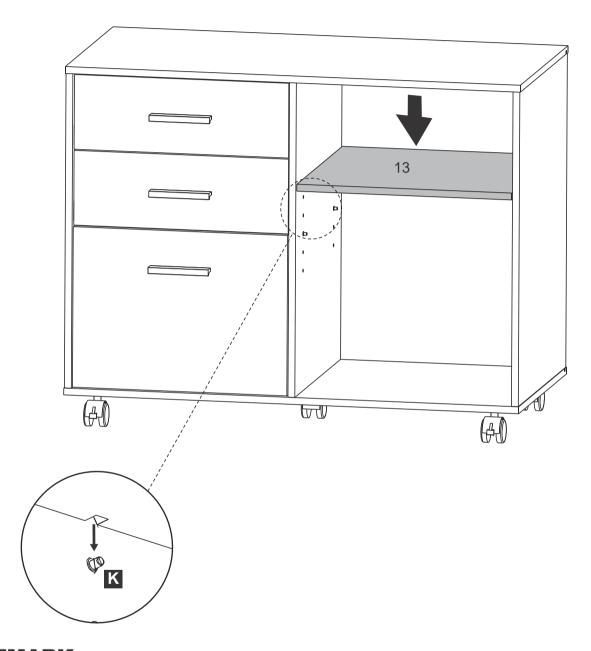

### **REMARK**

Please install hole guides according to your needs.

Please make the groove on board  $\ \, \mathbf{13} \ \, \mathbf{match} \, \, \mathbf{with} \, \, \mathbf{the} \, \, \mathbf{part} \, \, \mathbf{K} \, \, .$