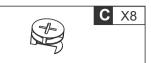

# When installing, please make sure the screws are flattened, not crooked; Otherwise the drawers will not be installed perfectly.

1. When installing, please make sure the screws are flattened, not crooked; Otherwise the drawers will not be installed perfectly.