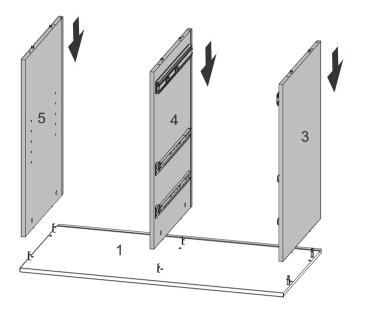

#### **REMARK**

- 1. Install screw N after connect part 2 with part 3 ,4 and part 5.
- 2. Please do not fully tighten screws until all screws are in place.

Let the grooves on part  $\mathbf{11}$  be connected to the groove on part  $\mathbf{10}$ .