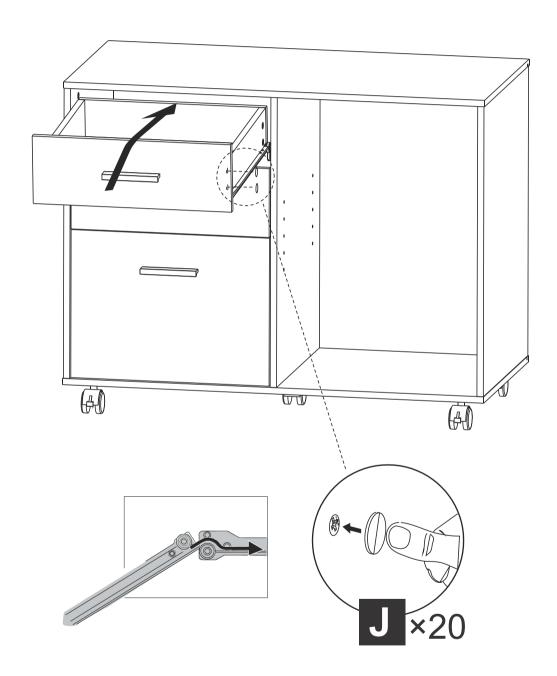

#### **MINIFIX POSITION**

- 1. Put a blanket under the board to avoid scratch or damage.
- 2. Please do not screw A too deep or too shallow.

# When installing, please make sure the screws are flattened, not crooked; Otherwise the drawers will not be installed perfectly.

1. When installing, please make sure the screws are flattened, not crooked; Otherwise the drawers will not be installed perfectly.

2. Please locate the holes from the back of part  $oldsymbol{\mathsf{E}}$  .

3. Then please install part  ${\bf G}$  from the front of part  ${\bf E}$  .

4. Please install hole #1 first, then hole #10.

Let the grooves on part  ${\bf 3}$  ,  ${\bf 4}$  and  ${\bf 5}$  be connected to the groove on part  ${\bf 1}$  .