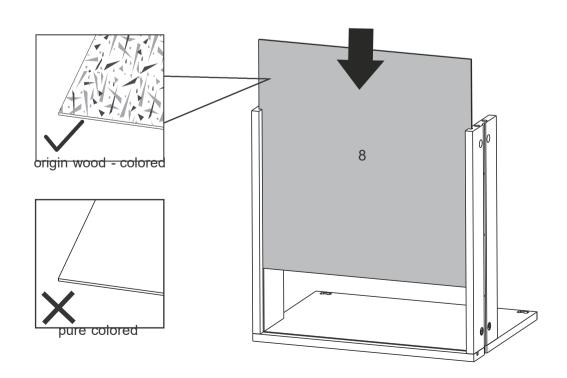

#### **NOTES**

- Please follow the assembly instructions precisely and only use the product as intended.
- If an odor is present when first opening the package, please leave the unwrapped product in a shaded and ventilated area for a few days to air out.
  - Prior to assembly, please check the product for defects or missing accessories. If any defects are found or accessories are missing, do not use product as damage or injury may occur;
- Please <u>contact us</u> for assistance and replacement.
- It is suggested you regularly check the products bolts and connections to ensure safe use.
- Assemble the item on a soft flat and clean surface to avoid scratches and damage.
  It is recommended that two people assemble this product.