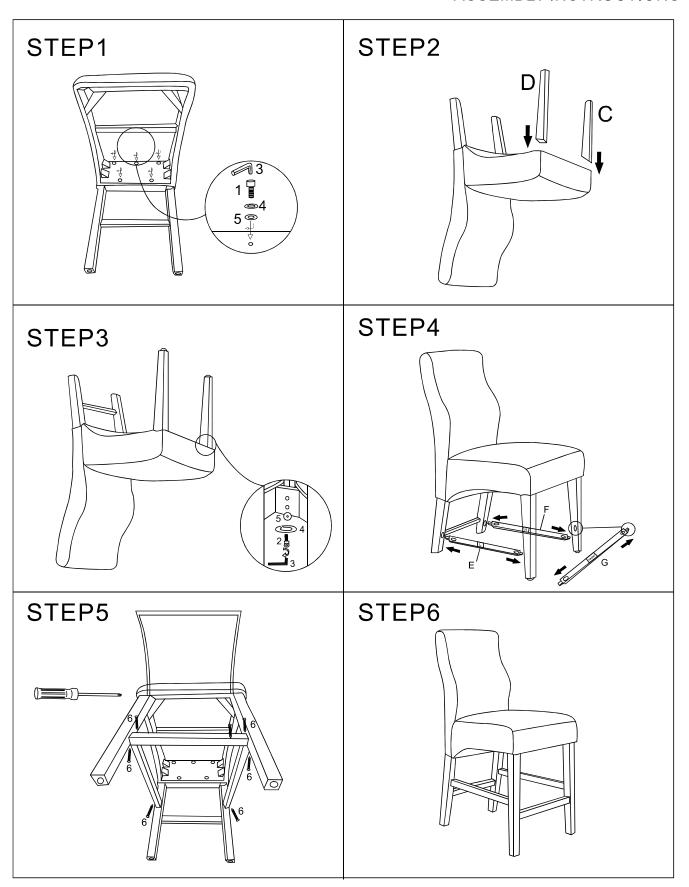

------|------------|-------|
| 1 | SHORT BOLT       | <b>(1)</b>                                                                      | M8*45      | 5 pcs |
| 2 | LARGE BOLT       |                                                                                 | M8*60      | 4 pcs |
| 3 | ALLEN KEY        |                                                                                 | M8         | 1 pc  |
| 4 | LOCK WASHER      | 0                                                                               |            | 9 pcs |
| 5 | FLAT WASHER      | 0                                                                               |            | 9 pcs |
| 6 | SCREW            | ()<br>()<br>()<br>()<br>()<br>()<br>()<br>()<br>()<br>()<br>()<br>()<br>()<br>( | ST4.5*45MM | 6 pcs |