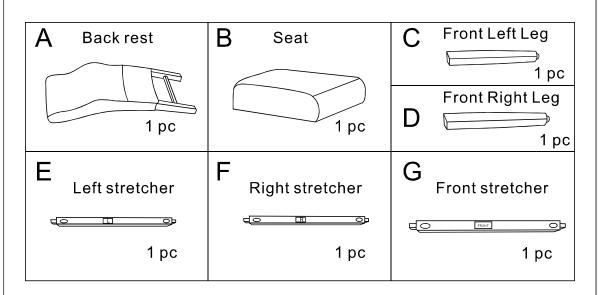

#### PARTS IDENTIFICATION

|   | HARDWARE PACKAGE |                                                                                 |            |       |
|---|------------------|---------------------------------------------------------------------------------|------------|-------|
| 1 | SHORT BOLT       | <b>(1)</b>                                                                      | M8*45      | 5 pcs |
| 2 | LARGE BOLT       |                                                                                 | M8*60      | 4 pcs |
| 3 | ALLEN KEY        |                                                                                 | M8         | 1 pc  |
| 4 | LOCK WASHER      | 0                                                                               |            | 9 pcs |
| 5 | FLAT WASHER      | 0                                                                               |            | 9 pcs |
| 6 | SCREW            | ()<br>()<br>()<br>()<br>()<br>()<br>()<br>()<br>()<br>()<br>()<br>()<br>()<br>( | ST4.5*45MM | 6 pcs |