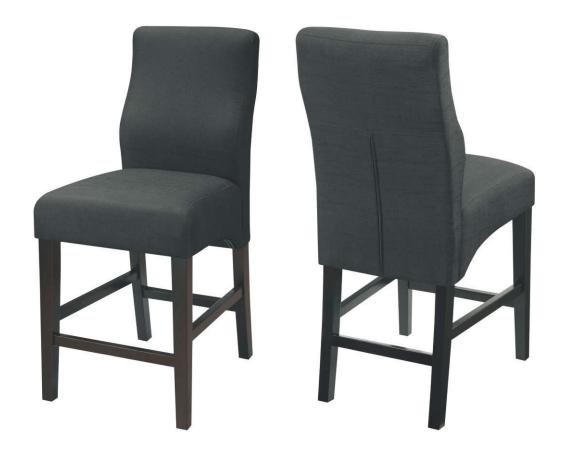

# **COUNTER HEIGHT STOOL**

**ASSEMBLY INSTRUCTION** 



## **ASSEMBLY INSTRUCTION**

### **ASSEMBLY TIPS:**

- 1.Remove hardware from box and sort by size.
- 2.Please check to see that all hardware and parts are present prior to start of assembly.
- 3.Please follow attached instructions in the same sequence as numbered to assure fast & easy assembly.

#### **▲**WARNING!

1.Don't attempt to repair or modify parts that ate broken or defective. Please contact the store immediately. 2.This product is for home use only and not intend for commercial establishment.

# ASSEMBLY TIME PER UNIT 5 MINUTES

#### PARTS IDENTIFICATION



|   | HARDWARE PACKAGE |                                                                                 |            |       |
|---|------------------|-----------------------------------------------------------------------