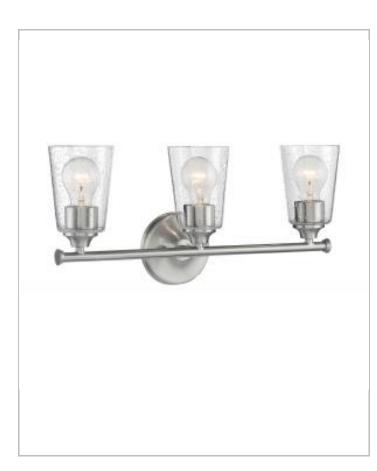

## General

| Finish                    | Brushed Nickel |
|---------------------------|----------------|
| Style                     | Transitional   |
| Number of Lamps           | 3              |
| Height (in.)              | 8.88           |
| Width (in.)               | 20.00          |
| Extension (in.)           | 5.50           |
| Indoor or Outdoor Fixture | Indoor         |

| Specifications       |                 |
|----------------------|-----------------|
| Base                 | Medium          |
| Bulb Type            | Incandescent    |
| Max Wattage          | 60              |
| Voltage              | 120V            |
| Bulb Included        | No              |
| Glass Description    | Clear Seeded    |
| Fabric Description   | Clear           |
| Weight (lb.)         | 3.63            |
| Sloped Ceiling       | No              |
| Up/Down Installation | Up/Down         |
| Fixture Type         | Vanity          |
| Fixture Material     | Steel and Glass |