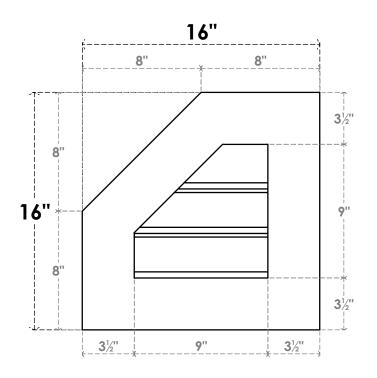

## GVPOL16X1601SF

16"W X 16"H HALF OCTAGON TOP LEFT SURFACE MOUNT PVC GABLE VENT: FUNCTIONAL, W/ 3-1/2"W X 1"P STANDARD FRAME

**FRONT** 

SIDE

**VENTING AREA: 3.76 SQ IN** LOUVER HEIGHT: 3"

LOUVER QTY: 3

1. INSTALLATION TO BE COMPLETED IN ACCORDANCE WITH MANUFACTURER'S SPECIFICATIONS.
2. DRAWING MAY NOT BE TO SCALE