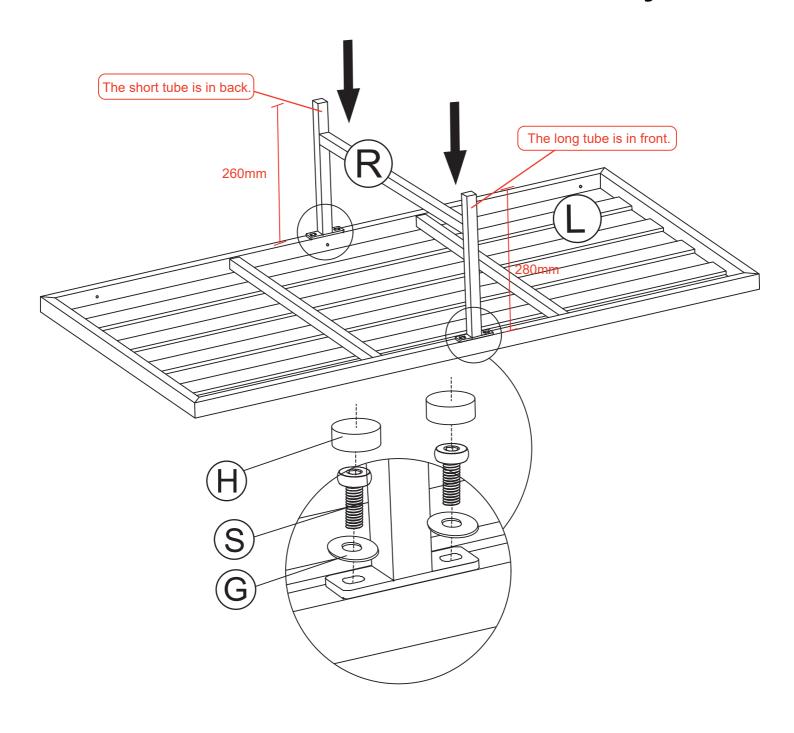

The middle foot assembly should pay attention to the short tube is in back,the long tube is in front.

The midfoot is designed to leave a 5mm gap from the ground to avoid the problem of the middle being higher than the surroundings when encountering uneven terrain. This is not a product defect. When people sit down, the midfoot will touch the ground to provide support.