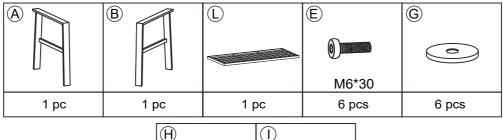

#### HARDWARE LIST

| <u>S</u> | E     | F     | G      | H       |
|----------|-------|-------|--------|---------|
|          |       |       | 0      |         |
| M6*15    | M6*30 | M6*40 |        | nut cap |
| 4 pcs    | 9 pcs | 2 pcs | 15 pcs | 15 pcs  |

## **PART LIST**

- 1. Please ensure that all accessories are complete efore starting the installation.. ue to the variety of accessories, many accessories may e glued together, please check carefully
- 3. If any accessories are missing or damaged, please contact the seller immediately.