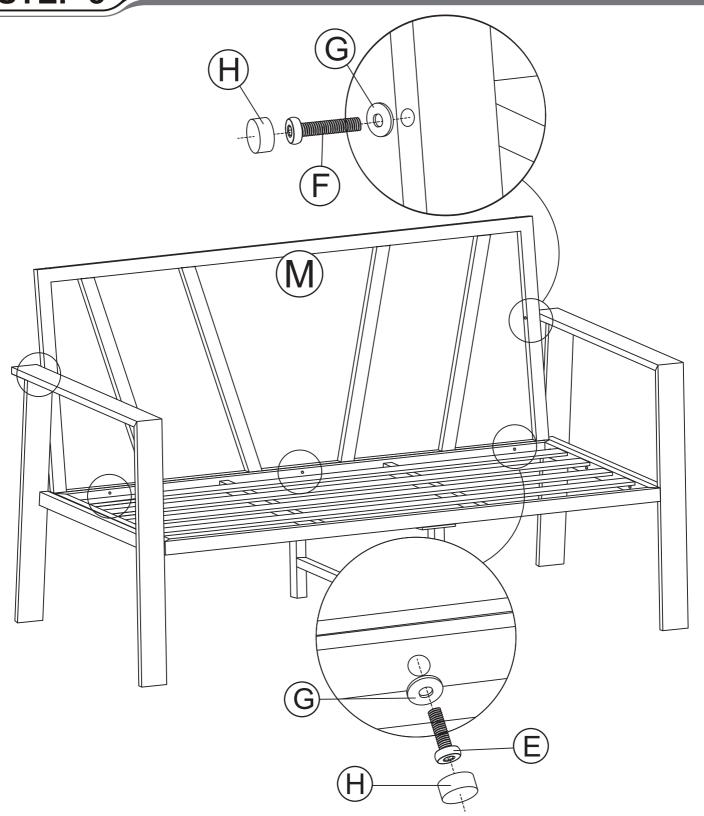

STEP 3

| M    | E     | F     | H       | G     | (1)  |
|------|-------|-------|---------|-------|------|
|      |       |       |         | 0     |      |
|      | M6*30 | M6*40 | nut cap |       |      |
| 1 pc | 3 pcs | 2 pcs | 5 pcs   | 5 pcs | 1 pc |