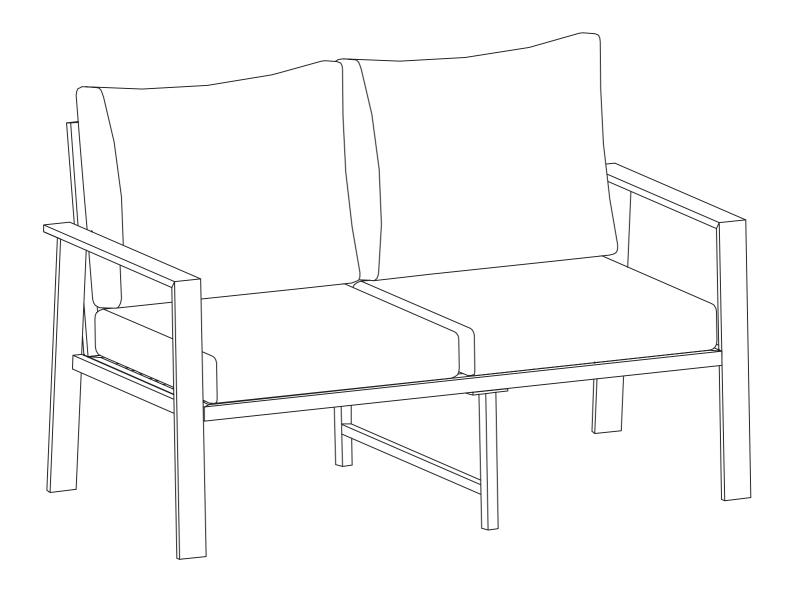

## STEP 5

The installation is complete.

Make sure all the screws are fully tighten.