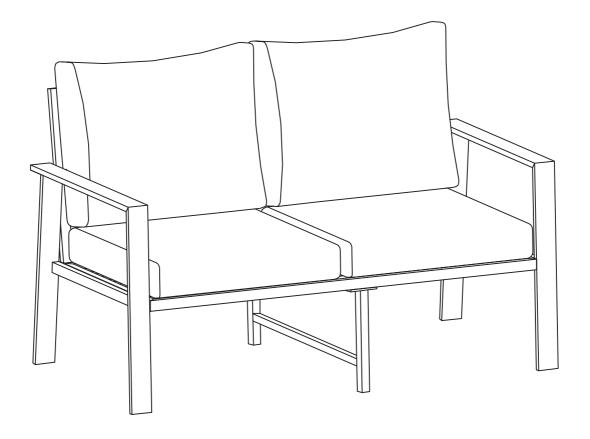

# **Loveseat Sofa**





# Please keep these instructions for future reference. Dear Customer

- Thank you for your purchase. When you receive the product, please make sure that all the parts are intact. Then follow the entire installation instructions to install!
- When installing, please be careful not to tighten the screws immediately! You need to make sure that all the screws are secured to 80%, then tighten them!
- A . The outer box is damaged
- **B** . The product is damaged / bent / cracked while you open the box
- **C** . The parts / accessories / assembly tools are missing
- **D** . The instructions are not clear and can not be referred
- **E** . The product has functional problems
- F. Other aspects that you are not satisfied with

#### HARDWARE LIST

| <u>S</u> | E     | F     | G      | H       |
|