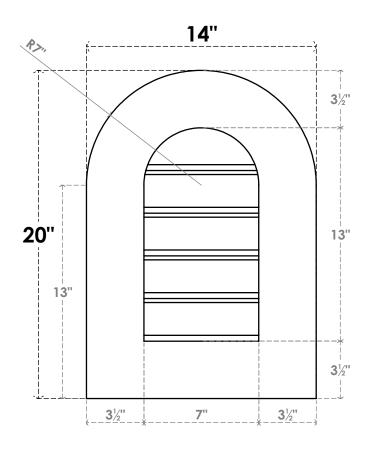

## GVPRT14X2001SF

14"W X 20"H ROUND TOP SURFACE MOUNT PVC GABLE VENT: FUNCTIONAL, W/ 3-1/2"W X 1"P STANDARD FRAME

**VENTING AREA: 7 SQ IN** LOUVER HEIGHT: 2 5/8"

LOUVER QTY: 5

**FRONT** 

SIDE

1. INSTALLATION TO BE COMPLETED IN ACCORDANCE WITH MANUFACTURER'S SPECIFICATIONS. 2. DRAWING MAY NOT BE TO SCALE