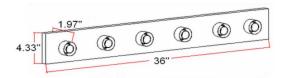

MATERIAL CONSTRUCTION: Steel

**ASSEMBLED DIMENSIONS:**  $4.33" \text{ H} \times 36" \text{ L} \times 1.97" \text{ D}$ 

WEIGHT: 4.75 lbs.

BACKPLATE DIMENSIONS: N/A
CANOPY/PLATE DIMENSIONS: N/A
GLASS/SHADE DIMENSIONS: N/A
GLASS/SHADE MATERIAL: N/A
GLASS/SHADE TYPE: N/A
GLASS/SHADE COLOR: N/A