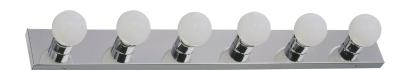

## 6-Light Vanity Light Polished Chrome

## **SPECIFICATIONS**

MOUNTING: Wall Mount

SLOPED CEILING ADAPTABLE: No

LAMPTYPE I: 6 lamps 60W Incandescent

BULB INCLUDED: No WATTS PER BULB: 60W

WATTS PER BULB: 6000

TOTAL WATTAGE: 360W

**DIMMABLE**: Yes

MATERIAL CONSTRUCTION: Steel

**ASSEMBLED DIMENSIONS:**  $4.33" \text{ H} \times 36" \text{ L} \times 1.97" \text{ D}$ 

WEIGHT: 4.75 lbs.

BACKPLATE DIMENSIONS: N/A
CANOPY/PLATE DIMENSIONS: N/A
GLASS/SHADE DIMENSIONS: N/A
GLASS/SHADE MATERIAL: N/A
GLASS/SHADE TYPE: N/A
GLASS/SHADE COLOR: N/A