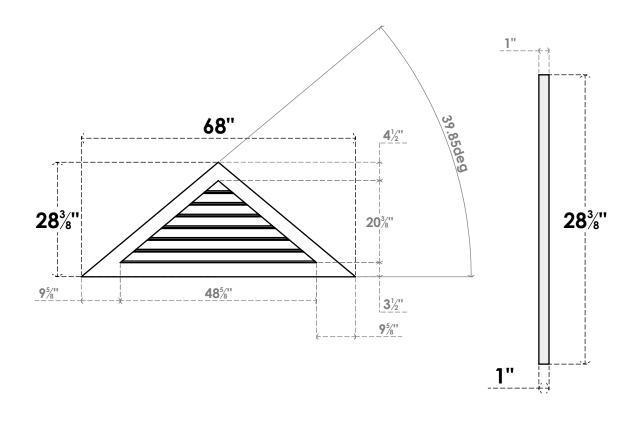

## GVPTR68X2801SF

68"W X 28-3/8"H TRIANGLE SURFACE MOUNT PVC GABLE VENT 10/12 PITCH: FUNCTIONAL, W/ 3-1/2"W X 1"P STANDARD FRAME

**VENTING AREA: 36.52 SQ IN** LOUVER HEIGHT: 2 7/8"

LOUVER QTY: 7

**FRONT** 

SIDE

1. INSTALLATION TO BE COMPLETED IN ACCORDANCE WITH MANUFACTURER'S SPECIFICATIONS. 2. DRAWING MAY NOT BE TO SCALE

3. THIS DRAWING IS INTENDED FOR DESIGN AND PLANNING PURPOSES ONLY.

4. ALL INFORMATION CONTAINED HEREIN WAS CURRENT AT THE TIME OF DEVELOPMENT BUT MUST BE REVIEWED AND APPROVED BY THE PRODUCT MANUFACTURER TO BE CONSIDERED ACCURATE.

5. ARCHITECTURAL GRADE PVC PRODUCTS ARE MADE FROM EXPANDED CELLULAR PVC AND COME NATURALLY WHITE BUT MAY BE

**PAINTED** 

EKENA MILLWORK 2300 WEST MAIN ST. CLARKSVILLE, TX 75426 TOLL FREE: 866-607-0453 WWW.EKENAMILLWORK.COM