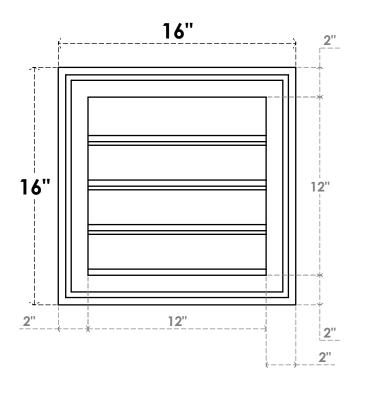

## GVPVE16X1602SF

16"W X 16"H RECTANGLE SURFACE MOUNT PVC GABLE VENT: FUNCTIONAL, W/ 2"W X 1-1/2"P **BRICKMOULD FRAME** 

**VENTING AREA: 9 SQ IN** 

LOUVER HEIGHT: 3"

LOUVER QTY: 4

**FRONT** 

SIDE

EKENA MILLWORK 2300 WEST MAIN ST. CLARKSVILLE, TX 75426 TOLL FREE: 866-607-0453 WWW.EKENAMILLWORK.COM