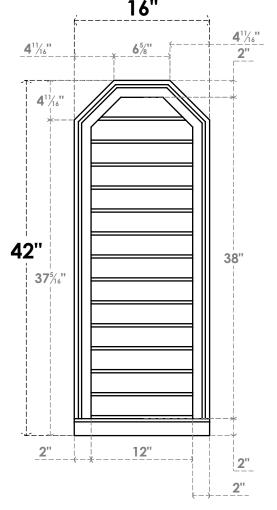

GVPOT16X4203SN

16"W X 42"H OCTAGONAL TOP SURFACE MOUNT PVC GABLE VENT: NON-FUNCTIONAL, W/ 2"W X 2"P BRICKMOULD SILL FRAME 16"

LOUVER HEIGHT: 2 3/4"

LOUVER QTY: 14

**FRONT** 

SIDE

EKENA MILLWORK 2300 WEST MAIN ST. CLARKSVILLE, TX 75426 TOLL FREE: 866-607-0453 WWW.EKENAMILLWORK.COM