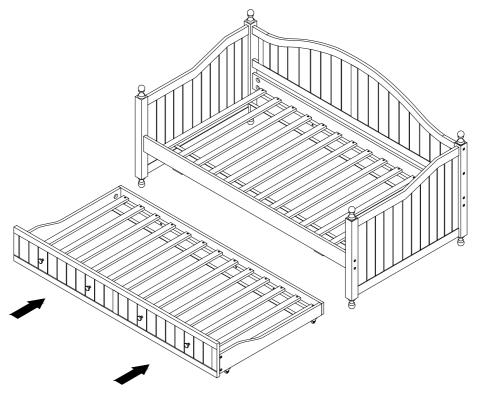

# STEP 6 COMPLETE

Inner Size: 80.00"W x 40.00"D

Trundle Inner Size: 75.25"W x 40.00"D

**Note: Dimension tolerance ±5%**