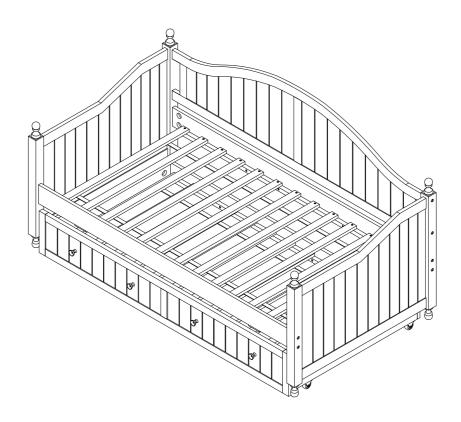

Fine Furniture for every stage of life

Day Bed

#### **ASSEMBLY TIPS:**

- 1. Remove hardware from box and sort by size.
- 2. Please check to see that all hardware and parts are present prior to start of assembly.
- 3. Please follow attached instructions in the same sequence as numbered to assure fast & easy assembly.



#### **WARNING!**

- 1. Don't attempt to repair or modify parts that are broken or defective. Please contact the store immediately.
- 2. This product is for home use only and not intended for commercial establishments.



#### ASSEMBLY TIME

**30 MINUTES** 

## PARTS IDENTIFICATION

#### **B1 (BOX 1)**

| A | RIGHT SIDE<br>PANEL |   | 1PC  | D | BUN FOOT             | 4PCS |
|---|---------------------|---|------|---|----------------------|------|
| В | LEFT SIDE<br>PANE