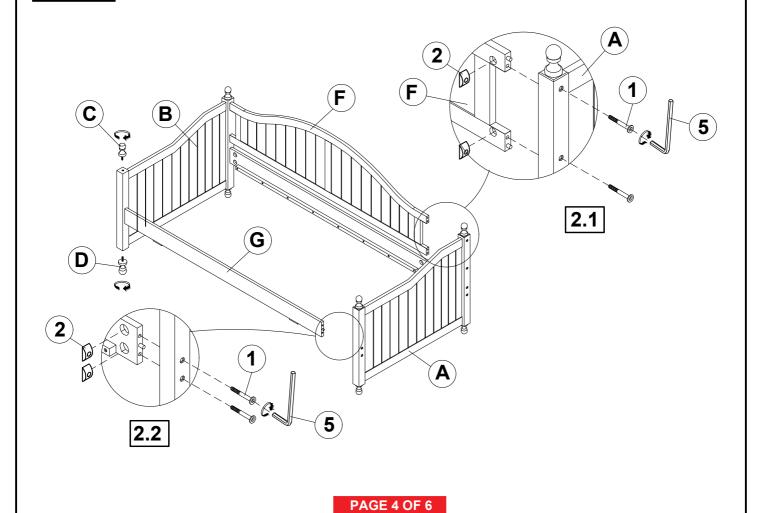

# STEP 2

#### **Z-B2 (BOX2) - HARDWARE PACK IS LOCATED**

| 1 | BOLT<br>(1/4 x 110mm Φ 15L4 - RBW)   |            | 12PCS | 4 | WOOD DOWEL<br>(10 x 40mm)        | 8PCS |
|---|--------------------------------------|------------|-------|---|----------------------------------|------|
| 2 | HALF ROUND NUT<br>(1/4 x 22mm - RBW) | 0          | 12PCS | 5 | ALLEN WRENCH<br>(4 x 57MM - RBW) | 1PC  |
| 3 | FLAT HEAD SREW                       | <b>(†)</b> | 26PCS |   |                                  |      |