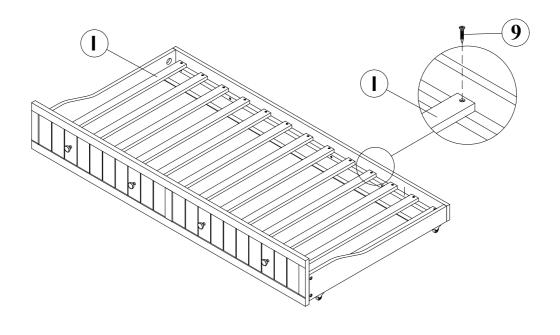

---------------------------------------|-------|----|-----------------------------------------------|-------|------|
| 7 | HALF ROUND NUT<br>(1/4 x 22mm - RBW)    |                                        | 2PCS  | 11 | KNOB<br>(5/32mm - RBW)                        | Op    | 4PCS |
| 8 | SHORT BOLT<br>(1/4 x 35mm Φ 12L4 - RBW) | (i)))))))))))))))))))))))))))))))))))) | 4PCS  | 12 | BOLT WITH WASHER<br>(1/4 x 20mm Φ 12L4 - RBW) | ()(a) | 4PCS |
| 9 | FLAT HEAD SCREW<br>(4 x 30mm - RBW)     | <b>(†)</b>                             | 26PCS | 13 | ALLEN WRENCH<br>(4 x 57MM - RBW)              |       | 1PC  |

#### NOTE:

Phillips head screw driver is required in the assembly process; however, manufacturer does not provide this item.

## STEP 1



# STEP 2



# STEP 3



## STEP 4



# STEP 5



# STEP 6 COMPLETE





Inner Size: 80.00"W x 40.00"D

Trundle Inner Size: 75.25"W x 40.00"D



**Note: Dimension tolerance ±5%**