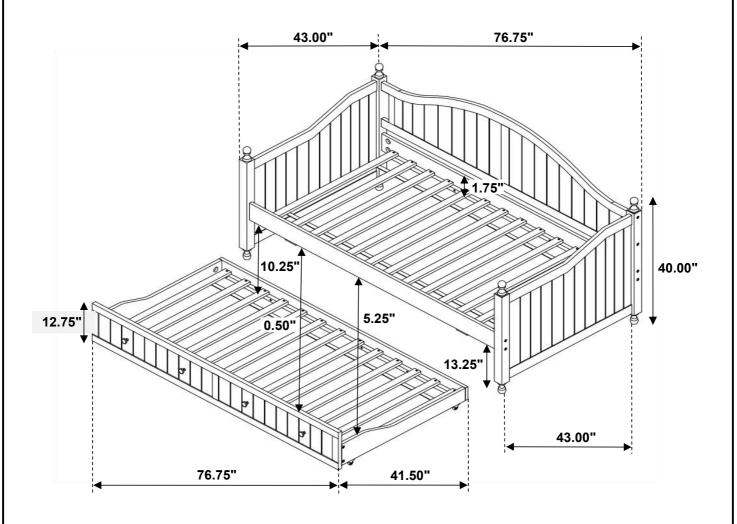

# STEP 6 COMPLETE

Inner Size: 80.00"W x 40.00"D

Trundle Inner Size: 75.25"W x 40.00"D

**Note: Dimension tolerance ±5%**