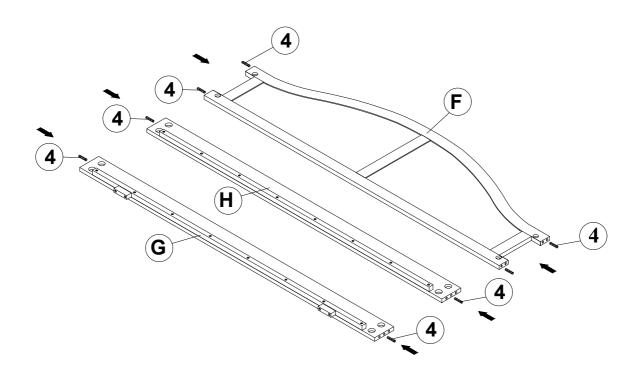

#### **B2 (BOX 2)**

| F | BACK PANEL | 1PC | н | BACK RAIL | 1PC |
|---|------------|-----|---|-----------|-----|
| G | FRONT RAIL | 1PC |   |           |     |

# STEP 2