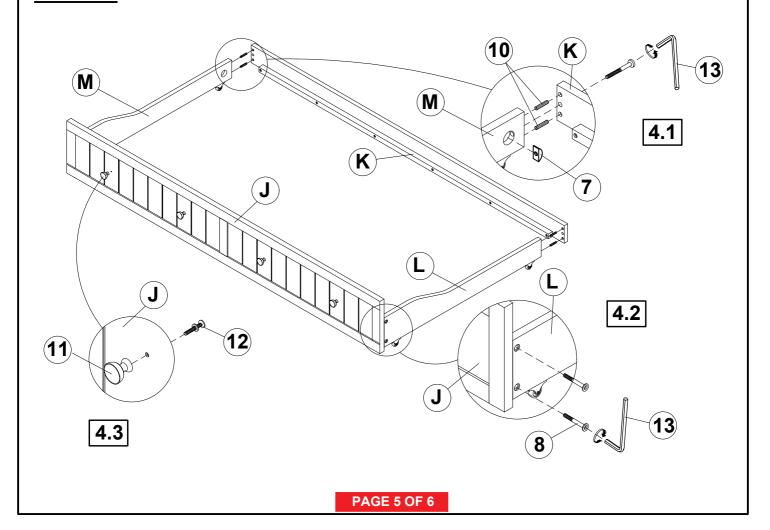

----------|----------------------------------------|-------|----|-----------------------------------------------|-------|------|
| 7 | HALF ROUND NUT<br>(1/4 x 22mm - RBW)    |                                        | 2PCS  | 11 | KNOB<br>(5/32mm - RBW)                        | Op    | 4PCS |
| 8 | SHORT BOLT<br>(1/4 x 35mm Φ 12L4 - RBW) | (i)))))))))))))))))))))))))))))))))))) | 4PCS  | 12 | BOLT WITH WASHER<br>(1/4 x 20mm Φ 12L4 - RBW) | ()(a) | 4PCS |
| 9 | FLAT HEAD SCREW<br>(4 x 30mm - RBW)     | <b>(†)</b>                             | 26PCS | 13 | ALLEN WRENCH<br>(4 x 57MM - RBW)              |       | 1PC  |

#### NOTE:

Phillips head screw driver is required in the assembly process; however, manufacturer does not provide this item.

## STEP 1



# STEP 2



# STEP 3



## STEP 4



# STEP 5



# STEP 6 COMPLETE





Inner Size: 80.00"W x 40.00"D

Trundle Inner Size: 75.25"W x 40.00"D



**Note: Dimension tolerance ±5%**