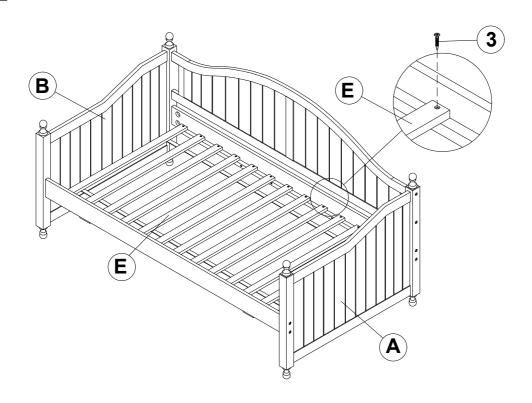

-----------------------|----------------------------------------|-------|----|-----------------------------------------------|-------|------|
| 7 | HALF ROUND NUT<br>(1/4 x 22mm - RBW)    |                                        | 2PCS  | 11 | KNOB<br>(5/32mm - RBW)                        | Op    | 4PCS |
| 8 | SHORT BOLT<br>(1/4 x 35mm Φ 12L4 - RBW) | (i)))))))))))))))))))))))))))))))))))) | 4PCS  | 12 | BOLT WITH WASHER<br>(1/4 x 20mm Φ 12L4 - RBW) | ()(a) | 4PCS |
| 9 | FLAT HEAD SCREW<br>(4 x 30mm - RBW)     | <b>(†)</b>                             | 26PCS | 13 | ALLEN WRENCH<br>(4 x 57MM - RBW)              |       | 1PC  |

#### NOTE:

Phillips head screw driver is required in the assembly process; however, manufacturer does not provide this item.

## STEP 1



# STEP 2



# STEP 3



## STEP 4



# STEP 5



# STEP 6 COMPLETE





Inner Size: 80.00"W x 40.00"D

Trundle Inner Size: 75.25"W x 40.00"D



**Note: Dimension tolerance ±5%**