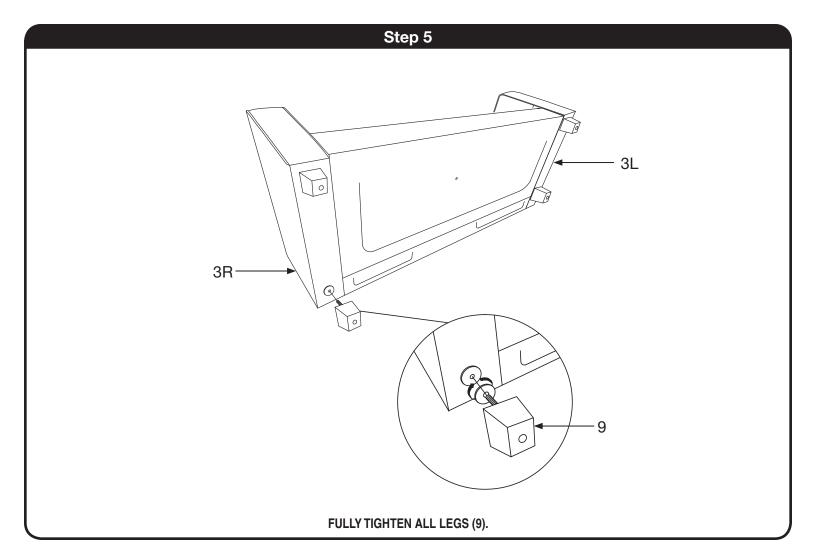

the factory. Return freigh ot n components still in warranty will be paid by us.

Assembly Instructions - Important:

Carefully unpack and identify each component before attempting to assemble. Refer to parts list. Please take care when assembling the unit and always set the parts on a clean, soft surface. If you require any assistance with assembly, parts or information on other products, please visit our website or call or write us.



| HARDWARE LIST |  |               |        |
|---------------|--|---------------|--------|
| Α             |  | THREADED STUD | 12 PCS |
| В             |  | LOCK WASHER   | 12 PCS |
| С             |  | FLAT WASHER   | 12 PCS |
| D             |  | WING NUT      | 12 PCS |



FULLY TIGHTEN ALL THREADED STUDS (A).

B C A FULLY TIGHTEN ALL WING NUTS (D).