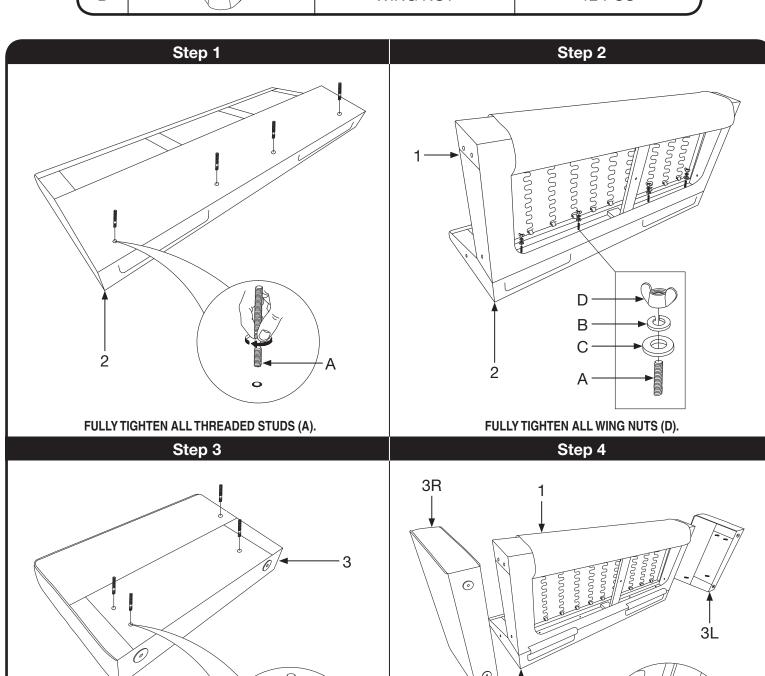

| HARDWARE LIST |  |               |        |
|---------------|--|---------------|--------|
| Α             |  | THREADED STUD | 12 PCS |
| В             |  | LOCK WASHER   | 12 PCS |
| С             |  | FLAT WASHER   | 12 PCS |
| D             |  | WING NUT      | 12 PCS |

FULLY TIGHTEN ALL THREADED STUDS (A).

B C A FULLY TIGHTEN ALL WING NUTS (D).