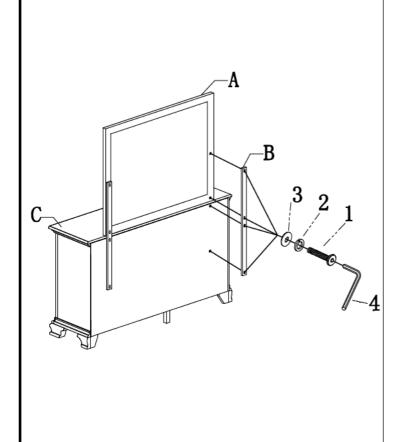

## **ASSEMBLY INSTRUCTIONS**

Thank you for purchasing this quality product. Be sure to check all packing material carefully for small Hardware which may have some loose inside the carton during shipment. Identify and count all Hardware. Identify and count all Hardware and compare with the Hardware List Below.

| PARTS LIST |                |        |      | HARDWARE LIST |               |        |            |      |
|------------|----------------|--------|------|---------------|---------------|--------|------------|------|
| No.        | Description    | Sketch | Q'ty | No.           | Description   | Sketch | Size       | Q'ty |
| A          | Mirror         |        | 1pc  | 1             | Allen Bolt    | 9      | Ø1/4"x38mm | 8pcs |
| В          | Mirror Support |        | 2pcs | 2             | Spring Washer | ල      | Ø1/4"      | 8pcs |
| С          | Dresser        |        | 1pc  | 3             | Flat Washer   | 0      | Ø1/4"x19mm | 8pcs |
|            |                |        |      | 4             | Allen Key     |        | 4mm        | 1pc  |