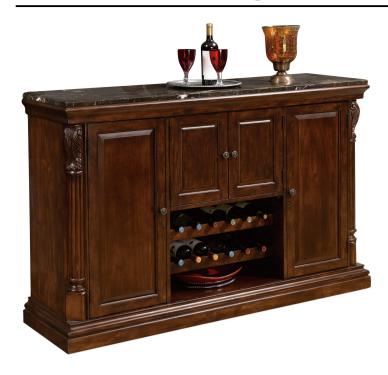

## Niagara Console 693006

This bar console complements 693-001 Niagara Bar and features rare, Italian Marble laminated top provides an elegant surface for serving drinks and is removable for easy handling.

A special feature is a fixed bottle opener, removable catch basket, and towel bar attached to the inside of the cabinet's center door.

Two wine rack rows hold up to 12 bottles, with additional room below for serving tray storage.

Finished in distressed Rustic Cherry on select hardwoods and veneers.

Adjustable levelers under each corner provide stability on uneven and carpeted floors.

Pad-Lock cushioned metal shelf clips increase stability and safety.

Locking door for added security.

Hanging stemware rack keeps stemware handy.

Overall Width: 64.75 in Overall Depth: 18.25 in Overall Height: 42 in Weight: 204.2 lb Battery Included : No Number of Doors : 4 Number of Shelves : 3