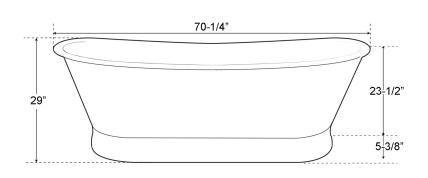

## CHOPIN 70" COPPER DOUBLE **SLIPPER TUB**

Cat. No. COTDSN70B-SAP

L: 70-1/4" W: 31-5/8" 29" H:

Rim: 2-1/2" W

17-1/2" to top of tub Water depth: