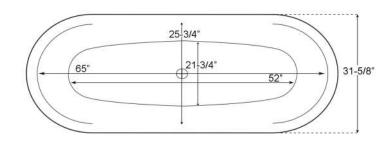

## CHOPIN 70" COPPER DOUBLE **SLIPPER TUB**

Cat. No. COTDSN70B-SAP

L: 70-1/4" W: 31-5/8" 29" H:

Rim: 2-1/2" W

17-1/2" to top of tub Water depth: