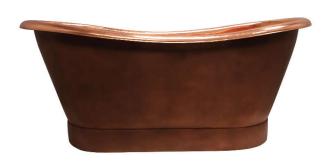

## CHOPIN 70" COPPER DOUBLE **SLIPPER TUB**

Cat. No. COTDSN70B-SAP

L: 70-1/4" W: 31-5/8" 29" H:

Rim: 2-1/2" W

17-1/2" to top of tub Water depth:

## Features:

- ► Constructed of 16 gauge copper (Copper is a living finish and will patina over time)
- ► Smooth antique copper exterior and shiny interior
- ► Hand polished
- ► No faucet holes
- ► No overflow
- ▶ Decorative base included
- ▶ Drain is in the center of the tub
- ► Hand-crafted construction makes each tub unique

## **Tub Finishes:**

SAP Smooth Antique Copper/Polished Interior

Dimensions and specifications subject to change without notice.