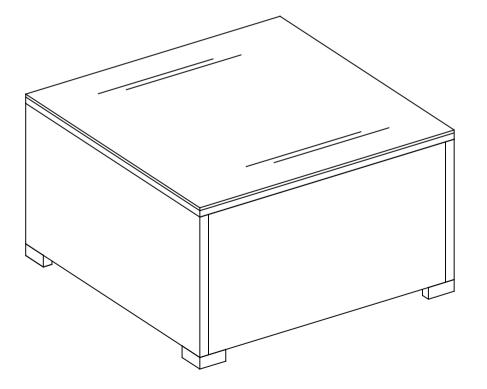

## Part List and Hardware List

| PIECE | DESCRIPTION              | PICTURE    | QUANTITY |
|-------|--------------------------|------------|----------|
| 15    | Table side frame         | B          | 2X       |
| 16    | Table front & rear frame |            | 2X       |
| 19    | Table top frame          | $\Diamond$ | 1X       |
| 20    | Table glass              |            | 1X       |
| А     | Allen bolt(M6x25 mm)     | •          | 20X      |
| С     | Plastic feet             |            | 4X       |
| D     | Flat washer              | 0          | 12X      |
| Е     | Allen key                |            | 1X       |

Weight Capacity: 275 Lbs (single seat)

550 Lbs (towperson seat)

Warning: Do not stand on table

Warning: Do not over torque bolts/screws

Allen key (E)

piete l'able