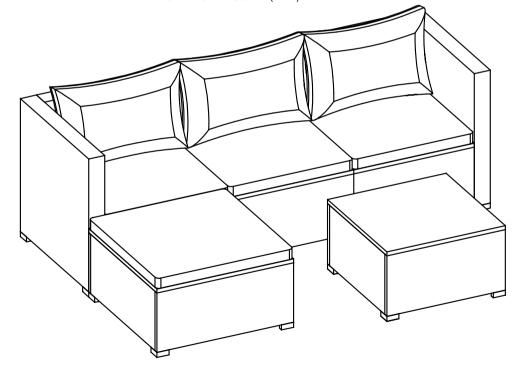

# Part List and Hardware List

| PIECE | DESCRIPTION                   | PICTURE    | QUANTITY |
|-------|-------------------------------|------------|----------|
| 15    | Stool/Table side frame        | B          | 2X       |
| 16    | Stool/Table front &rear frame |            | 2X       |
| 17    | Stool top frame               | $\Diamond$ | 1X       |
| 18    | Stool cushion                 |            | 1X       |
| 19    | Table top frame               | $\Diamond$ | 1X       |
| 20    | Table glass                   |            | 1X       |
| Α     | Allen bolt(M6x25 mm)          |            | 40X      |
| С     | Plastic feet                  |            | 8X       |
| D     | Flat washer                   | 0          | 24X      |
| Е     | Allen key                     |            | 1X       |

#### **Product Dimensions:**

51.96"x26.77"x25.98" H (Bench) 26.77"x26.77"x25.95" H (Corner) 26.77"x26.77"x13.97" H (Table) 26.77"x26.77"x13.97" H (Stool)