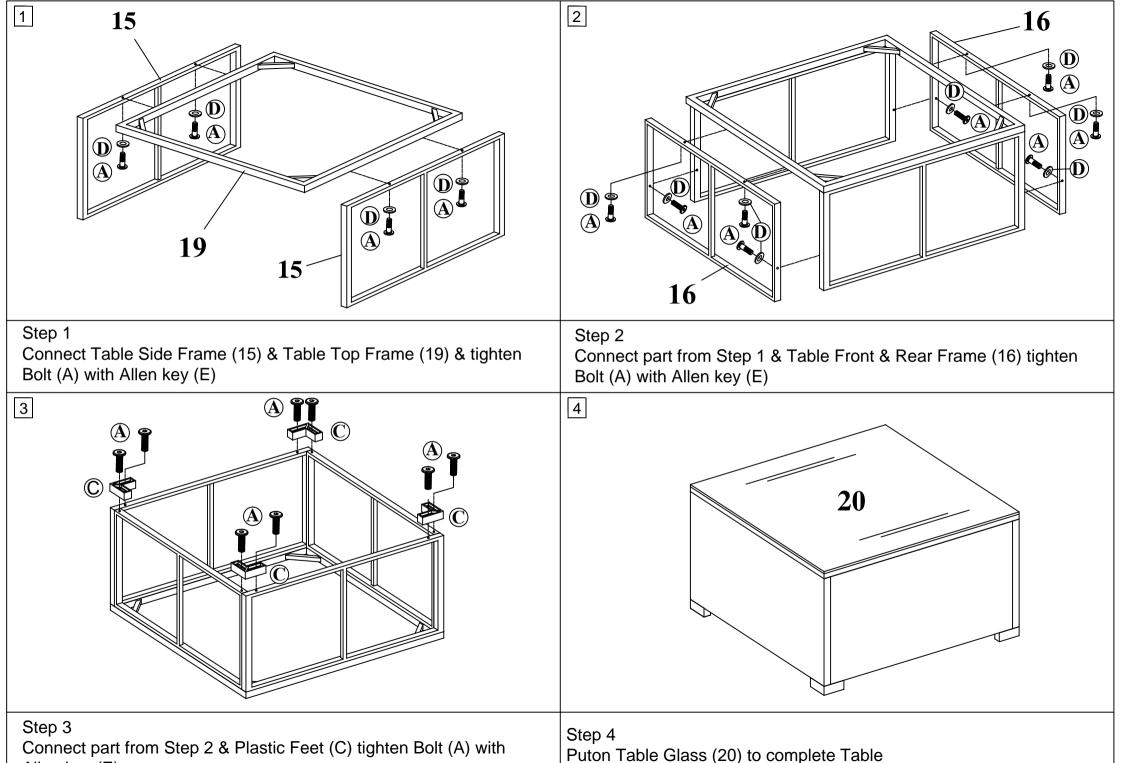

## Part List and Hardware List

| PIECE | DESCRIPTION              | PICTURE    | QUANTITY |
|-------|--------------------------|------------|----------|
| 15    | Table side frame         | B          | 2X       |
| 16    | Table front & rear frame |            | 2X       |
| 19    | Table top frame          | $\Diamond$ | 1X       |
| 20    | Table glass              |            | 1X       |
| А     | Allen bolt(M6x25 mm)     | •          | 20X      |
| С     | Plastic feet             |            | 4X       |
| D     | Flat washer              | 0          | 12X      |
| Е     | Allen key                |            | 1X       |

Weight Capacity: 275 Lbs (single seat)

550 Lbs (towperson seat)

Warning: Do not stand on table

Warning: Do not over torque bolts/screws

Allen key (E)

piete l'able