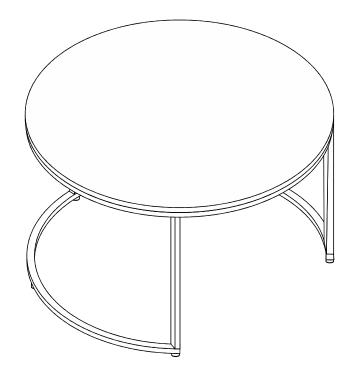

### INSTRUCTIONS

#### **Installation Notes:**

- 1. Before starting to assemble, please check the number of the parts referring to this instruction.
- 2. Before starting to assemble, please check the condition of the parts. If any damage is found, please contact us.
- 3. Be careful of the heavy board.
- 4. Handle with care to avoid damaging floor and the product.
- 5. Recommendation of 2-3 people for easier installation.
- 6. Assembly video is available, please contact us if necessary.

#### 1-YEAR LIMITED WARRANTY

1.Provides limited warranty coverage to the original purchaser of this product for a period of one year from the date of purchase against defects in materials or workmanship of components.

As used in this Warranty, "defect" means imperfections in components which substantia