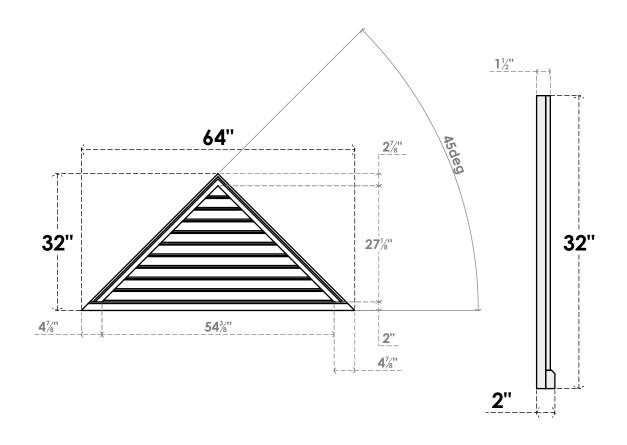

## GVPTR64X3203SF

64"W X 32"H TRIANGLE SURFACE MOUNT PVC GABLE VENT 12/12 PITCH: FUNCTIONAL, W/ 2"W X 2"P BRICKMOULD SILL FRAME

**VENTING AREA: 61.14 SQ IN** LOUVER HEIGHT: 2 3/4"

LOUVER QTY: 10

**FRONT** 

SIDE

- 1. INSTALLATION TO BE COMPLETED IN ACCORDANCE WITH MANUFACTURER'S SPECIFICATIONS.
  2. DRAWING MAY NOT BE TO SCALE

- 3. THIS DRAWING IS INTENDED FOR DESIGN AND PLANNING PURPOSES ONLY.

  4. ALL INFORMATION CONTAINED HEREIN WAS CURRENT AT THE TIME OF DEVELOPMENT BUT MUST BE REVIEWED AND APPROVED BY THE PRODUCT MANUFACTURER TO BE CONSIDERED ACCURATE.

  5. ARCHITECTURAL GRADE PVC PRODUCTS ARE MADE FROM EXPANDED CELLULAR PVC AND COME NATURALLY WHITE BUT MAY BE
- **PAINTED**

EKENA MILLWORK 2300 WEST MAIN ST. CLARKSVILLE, TX 75426 TOLL FREE: 866-607-0453 WWW.EKENAMILLWORK.COM