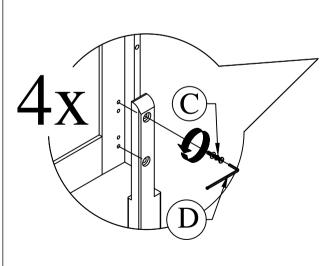

| (BOX 1) BOX OF HEADBOARD (HARDWARE LIST) |         |                          |                  |     |  |  |  |
|------------------------------------------|---------|--------------------------|------------------|-----|--|--|--|
| ITEM                                     | DRAWING | DESCRIPTION              | DIMENSION        | QTY |  |  |  |
| C                                        |         | JCBB (M8)<br>WITH WASHER | 8 x 35MM (Nylok) | 4   |  |  |  |
| D                                        |         | ALLEN KEY M5             | 5 x 35 x120MM    | 1   |  |  |  |

Step 1 :Attach and tighten the Leg Post (L/R) (B) to the Head Board (A).Insert JCBB (M8) With Washer (C&D) to affix.

NOTE:MUST TIGHTEN SCREW PERIODICALLY.WITH USE SCREWS WILL

THE HARDWARE IS LOCATED IN THE PACKING ITEMS