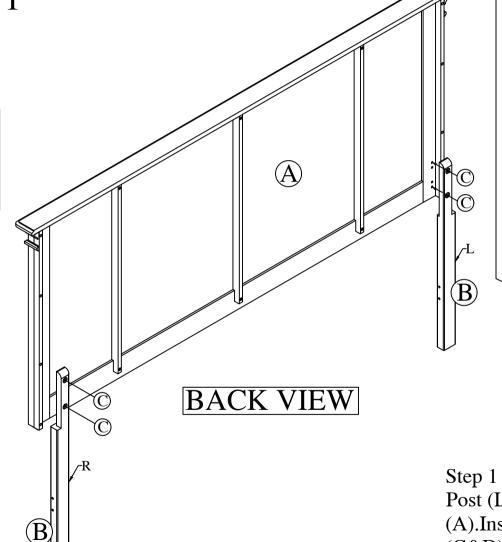

Step 1 :Attach and tighten the Leg Post (L/R) (B) to the Head Board (A).Insert JCBB (M8) With Washer (C&D) to affix.

NOTE:MUST TIGHTEN SCREW PERIODICALLY.WITH USE SCREWS WILL

THE HARDWARE IS LOCATED IN THE PACKING ITEMS