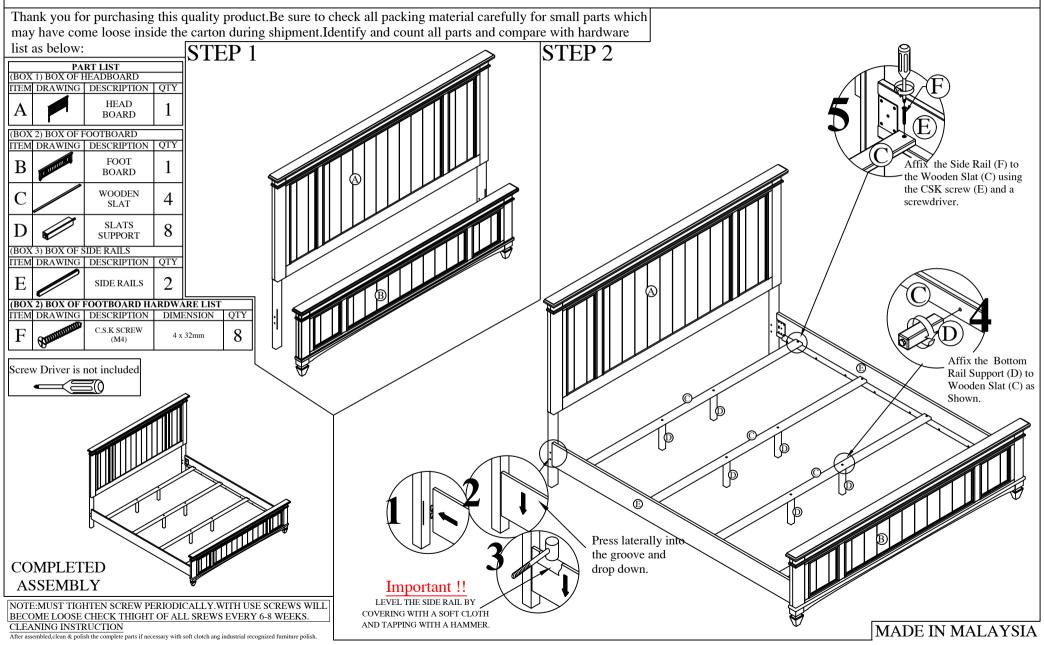

## Assembly Instructions

Thank you for purchasing this quality product. Be sure to check all packing material carefully for small parts which may have come loose inside the carton during shipment. Identify and count all parts and compare with hardware CTFD 1

| list as ociow.           |            |               |     |  |  |  |  |
|--------------------------|------------|---------------|-----|--|--|--|--|
| (BOX 1) BOX OF HEADBOARD |            |               |     |  |  |  |  |
| ITEM                     | DRAWING    | DESCRIPTION   | QTY |  |  |  |  |
| A                        |            | HEAD<br>BOARD | 1   |  |  |  |  |
| _                        | <i>A</i> . | IID LEC       |     |  |  |  |  |

| (BOX        | 1) BOX OF H | SIEP                 |     |  |
|-------------|-------------|----------------------|-----|--|
| <b>ITEM</b> | DRAWING     | DESCRIPTION          | QTY |  |
| A           |             | HEAD<br>BOARD        | 1   |  |
| В           |             | HB LEG<br>POST (L/R) | 2   |  |

| (BOX 1) BOX OF HEADBOARD (HARDWARE LIST) |         |                          |                  |     |  |  |  |
|------------------------------------------|---------|--------------------------|------------------|-----|--|--|--|
| ITEM                                     | DRAWING | DESCRIPTION              | DIMENSION        | QTY |  |  |  |
| C                                        |         | JCBB (M8)<br>WITH WASHER | 8 x 35MM (Nylok) | 4   |  |  |  |
| D                                        |         | ALLEN KEY M5             | 5 x 35 x120MM    | 1   |  |  |  |

Step 1 :Attach and tighten the Leg Post (L/R) (B) to the Head Board (A).Insert JCBB (M8) With Washer (C&D) to affix.

NOTE:MUST TIGHTEN SCREW PERIODICALLY.WITH USE SCREWS WILL

THE HARDWARE IS LOCATED IN THE PACKING ITEMS

MADE IN MALAYSIA