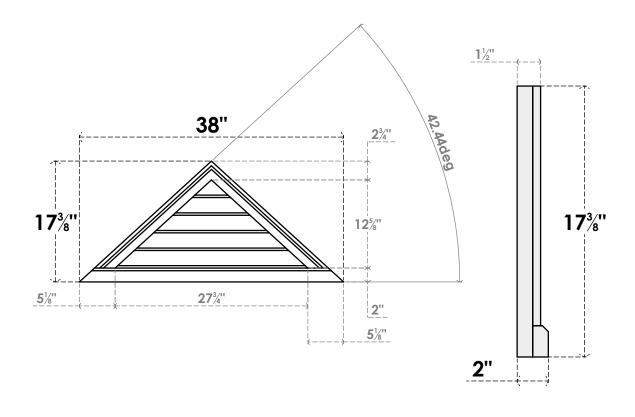

## GVPTR38X1703SN

38"W X 17-3/8"H TRIANGLE SURFACE MOUNT PVC GABLE VENT 11/12 PITCH: NON-FUNCTIONAL, W/2"W X 2"P BRICKMOULD SILL FRAME

**FRONT** 

SIDE

LOUVER HEIGHT: 2 1/2" LOUVER QTY: 5

1. INSTALLATION TO BE COMPLETED IN ACCORDANCE WITH MANUFACTURER'S SPECIFICATIONS. 2. DRAWING MAY NOT BE TO SCALE