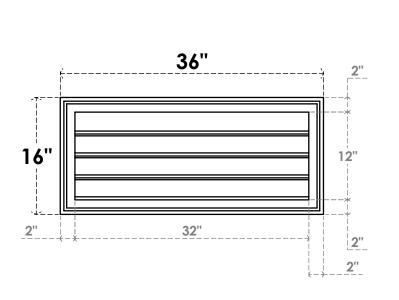

## GVPVE36X1602SF

36"W X 16"H RECTANGLE SURFACE MOUNT PVC GABLE VENT: FUNCTIONAL, W/ 2"W X 1-1/2"P **BRICKMOULD FRAME** 

**VENTING AREA: 24 SQ IN** 

LOUVER HEIGHT: 3"

LOUVER QTY: 4

**FRONT** 

SIDE

EKENA MILLWORK 2300 WEST MAIN ST. CLARKSVILLE, TX 75426 TOLL FREE: 866-607-0453 WWW.EKENAMILLWORK.COM