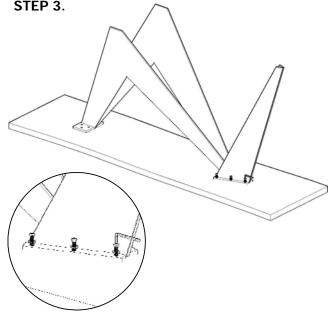

# **ASSEMBLY INSTRUCTIONS.**

CONSOLE TABLE



THANK YOU FOR YOUR PURCHASE!

## PARTS AND HARDWARE.

## STEP 1.

#### **PARTS LIST**

|     | DECODIDETON |       | 0.71 |
|-----|-------------|-------|------|
| NO. | DESCRIPTION | IMAGE | Q'TY |
| P1  | TABLE TOP   |       | 1    |
| P2  | METAL BASE  |       | 2    |
| Р3  | METAL BASE  | 6     | 1    |





#### HARDWARES LIST

| NO. | DESCRIPTION | IMAGE | Q'TY |
|-----|-------------|-------|------|
| H1  | ALLEN BOLT  | 6)    | 16   |
| H2  | WASHER      |       | 16   |
| НЗ  | ALLEN KEY   |       | 1    |





## STEP 4.

STEP 2.



### NOTES.

Thank you for purchasing this quality product! Be sure to check all packing material carefully for small part that may have come loose inside the carton during shipping.

**CAUTION:** The item is heavy, assembly should be performed by two people.