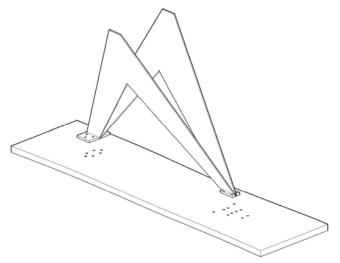

# **ASSEMBLY INSTRUCTIONS.**

CONSOLE TABLE



THANK YOU FOR YOUR PURCHASE!

## PARTS AND HARDWARE.

## STEP 1.

#### **PARTS LIST**

|     | DECODIDETON |       | 0.71 |
|-----|-------------|-------|------|
| NO. | DESCRIPTION | IMAGE | Q'TY |
| P1  | TABLE TOP   |       | 1    |
| P2  | METAL BASE  |       | 2    |
| Р3  | METAL BASE  | 6     | 1    |





#### HARDWARES LIST

| NO. | DESCRIPTION | IMAGE | Q'TY |
|-----|-------------|-------|------|
| H1  | ALLEN BOLT  | 6)    | 16   |
| H2  | WASHER      |       | 16   |
| НЗ  | ALLEN KEY   |       | 1    |





## STEP 4.

STEP 2.



### NOTES.

Thank you for purchasing this quality product! Be sure to check all packing material carefully for small part that may have come loose inside the carton during shipping.

**CAUTION:** The item is heavy, assembly should be performed by two people.