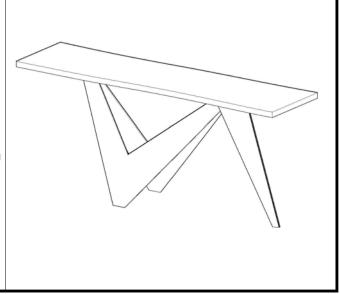

# **ASSEMBLY INSTRUCTIONS.**

CONSOLE TABLE



THANK YOU FOR YOUR PURCHASE!

## PARTS AND HARDWARE.

## STEP 1.

#### **PARTS LIST**

|     | DECODIDETON |       | 0.71 |
|-----|-------------|-------|------|
| NO. | DESCRIPTION | IMAGE | Q'TY |
| P1  | TABLE TOP   |       | 1    |
| P2  | METAL BASE  |       | 2    |
| Р3  | METAL BASE  | 6     | 1    |





#### HARDWARES LIST

| NO. | DESCRIPTION | IMAGE | Q'TY |
|-----|-------------|-------|------|
| H1  | ALLEN BOLT  | 6)    | 16   |
| H2  | WASHER      |       | 16   |
| НЗ  | ALLEN KEY   |       | 1    |





## STEP 4.

STEP 2.



### NOTES.

Thank you for purchasing this quality product! Be sure to check all packing material carefully for small part that may have come loose inside the carton during shipping.

**CAUTION:** The item is heavy, assembly should be performed by two people.