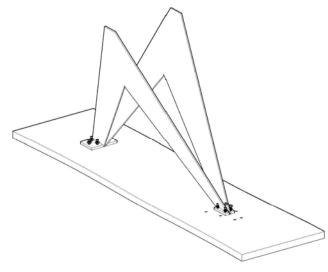

# **ASSEMBLY INSTRUCTIONS.**

CONSOLE TABLE



THANK YOU FOR YOUR PURCHASE!

## PARTS AND HARDWARE.

## STEP 1.

#### **PARTS LIST**

|     | DECODIDETON |       | 0.71 |
|-----|-------------|-------|------|
| NO. | DESCRIPTION | IMAGE | Q'TY |
| P1  | TABLE TOP   |       | 1    |
| P2  | METAL BASE  |       | 2    |
| Р3  | METAL BASE  | 6     | 1    |





#### HARDWARES LIST

| NO. | DESCRIPTION | IMAGE | Q'TY |
|-----|-------------|-------|------|
| H1  | ALLEN BOLT  | 6)    | 16   |
| H2  | WASHER      |       | 16   |
| НЗ  | ALLEN KEY   |       | 1    |





## STEP 4.

STEP 2.



### NOTES.

Thank you for purchasing this quality product! Be sure to check all packing material carefully for small part that may have come loose inside the carton during shipping.

**CAUTION:** The item is heavy, assembly should be performed by two people.