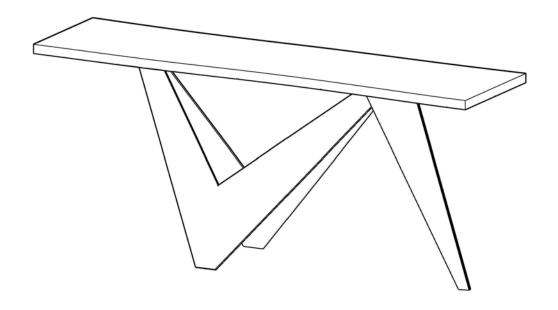

# **ASSEMBLY INSTRUCTIONS.**

CONSOLE TABLE

THANK YOU FOR YOUR PURCHASE!

#### **PARTS LIST**

|     | DECODIDETON |       | 0.71 |
|-----|-------------|-------|------|
| NO. | DESCRIPTION | IMAGE | Q'TY |
| P1  | TABLE TOP   |       | 1    |
| P2  | METAL BASE  |       | 2    |
| Р3  | METAL BASE  | 6     | 1    |