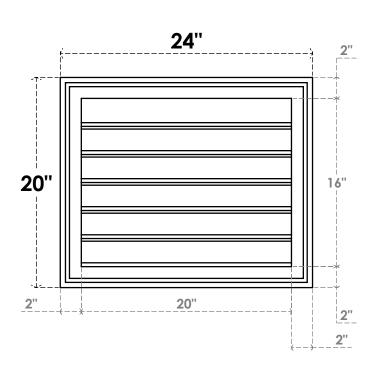

## GVPVE24X2002SF

24"W X 20"H RECTANGLE SURFACE MOUNT PVC GABLE VENT: FUNCTIONAL, W/ 2"W X 1-1/2"P **BRICKMOULD FRAME** 

**VENTING AREA: 25 SQ IN** LOUVER HEIGHT: 2 5/8"

LOUVER QTY: 6

**FRONT** 

SIDE

EKENA MILLWORK 2300 WEST MAIN ST. CLARKSVILLE, TX 75426 TOLL FREE: 866-607-0453 WWW.EKENAMILLWORK.COM