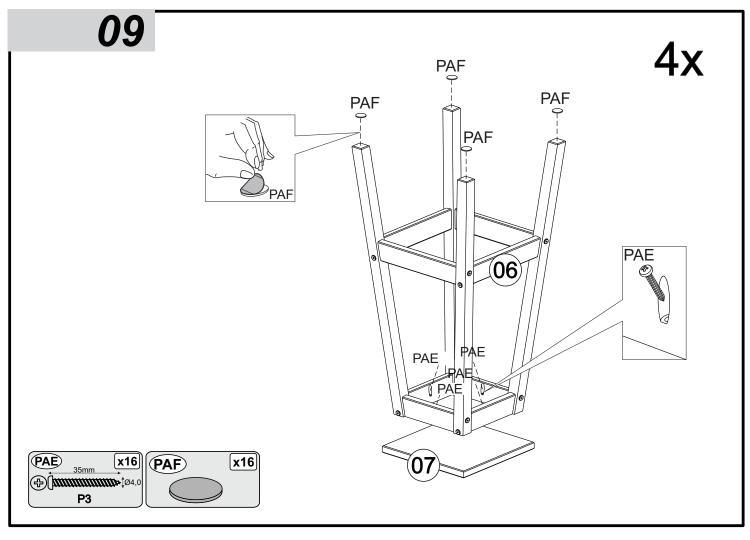

fluid spills should be removed as quickly as possible.

Always lift your furniture when moving as dragging may cause damage to your furniture or flooring.

#### After care.

Wipe the surfaces with a dry cloth and occasionally apply household furniture polish. For the models with drawers, we also recommend you use household spray polish occasionally on drawer grooves and runners as this will aid use. Please do not use detergents or chemicals on your furniture.

#### **PARTS LIST**



## **BEFORE YOU START ASSEMBLY**

Please check that you have all the correct parts and fittings as detailed in the Parts List above.

For assistance, please email us at: **cs@furnituredash.com** 

BATCH NUMBER

2021-0337



PLEASE RETAIN THIS INSTRUCTION LEAFLET FOR FUTURE REFERENCE.