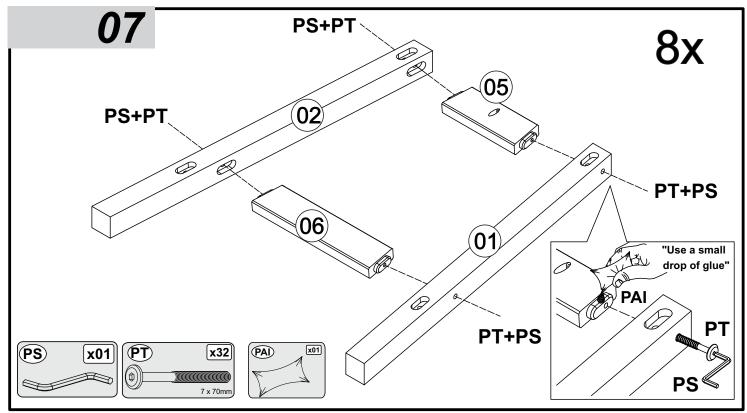

Any fluid spills should be removed as quickly as possible.

Always lift your furniture when moving as dragging may cause damage to your furniture or flooring.

#### After care.

Wipe the surfaces with a dry cloth and occasionally apply household furniture polish. For the models with drawers, we also recommend you use household spray polish occasionally on drawer grooves and runners as this will aid use. Please do not use detergents or chemicals on your furniture.

#### **PARTS LIST**



## **BEFORE YOU START ASSEMBLY**

Please check that you have all the correct parts and fittings as detailed in the Parts List above.

For assistance, please email us at: **cs@furnituredash.com** 

BATCH NUMBER

2021-0337



PLEASE RETAIN THIS INSTRUCTION LEAFLET FOR FUTURE REFERENCE.