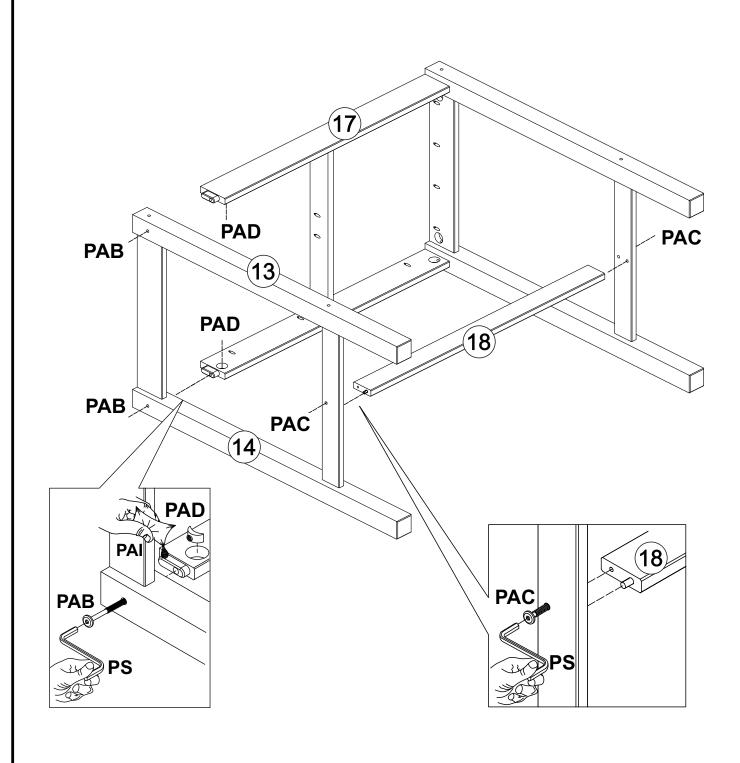

the colour.

Any fluid spills should be removed as quickly as possible.

Always lift your furniture when moving as dragging may cause damage to your furniture or flooring.

#### After care.

Wipe the surfaces with a dry cloth and occasionally apply household furniture polish. For the models with drawers, we also recommend you use household spray polish occasionally on drawer grooves and runners as this will aid use. Please do not use detergents or chemicals on your furniture.

#### **PARTS LIST**



## **BEFORE YOU START ASSEMBLY**

Please check that you have all the correct parts and fittings as detailed in the Parts List above.

For assistance, please email us at: **cs@furnituredash.com** 

BATCH NUMBER

2021-0337



PLEASE RETAIN THIS INSTRUCTION LEAFLET FOR FUTURE REFERENCE.