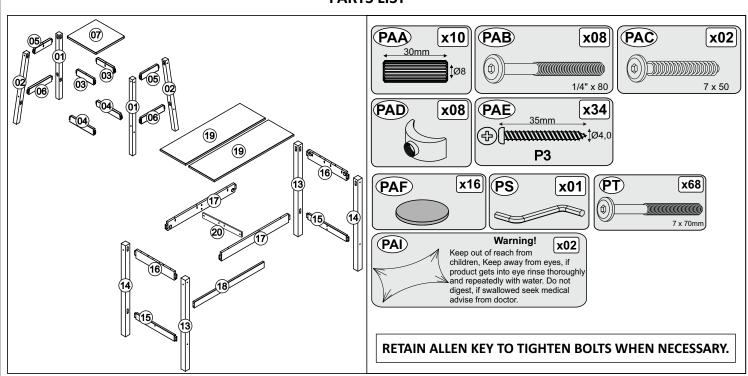

your Pine furniture.

Extreme temperature can cause slight movements in the wood itself so please avoid placing your furniture close to radiators or other direct sources of heat. Humidity should also be avoided.

Please avoid exposing your furniture to continued bright sunlight as it can affect the colour.

Any fluid spills should be removed as quickly as possible.

Always lift your furniture when moving as dragging may cause damage to your furniture or flooring.

#### After care.

Wipe the surfaces with a dry cloth and occasionally apply household furniture polish. For the models with drawers, we also recommend you use household spray polish occasionally on drawer grooves and runners as this will aid use. Please do not use detergents or chemicals on your furniture.

#### **PARTS LIST**



## **BEFORE YOU START ASSEMBLY**

Please check that you have all the correct parts and fittings as detailed in the Parts List above.

For assistance, please email us at: **cs@furnituredash.com** 

BATCH NUMBER

2021-0337



PLEASE RETAIN THIS INSTRUCTION LEAFLET FOR FUTURE REFERENCE.