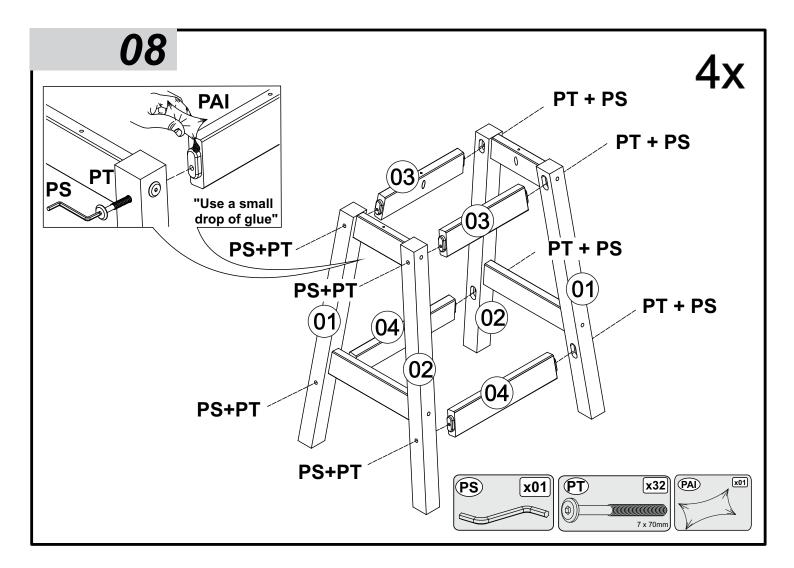

y fluid spills should be removed as quickly as possible.

Always lift your furniture when moving as dragging may cause damage to your furniture or flooring.

#### After care.

Wipe the surfaces with a dry cloth and occasionally apply household furniture polish. For the models with drawers, we also recommend you use household spray polish occasionally on drawer grooves and runners as this will aid use. Please do not use detergents or chemicals on your furniture.

#### **PARTS LIST**



## **BEFORE YOU START ASSEMBLY**

Please check that you have all the correct parts and fittings as detailed in the Parts List above.

For assistance, please email us at: **cs@furnituredash.com** 

BATCH NUMBER

2021-0337



PLEASE RETAIN THIS INSTRUCTION LEAFLET FOR FUTURE REFERENCE.