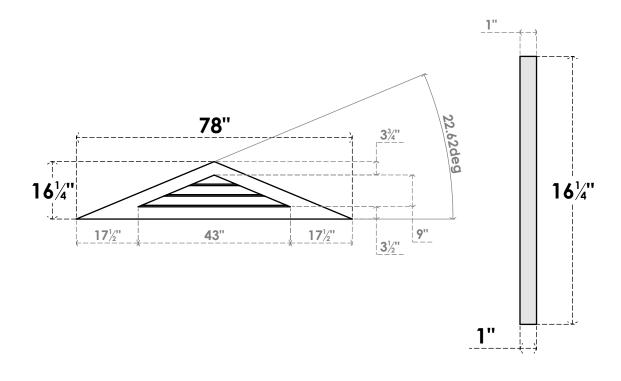

## GVPTR78X1601SN

78"W X 16-1/4"H TRIANGLE SURFACE MOUNT PVC GABLE VENT 5/12 PITCH: NON-FUNCTIONAL, W/ 3-1/2"W X 1"P STANDARD FRAME

**FRONT** 

SIDE

LOUVER HEIGHT: 3" LOUVER QTY: 3

1. INSTALLATION TO BE COMPLETED IN ACCORDANCE WITH MANUFACTURER'S SPECIFICATIONS. 2. DRAWING MAY NOT BE TO SCALE