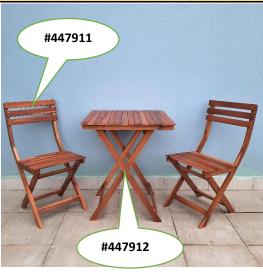

## **PRODUCT SPECIFICATION**



## **PRODUCT IMAGES**







## **PRODUCT INFO**

PRODUCT NAME: Bistro Set Natural Color ITEM NUMBER: #44791

## PHYSICAL QUALITIES

| PHYSICAL QUALITIES |                                                  |                   |                                             |
|--------------------|--------------------------------------------------|-------------------|---------------------------------------------|
| MATERIAL:          | Acacia                                           | FSC:              | FSC 100%/ Non FSC                           |
| Origin:            | MADE IN VIETNAM                                  | BSCI/ SMETA:      | Yes                                         |
| WIDTH (mm):        | #447921: 400<br>#447922: 600                     | FINISHING:        | Oiled