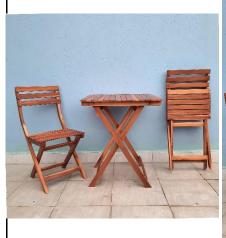

## **PRODUCT SPECIFICATION**



## **PRODUCT IMAGES**







## **PRODUCT INFO**

PRODUCT NAME: Bistro Set Natural Color ITEM NUMBER: #44791

## PHYSICAL QUALITIES

| PHYSICAL QUALITIES |                                                  |                   |                                             |
|--------------------|--------------------------------------------------|-------------------|---------------------------------------------|
| MATERIAL:          | Acacia                                           | FSC:              | FSC 100%/ Non FSC                           |
| Origin:            | MADE IN VIETNAM                                  | BSCI/ SMETA:      | Yes                                         |
| WIDTH (mm):        | #447921: 400<br>#447922: 600                     | FINISHING:        | Oiled