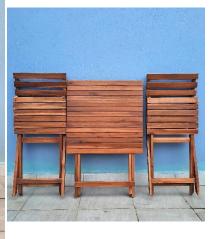

## **PRODUCT SPECIFICATION**



## **PRODUCT IMAGES**







## **PRODUCT INFO**

PRODUCT NAME: Bistro Set Natural Color ITEM NUMBER: #44791

## PHYSICAL QUALITIES

| PHYSICAL QUALITIES |                                                  |                   |                                             |
|--------------------|--------------------------------------------------|-------------------|---------------------------------------------|
| MATERIAL:          | Acacia                                           | FSC:              | FSC 100%/ Non FSC                           |
| Origin:            | MADE IN VIETNAM                                  | BSCI/ SMETA:      | Yes                                         |
| WIDTH (mm):        | #447921: 400<br>#447922: 600                     | FINISHING:        | Oiled