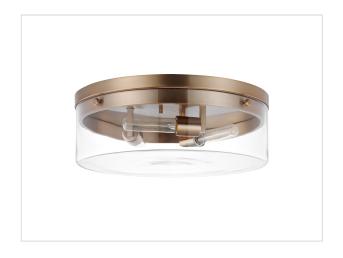

## INTERSECTION LARGE FLUSH

## **GENERAL SPECIFICATIONS**

Collection: Intersection
Finish: Burnished Brass
Style: Industrial Chic

Number of Lamps: 3
Height: 6.000"
Diameter: 17"

## **TECHNICAL SPECIFICATIONS**

Medium Base: 3 Number of Lamps: Bulb Type: Incandescent 60W Max Wattage: Bulb Included: No Clear Glass Description: Fabric Description: Clear Weight: 12.73 Sloped Ceiling: No Up/Down Installation: Down Only Fixture Type: Flush Mount Fixture Material: Steel / Glass