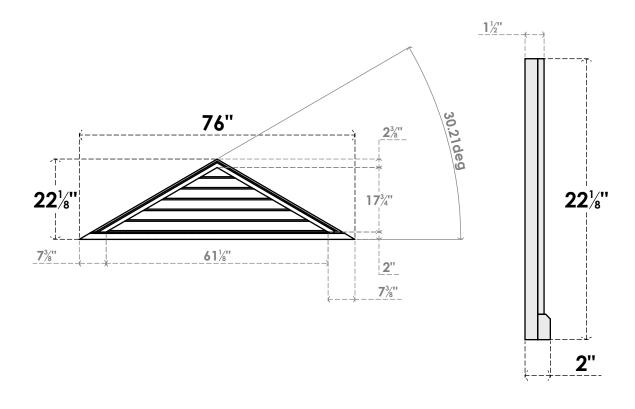

## GVPTR76X2203SN

76"W X 22-1/8"H TRIANGLE SURFACE MOUNT PVC GABLE VENT 7/12 PITCH: NON-FUNCTIONAL, W/ 2"W X 2"P BRICKMOULD SILL FRAME

**FRONT** 

SIDE

LOUVER HEIGHT: 3" LOUVER QTY: 6

1. INSTALLATION TO BE COMPLETED IN ACCORDANCE WITH MANUFACTURER'S SPECIFICATIONS. 2. DRAWING MAY NOT BE TO SCALE