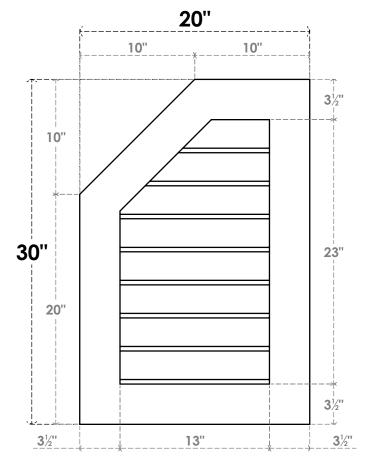

## GVPOL20X3001SN

20"W X 30"H HALF OCTAGON TOP LEFT SURFACE MOUNT PVC GABLE VENT: NON-FUNCTIONAL, W/ 3-1/2"W X 1"P STANDARD FRAME

**FRONT** 

SIDE

LOUVER HEIGHT: 2 7/8" LOUVER QTY: 8

EKENA MILLWORK 2300 WEST MAIN ST. CLARKSVILLE, TX 75426 TOLL FREE: 866-607-0453 WWW.EKENAMILLWORK.COM