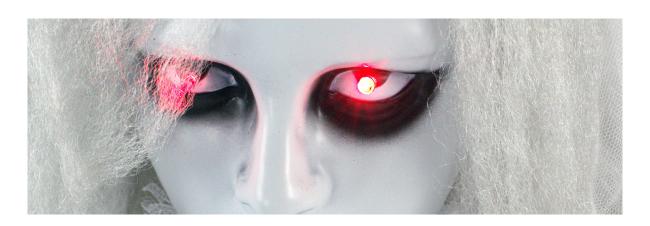

# **CAST OF CHARACTERS**

**ADELAIDE** 

I cry, beg, my body shakes & my eyes light up red!

**IVY** 

I moan while I float up & down and my body flashes blue!

**SALLY** 

I moan, scream, my arms bend & my eyes light up red!

**CLARICE** 

I moan, my arms move & my eyes light up red!

## **CLARISSA**

I moan, play music, my arms move & my eyes light up red!

### HILGA

I talk, cry, my head & arms move, and my eyes light up!