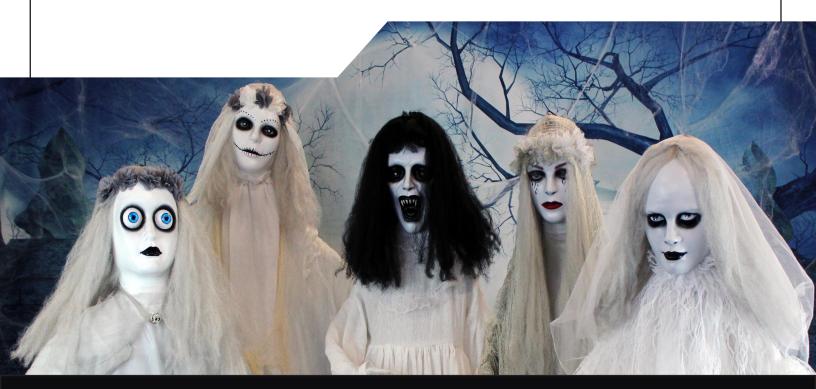

# **CAST OF CHARACTERS**

**ADELAIDE** 

I cry, beg, my body shakes & my eyes light up red!

**IVY** 

I moan while I float up & down and my body flashes blue!

**SALLY** 

I moan, scream, my arms bend & my eyes light up red!

**CLARICE** 

I moan, my arms move & my eyes light up red!

## **CLARISSA**

I moan, play music, my arms move & my eyes light up red!

## **JEZEBEL**

My eyes light up to illuminate the darkness!

LILITH

I make creepy sounds and my body lights up!

### HILGA

I talk, cry, my head & arms move, and my eyes light up!